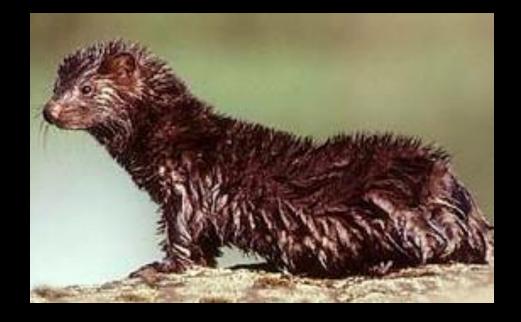

Wood









#### Tree







# English





## Northern Oriole



#### Grackle





## Bobolink

#### House Finch



#### Cardinal



# Starling



# Bluebird



# Robin



# Cowbird







# Wood



# Bull



# Leopard



#### Tree



# American Toad





# Spotted



# Aquatic Newt



#### Red Backed







#### Garter



# Eastern Ringnecked













# Stinkpot



#### Painted







Map



# Wood



# Snapping







# Large Game Mammals

# Black Bear



# White-tailed





# Cottontail rabbit



#### Snow shoe hare



# Gray Squirrel



# Woodchuck







#### Bobcat







## Lynx





## Fisher





#### Pine martan







I. f.

# Long and short tail weasels





# **River Otters**





#### Beaver





#### Raccoon





#### Opossum











# Gray Fox







#### Skunk



# Mink





#### Coyote





# Flying Squirrel



# Red Squirrel



# Chipmunk



#### Short-Tailed Shrew



#### Eastern Mole







Meadow Mouse



# Woodland Mouse









## White-Footed Mouse

# Norway Rat



# Big Brown Bat









## Chinook



#### Rainbow Trout



# Speckled Trout



#### Brook Trout



#### Lake Trout



# Coho Salmon



## Atlantic Salmon





## Large-Mouth Bass



#### **Small-Mouth Bass**



## Black Crappie





# Pumpkinseed



### White Sucker



## Carp



## Smelt



## Walleye Pike



### Northern Pike



## Muskellunge



### Chain Pickerel



### Bullhead



## Catfish



### Creek Chub



### Fallfish



## Sucker



### Yellow Perch



## White Perch



## Lamprey Eel



### American Eel

×









## Flounder



### Cod



### Blue Fish



###