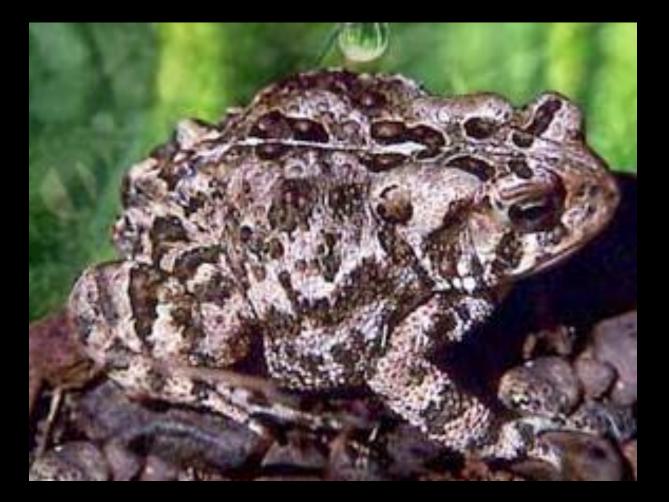

Tern





# Kingfisher

### Great Blue Heron



# American Bittern



### Green Heron









### Woodcock



### Bobwhite Quail



### **Ringneck Pheasant**



### Mourning Dove



### Turkey



### Ruffed Grouse



#### Crow





## Osprey



## **Red-Tailed**



## Rough-Legged



# Cooper's





# Peregrine

## Sparrow or Kestrel





#### Screech



## Great Horn



#### Barn



#### Barred



## Saw whet





## Hairy or Downy





## Pileated



## Flicker



# 

## Pheobe



#### Great Crested















#### Bank







#### Wood









#### Tree







# English





## Northern Oriole



#### Grackle





## Bobolink

#### House Finch



#### Cardinal



# Starling



# Bluebird



# Robin



# Cowbird







# Wood



# Bull



# Leopard



#### Tree



# American Toad





# Spotted



# Aquatic Newt



#### Red Backed







#### Garter



# Eastern Ringnecked













# Stinkpot



#### Painted







Map



# Wood



# Snapping







# Large Game Mammals

# Black Bear



# White-tailed





# Cottontail rabbit



#### Snow shoe hare



# Gray Squirrel



# Woodchuck







#### Bobcat







## Lynx





## Fisher





#### Pine martan







I. f.

# Long and short tail weasels





# **River Otters**





#### Beaver





#### Raccoon





#### Opossum











# Gray Fox







#### Skunk



# Mink





#### Coyote





# Flying Squirrel



# Red Squirrel



# Chipmunk



#### Short-Tailed Shrew



#### Eastern Mole







Meadow Mouse



# Woodland Mouse









## White-Footed Mouse

# Norway Rat



# Big Brown Bat









## Chinook