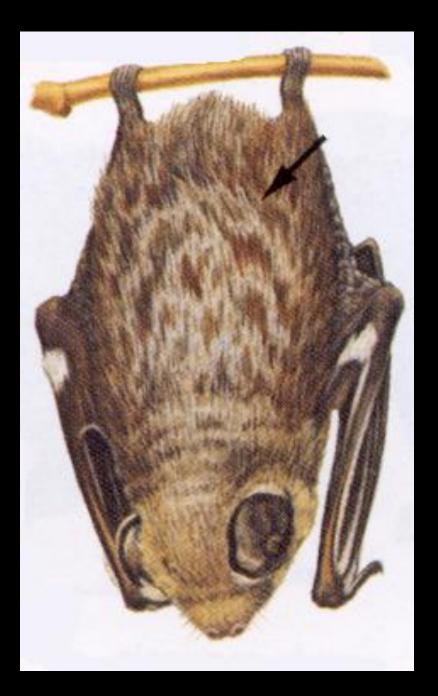

# American Toad





# Spotted



# Aquatic Newt



#### Red Backed







#### Garter



# Eastern Ringnecked













# Stinkpot



#### Painted







Map



# Wood



# Snapping







# Large Game Mammals

# Black Bear



# White-tailed





# Cottontail rabbit



#### Snow shoe hare



# Gray Squirrel



# Woodchuck







#### Bobcat







## Lynx





## Fisher





#### Pine martan







I. f.

# Long and short tail weasels





# **River Otters**





#### Beaver





#### Raccoon





#### Opossum











# Gray Fox







#### Skunk



# Mink





#### Coyote





# Flying Squirrel



# Red Squirrel



# Chipmunk



#### Short-Tailed Shrew



#### Eastern Mole







Meadow Mouse



# Woodland Mouse









## White-Footed Mouse

# Norway Rat



# Big Brown Bat









## Chinook



#### Rainbow Trout



# Speckled Trout



#### Brook Trout



#### Lake Trout



# Coho Salmon



## Atlantic Salmon





## Large-Mouth Bass



#### **Small-Mouth Bass**



## Black Crappie





# Pumpkinseed



### White Sucker



## Carp



## Smelt



## Walleye Pike



### Northern Pike



## Muskellunge



### Chain Pickerel



### Bullhead



## Catfish



### Creek Chub



### Fallfish



## Sucker



### Yellow Perch



## White Perch



## Lamprey Eel



### American Eel

×









## Flounder



### Cod



### Blue Fish



### **Striped Bass**



## Black Fish



## Mackerel



## Sea Robin



# Porgy





## Bobcat







# Fisher



## Pine Marten



## Weasel



## Otter



## Beaver



#### Raccoon



# Opossum



# Red Fox



# Gray Fox



## Skunk



##