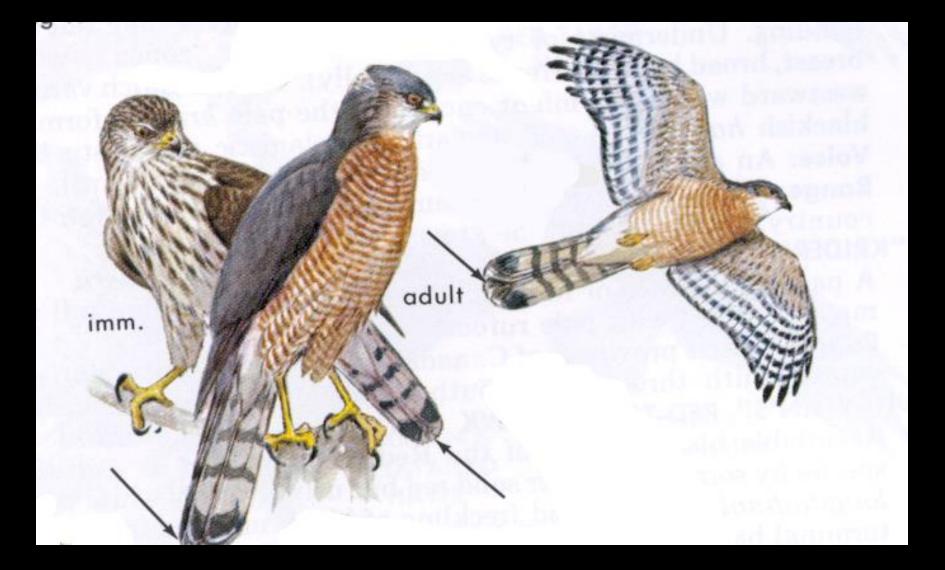

# Wildlife Identification

Teaching Version By Justin Cooper with help from Mike Sicley





#### Black Duck



### **Blue-Winged Teal**



### Shoveler



### Gadwall



### Wood Duck



### Canvasback



# Ringneck



# Greater Scaup



# American Goldeneye



# Hooded Merganser



# American Merganser



### Mallard







### Canada



### Snow

### Atlantic Brant



# Other Water Birds

### Killdeer



### Common Gallinule



### Coot



Black Tern





# Kingfisher

### Great Blue Heron



# American Bittern



### Green Heron









### Woodcock



### Bobwhite Quail



### **Ringneck Pheasant**



### Mourning Dove



### Turkey



### Ruffed Grouse



#### Crow





## Osprey



## **Red-Tailed**



## Rough-Legged



# Cooper's





# Peregrine

## Sparrow or Kestrel





#### Screech



## Great Horn



#### Barn



#### Barred



## Saw whet





## Hairy or Downy





## Pileated



## Flicker



# 

## Pheobe



#### Great Crested















#### Bank







#### Wood









#### Tree







# English





## Northern Oriole



#### Grackle





## Bobolink

#### House Finch



#### Cardinal



# Starling



# Bluebird



# Robin



# Cowbird







# Wood



# Bull



# Leopard



#### Tree



# American Toad





# Spotted



# Aquatic Newt



#### Red Backed







#### Garter



# Eastern Ringnecked













# Stinkpot



#### Painted







Map



# Wood



# Snapping







# Large Game Mammals

# Black Bear



# White-tailed





# Cottontail rabbit



#### Snow shoe hare



# Gray Squirrel