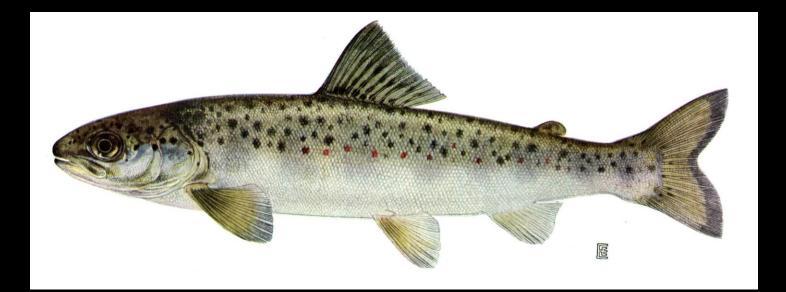

#### Painted







Map



# Wood



# Snapping







# Large Game Mammals

# Black Bear



# White-tailed





# Cottontail rabbit



#### Snow shoe hare



# Gray Squirrel



# Woodchuck







#### Bobcat







## Lynx





## Fisher





#### Pine martan







I. f.

# Long and short tail weasels





# **River Otters**





#### Beaver





#### Raccoon





#### Opossum











# Gray Fox







#### Skunk



# Mink





#### Coyote





# Flying Squirrel



# Red Squirrel



# Chipmunk



#### Short-Tailed Shrew



#### Eastern Mole







Meadow Mouse



# Woodland Mouse









## White-Footed Mouse

# Norway Rat



# Big Brown Bat









## Chinook



#### Rainbow Trout



# Speckled Trout



#### Brook Trout



#### Lake Trout



# Coho Salmon



## Atlantic Salmon





## Large-Mouth Bass



#### **Small-Mouth Bass**



## Black Crappie





# Pumpkinseed



### White Sucker



## Carp



## Smelt



## Walleye Pike



### Northern Pike



## Muskellunge



### Chain Pickerel



### Bullhead



## Catfish



### Creek Chub



### Fallfish



## Sucker



### Yellow Perch



## White Perch



## Lamprey Eel



### American Eel

×









## Flounder



### Cod



### Blue Fish



### **Striped Bass**



## Black Fish



## Mackerel



## Sea Robin



# Porgy





## Bobcat







# Fisher



## Pine Marten



## Weasel



## Otter



## Beaver



#### Raccoon



# Opossum



# Red Fox



# Gray Fox



## Skunk



## Muskrat



# Mink



# Coyote