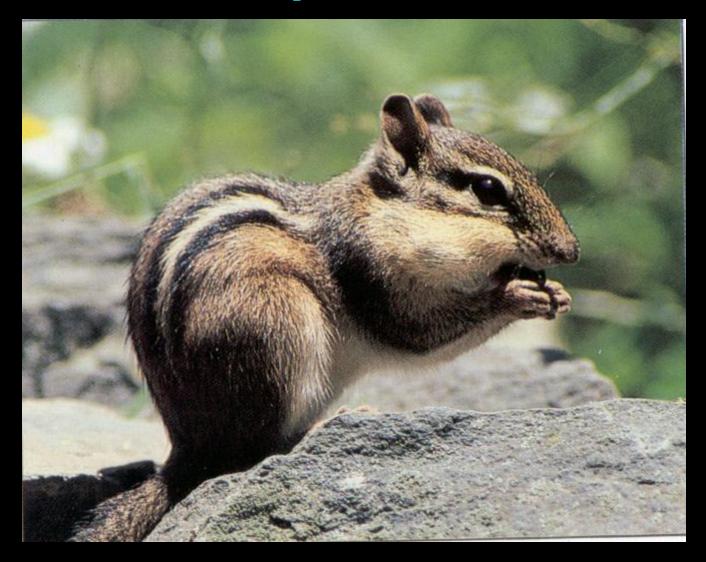

## Bobolink

#### House Finch



#### Cardinal



# Starling



# Bluebird



# Robin



# Cowbird







# Wood



# Bull



# Leopard



#### Tree



# American Toad





# Spotted



# Aquatic Newt



#### Red Backed







#### Garter



# Eastern Ringnecked













# Stinkpot



#### Painted







Map



# Wood



# Snapping







# Large Game Mammals

# Black Bear



# White-tailed





# Cottontail rabbit



#### Snow shoe hare



# Gray Squirrel



# Woodchuck







#### Bobcat







## Lynx





## Fisher





#### Pine martan







I. f.

# Long and short tail weasels





# **River Otters**





#### Beaver





#### Raccoon





#### Opossum











# Gray Fox







#### Skunk



# Mink





#### Coyote





# Flying Squirrel



# Red Squirrel



# Chipmunk



#### Short-Tailed Shrew



#### Eastern Mole







Meadow Mouse



# Woodland Mouse









## White-Footed Mouse

# Norway Rat



# Big Brown Bat









## Chinook



#### Rainbow Trout



# Speckled Trout



#### Brook Trout



#### Lake Trout



# Coho Salmon



## Atlantic Salmon





## Large-Mouth Bass



#### **Small-Mouth Bass**



## Black Crappie





# Pumpkinseed



### White Sucker



## Carp



## Smelt



## Walleye Pike



### Northern Pike



## Muskellunge



### Chain Pickerel



### Bullhead



## Catfish



### Creek Chub



### Fallfish



## Sucker



### Yellow Perch



## White Perch



## Lamprey Eel



### American Eel

×









## Flounder



### Cod



### Blue Fish



### **Striped Bass**



## Black Fish



## Mackerel



## Sea Robin



# Porgy