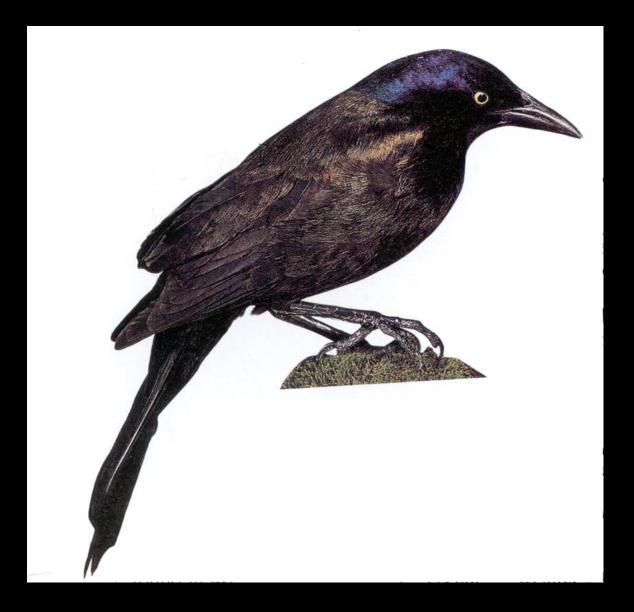

r



# American Merganser



### Mallard







### Canada



### Snow

### Atlantic Brant



# Other Water Birds

### Killdeer



### Common Gallinule



### Coot



Black Tern





# Kingfisher

### Great Blue Heron



# American Bittern



### Green Heron









### Woodcock



### Bobwhite Quail



### **Ringneck Pheasant**



### Mourning Dove



### Turkey



### Ruffed Grouse



#### Crow





## Osprey



## **Red-Tailed**



## Rough-Legged



# Cooper's





# Peregrine

## Sparrow or Kestrel





#### Screech



## Great Horn



#### Barn



#### Barred



## Saw whet





## Hairy or Downy





## Pileated



## Flicker



# 

## Pheobe



#### Great Crested















#### Bank







#### Wood









#### Tree







# English





## Northern Oriole



#### Grackle





## Bobolink

#### House Finch



#### Cardinal



# Starling



# Bluebird



# Robin



# Cowbird







# Wood



# Bull



# Leopard



#### Tree



# American Toad





# Spotted



# Aquatic Newt



#### Red Backed







#### Garter



# Eastern Ringnecked













# Stinkpot



#### Painted







Map



# Wood



# Snapping







# Large Game Mammals

# Black Bear



# White-tailed





# Cottontail rabbit



#### Snow shoe hare



# Gray Squirrel



# Woodchuck







#### Bobcat







## Lynx





## Fisher





#### Pine martan







I. f.

# Long and short tail weasels





# **River Otters**





#### Beaver





#### Raccoon





#### Opossum











# Gray Fox







#### Skunk



# Mink





#### Coyote





# Flying Squirrel



# Red Squirrel



# Chipmunk