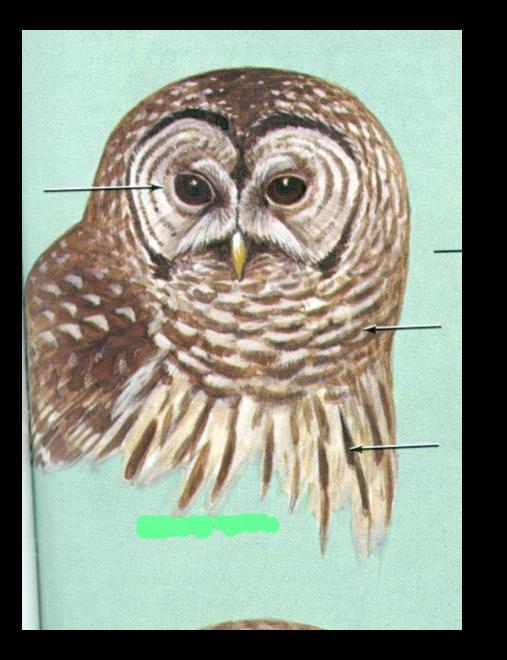

Cooper with help from Mike Sicley





#### Black Duck



### **Blue-Winged Teal**



### Shoveler



### Gadwall



### Wood Duck



### Canvasback



# Ringneck



# Greater Scaup



# American Goldeneye



# Hooded Merganser



# American Merganser



### Mallard







### Canada



### Snow

### Atlantic Brant



# Other Water Birds

### Killdeer



### Common Gallinule



### Coot



Black Tern





# Kingfisher

### Great Blue Heron



# American Bittern



### Green Heron









### Woodcock



### Bobwhite Quail



### **Ringneck Pheasant**



### Mourning Dove



### Turkey



### Ruffed Grouse



#### Crow





## Osprey



## **Red-Tailed**



## Rough-Legged



# Cooper's





# Peregrine

## Sparrow or Kestrel





#### Screech



## Great Horn



#### Barn



#### Barred



## Saw whet





## Hairy or Downy





## Pileated



## Flicker



# 

## Pheobe



#### Great Crested















#### Bank







#### Wood









#### Tree







# English





## Northern Oriole



#### Grackle





## Bobolink

#### House Finch



#### Cardinal



# Starling



# Bluebird



# Robin



# Cowbird







# Wood



# Bull



# Leopard



#### Tree



# American Toad





# Spotted



# Aquatic Newt



#### Red Backed







#### Garter



# Eastern Ringnecked













# Stinkpot



#### Painted







Map



# Wood



# Snapping







# Large Game Mammals

# Black Bear



# White-tailed





# Cottontail rabbit



#### Snow shoe hare



# Gray Squirrel



# Woodchuck







#### Bobcat







## Lynx





## Fisher





#### Pine martan







I. f.

# Lon