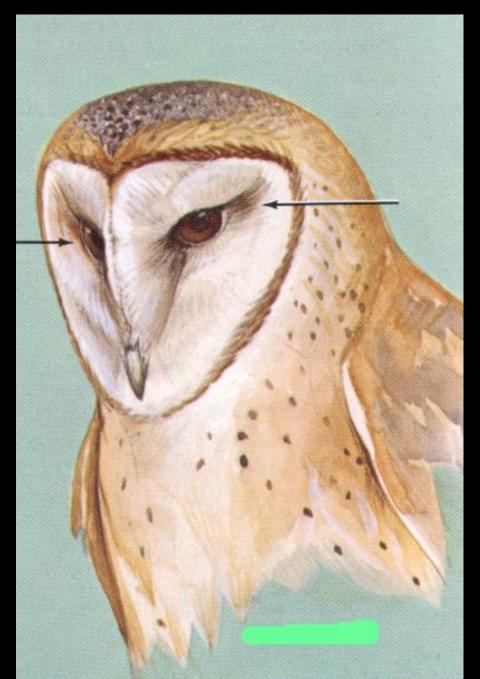

sion By Justin Cooper with help from Mike Sicley





#### Black Duck



### **Blue-Winged Teal**



### Shoveler



### Gadwall



### Wood Duck



### Canvasback



# Ringneck



# Greater Scaup



# American Goldeneye



# Hooded Merganser



# American Merganser



### Mallard







### Canada



### Snow

### Atlantic Brant



# Other Water Birds

### Killdeer



### Common Gallinule



### Coot



Black Tern





# Kingfisher

### Great Blue Heron



# American Bittern



### Green Heron









### Woodcock



### Bobwhite Quail



### **Ringneck Pheasant**



### Mourning Dove



### Turkey



### Ruffed Grouse



#### Crow





## Osprey



## **Red-Tailed**



## Rough-Legged



# Cooper's





# Peregrine

## Sparrow or Kestrel





#### Screech



## Great Horn



#### Barn



#### Barred



## Saw whet





## Hairy or Downy





## Pileated



## Flicker



# 

## Pheobe



#### Great Crested















#### Bank







#### Wood









#### Tree







# English





## Northern Oriole



#### Grackle





## Bobolink

#### House Finch



#### Cardinal



# Starling



# Bluebird



# Robin



# Cowbird







# Wood



# Bull



# Leopard



#### Tree



# American Toad





# Spotted



# Aquatic Newt



#### Red Backed







#### Garter



# Eastern Ringnecked













# Stinkpot



#### Painted







Map



# Wood



# Snapping







# Large Game Mammals

# Black Bear



# White-tailed





# Cottontail rabbit



#### Snow shoe hare



# Gray Squirrel



# Woodchuck







#### Bobcat







## Lynx





## Fisher





#### Pine martan