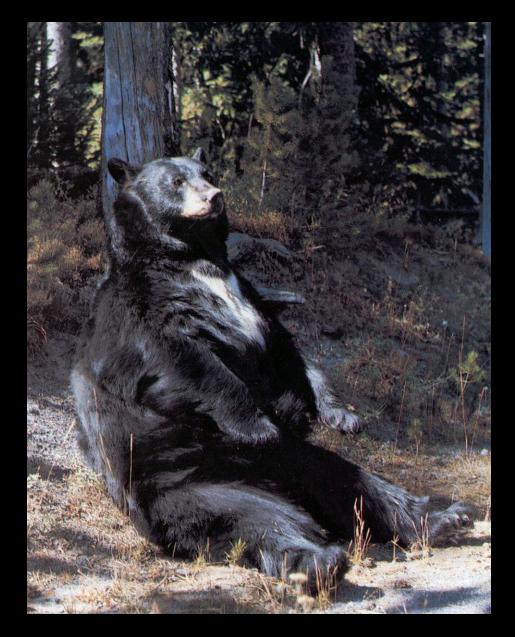

se



#### Crow





## Osprey



## **Red-Tailed**



## Rough-Legged



# Cooper's





# Peregrine

## Sparrow or Kestrel





#### Screech



## Great Horn



#### Barn



#### Barred



## Saw whet





## Hairy or Downy





## Pileated



## Flicker



# 

## Pheobe



#### Great Crested















#### Bank







#### Wood









#### Tree







# English





## Northern Oriole



#### Grackle





## Bobolink

#### House Finch



#### Cardinal



# Starling



# Bluebird



# Robin



# Cowbird







# Wood



# Bull



# Leopard



#### Tree



# American Toad





# Spotted



# Aquatic Newt



#### Red Backed







#### Garter



# Eastern Ringnecked













# Stinkpot



#### Painted







Map



# Wood



# Snapping







# Large Game Mammals

# Black Bear



# White-tailed





# Cottontail rabbit



#### Snow shoe hare



# Gray Squirrel



# Woodchuck







#### Bobcat







## Lynx





## Fisher





#### Pine martan







I. f.

# Long and short tail weasels





# **River Otters**





#### Beaver





#### Raccoon





#### Opossum











# Gray Fox







#### Skunk



# Mink





#### Coyote





# Flying Squirrel



# Red Squirrel



# Chipmunk



#### Short-Tailed Shrew



#### Eastern Mole







Meadow Mouse



# Woodland Mouse









## White-Footed Mouse

# Norway Rat



# Big Brown Bat









## Chinook



#### Rainbow Trout



# Speckled Trout



#### Brook Trout



#### Lake Trout



# Coho Salmon



## Atlantic Salmon





## Large-Mouth Bass



#### **Small-Mouth Bass**



## Black Crappie





# Pumpkinseed