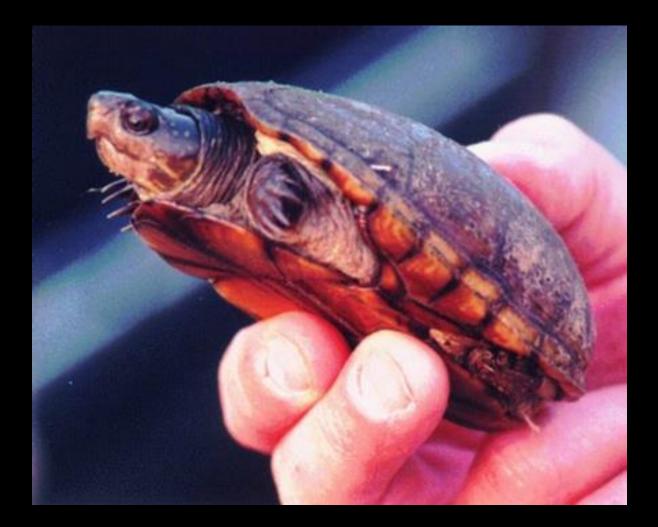

hite Quail



### **Ringneck Pheasant**



### Mourning Dove



### Turkey



### Ruffed Grouse



#### Crow





## Osprey



## **Red-Tailed**



## Rough-Legged



# Cooper's





# Peregrine

## Sparrow or Kestrel





#### Screech



## Great Horn



#### Barn



#### Barred



## Saw whet





## Hairy or Downy





## Pileated



## Flicker



# 

## Pheobe



#### Great Crested















#### Bank







#### Wood









#### Tree







# English





## Northern Oriole



#### Grackle





## Bobolink

#### House Finch



#### Cardinal



# Starling



# Bluebird



# Robin



# Cowbird







# Wood



# Bull



# Leopard



#### Tree



# American Toad





# Spotted



# Aquatic Newt



#### Red Backed







#### Garter



# Eastern Ringnecked













# Stinkpot



#### Painted







Map



# Wood



# Snapping







# Large Game Mammals

# Black Bear



# White-tailed





# Cottontail rabbit



#### Snow shoe hare



# Gray Squirrel



# Woodchuck







#### Bobcat







## Lynx





## Fisher





#### Pine martan







I. f.

# Long and short tail weasels





# **River Otters**





#### Beaver





#### Raccoon





#### Opossum











# Gray Fox







#### Skunk



# Mink





#### Coyote





# Flying Squirrel



# Red Squirrel



# Chipmunk



#### Short-Tailed Shrew



#### Eastern Mole







Meadow Mouse



# Woodland Mouse









## White-Footed Mouse

# Norway Rat



# Big Brown Bat









## Chinook



#### Rainbow Trout



# Speckled Trout



#### Brook Trout



#### Lake Trout



# Coho Salmon



## Atlantic Salmon