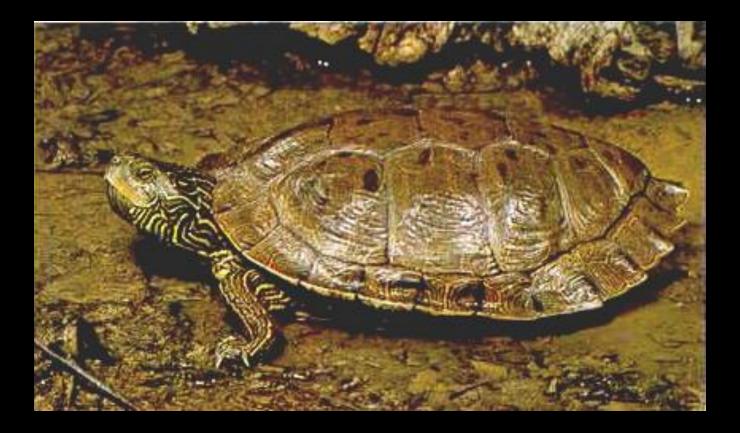

k Pheasant**



### Mourning Dove



### Turkey



### Ruffed Grouse



#### Crow





## Osprey



## **Red-Tailed**



## Rough-Legged



# Cooper's





# Peregrine

## Sparrow or Kestrel





#### Screech



## Great Horn



#### Barn



#### Barred



## Saw whet





## Hairy or Downy





## Pileated



## Flicker



# 

## Pheobe



#### Great Crested















#### Bank







#### Wood









#### Tree







# English





## Northern Oriole



#### Grackle





## Bobolink

#### House Finch



#### Cardinal



# Starling



# Bluebird



# Robin



# Cowbird







# Wood



# Bull



# Leopard



#### Tree



# American Toad





# Spotted



# Aquatic Newt



#### Red Backed







#### Garter



# Eastern Ringnecked













# Stinkpot



#### Painted







Map



# Wood



# Snapping







# Large Game Mammals

# Black Bear



# White-tailed





# Cottontail rabbit



#### Snow shoe hare



# Gray Squirrel



# Woodchuck







#### Bobcat







## Lynx





## Fisher





#### Pine martan







I. f.

# Long and short tail weasels





# **River Otters**





#### Beaver





#### Raccoon





#### Opossum











# Gray Fox







#### Skunk



# Mink





#### Coyote





# Flying Squirrel



# Red Squirrel



# Chipmunk



#### Short-Tailed Shrew



#### Eastern Mole







Meadow Mouse



# Woodland Mouse









## White-Footed Mouse

# Norway Rat



# Big Brown Bat









## Chinook



#### Rainbow Trout



# Speckled Trout



#### Brook Trout



#### Lake Trout



# Coho Salmon



## Atlantic Salmon





## Large-Mouth Bass



#