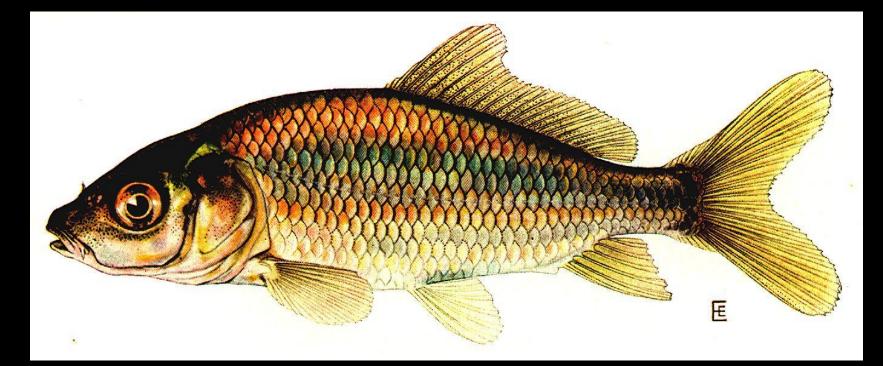

tail rabbit



#### Snow shoe hare



# Gray Squirrel



# Woodchuck







#### Bobcat







## Lynx





## Fisher





#### Pine martan







I. f.

# Long and short tail weasels





# **River Otters**





#### Beaver





#### Raccoon





#### Opossum











# Gray Fox







#### Skunk



# Mink





#### Coyote





# Flying Squirrel



# Red Squirrel



# Chipmunk



#### Short-Tailed Shrew



#### Eastern Mole







Meadow Mouse



# Woodland Mouse









## White-Footed Mouse

# Norway Rat



# Big Brown Bat









## Chinook



#### Rainbow Trout



# Speckled Trout



#### Brook Trout



#### Lake Trout



# Coho Salmon



## Atlantic Salmon





## Large-Mouth Bass



#### **Small-Mouth Bass**



## Black Crappie





# Pumpkinseed



### White Sucker



## Carp



## Smelt



## Walleye Pike



### Northern Pike



## Muskellunge



### Chain Pickerel



### Bullhead



## Catfish



### Creek Chub



### Fallfish



## Sucker



### Yellow Perch



## White Perch



## Lamprey Eel



### American Eel

×









## Flounder



### Cod



### Blue Fish



### **Striped Bass**



## Black Fish



## Mackerel



## Sea Robin



# Porgy





## Bobcat







# Fisher



## Pine Marten



## Weasel



## Otter



## Beaver



#### Raccoon



# Opossum



# Red Fox



# Gray Fox



## Skunk



## Muskrat



# Mink



# Coyote