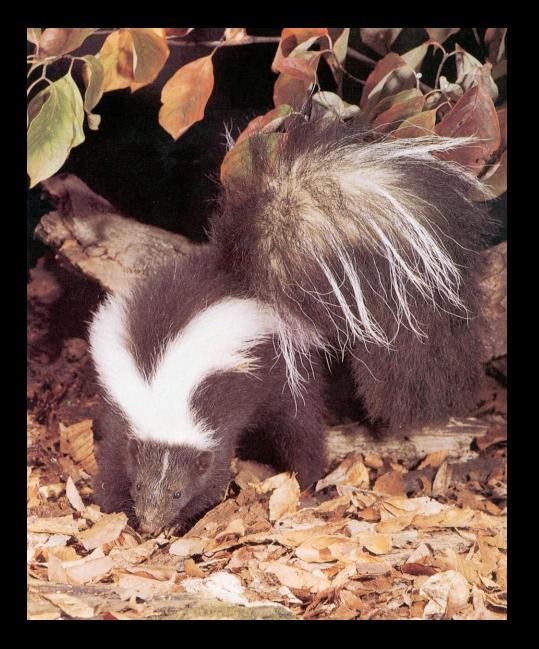

Bank







#### Wood









#### Tree







# English





## Northern Oriole



#### Grackle





## Bobolink

#### House Finch



#### Cardinal



# Starling



# Bluebird



# Robin



# Cowbird







# Wood



# Bull



# Leopard



#### Tree



# American Toad





# Spotted



# Aquatic Newt



#### Red Backed







#### Garter



# Eastern Ringnecked













# Stinkpot



#### Painted







Map



# Wood



# Snapping







# Large Game Mammals

# Black Bear



# White-tailed





# Cottontail rabbit



#### Snow shoe hare



# Gray Squirrel



# Woodchuck







#### Bobcat







## Lynx





## Fisher





#### Pine martan







I. f.

# Long and short tail weasels





# **River Otters**





#### Beaver





#### Raccoon





#### Opossum











# Gray Fox







#### Skunk



# Mink





#### Coyote





# Flying Squirrel



# Red Squirrel



# Chipmunk



#### Short-Tailed Shrew



#### Eastern Mole







Meadow Mouse



# Woodland Mouse









## White-Footed Mouse

# Norway Rat



# Big Brown Bat









## Chinook



#### Rainbow Trout



# Speckled Trout



#### Brook Trout



#### Lake Trout



# Coho Salmon



## Atlantic Salmon





## Large-Mouth Bass



#### **Small-Mouth Bass**



## Black Crappie





# Pumpkinseed



### White Sucker



## Carp



## Smelt



## Walleye Pike



### Northern Pike



## Muskellunge



### Chain Pickerel



### Bullhead



## Catfish



### Creek Chub



### Fallfish



## Sucker



### Yellow Perch



## White Perch



## Lamprey Eel



### American Eel

×









## Flounder



### Cod



###