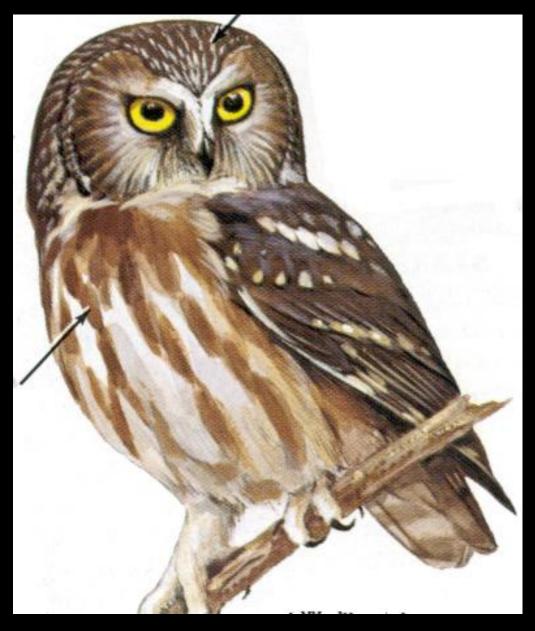

p from Mike Sicley





#### Black Duck



### **Blue-Winged Teal**



### Shoveler



### Gadwall



### Wood Duck



### Canvasback



# Ringneck



# Greater Scaup



# American Goldeneye



# Hooded Merganser



# American Merganser



### Mallard







### Canada



### Snow

### Atlantic Brant



# Other Water Birds

### Killdeer



### Common Gallinule



### Coot



Black Tern





# Kingfisher

### Great Blue Heron



# American Bittern



### Green Heron









### Woodcock



### Bobwhite Quail



### **Ringneck Pheasant**



### Mourning Dove



### Turkey



### Ruffed Grouse



#### Crow





## Osprey



## **Red-Tailed**



## Rough-Legged



# Cooper's





# Peregrine

## Sparrow or Kestrel





#### Screech



## Great Horn



#### Barn



#### Barred



## Saw whet





## Hairy or Downy





## Pileated



## Flicker



# 

## Pheobe



#### Great Crested















#### Bank







#### Wood









#### Tree







# English





## Northern Oriole



#### Grackle





## Bobolink

#### House Finch



#### Cardinal



# Starling



# Bluebird



# Robin



# Cowbird







# Wood



# Bull



# Leopard



#### Tree



# American Toad





# Spotted



# Aquatic Newt



#### Red Backed







#### Garter



# Eastern Ringnecked













# Stinkpot



#### Painted







Map



# Wood



# Snapping







# Large Game Mammals

# Black Bear



# White-tailed





# Cottontail rabbit



#### Snow shoe hare



# Gray Squirrel



# Woodchuck







#### Bobcat







## Lynx





## Fisher





#### Pine martan







I. f.

# Long and short tai