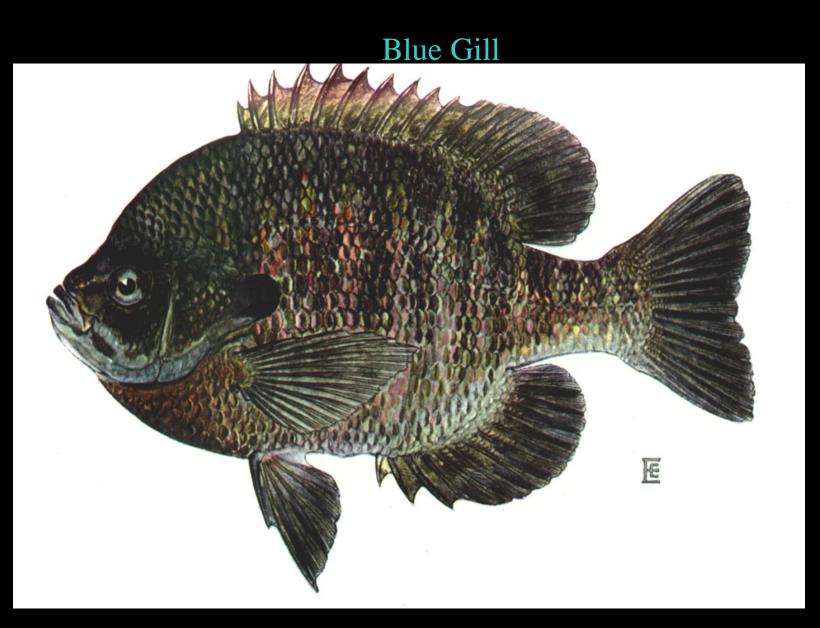

ls

# Black Bear



# White-tailed





# Cottontail rabbit



#### Snow shoe hare



# Gray Squirrel



# Woodchuck







#### Bobcat







## Lynx





## Fisher





#### Pine martan







I. f.

# Long and short tail weasels





# **River Otters**





#### Beaver





#### Raccoon





#### Opossum











# Gray Fox







#### Skunk



# Mink





#### Coyote





# Flying Squirrel



# Red Squirrel



# Chipmunk



#### Short-Tailed Shrew



#### Eastern Mole







Meadow Mouse



# Woodland Mouse









## White-Footed Mouse

# Norway Rat



# Big Brown Bat









## Chinook



#### Rainbow Trout



# Speckled Trout



#### Brook Trout



#### Lake Trout



# Coho Salmon



## Atlantic Salmon





## Large-Mouth Bass



#### **Small-Mouth Bass**



## Black Crappie





# Pumpkinseed



### White Sucker



## Carp



## Smelt



## Walleye Pike



### Northern Pike



## Muskellunge



### Chain Pickerel



### Bullhead



## Catfish



### Creek Chub



### Fallfish



## Sucker



### Yellow Perch



## White Perch



## Lamprey Eel



### American Eel

×









## Flounder



### Cod



### Blue Fish



### **Striped Bass**



## Black Fish



## Mackerel



## Sea Robin



# Porgy





## Bobcat







# Fisher



## Pine Marten



## Weasel



## Otter



## Beaver



#### Raccoon



# Opossum



# Red Fox



# Gray Fox



## Skunk



## Muskrat



# Mink



# Coyote