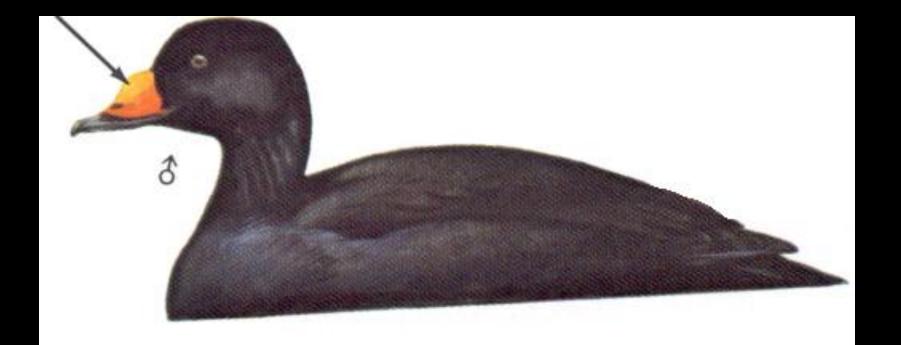

# Wildlife Identification

Teaching Version By Justin Cooper with help from Mike Sicley





#### Black Duck



### **Blue-Winged Teal**



### Shoveler



### Gadwall



### Wood Duck



### Canvasback



# Ringneck



# Greater Scaup



# American Goldeneye



# Hooded Merganser



# American Merganser



### Mallard







### Canada



### Snow

### Atlantic Brant



# Other Water Birds

### Killdeer



### Common Gallinule



### Coot



Black Tern





# Kingfisher

### Great Blue Heron



# American Bittern



### Green Heron









### Woodcock



### Bobwhite Quail



### **Ringneck Pheasant**



### Mourning Dove



### Turkey



### Ruffed Grouse



#### Crow





## Osprey



## **Red-Tailed**



## Rough-Legged



# Cooper's





# Peregrine

## Sparrow or Kestrel





#### Screech



## Great Horn



#### Barn



#### Barred



## Saw whet





## Hairy or Downy





## Pileated



## Flicker



# 

## Pheobe



#### Great Crested















#### Bank







#### Wood









#### Tree







# English





## Northern Oriole



#### Grackle





## Bobolink

#### House