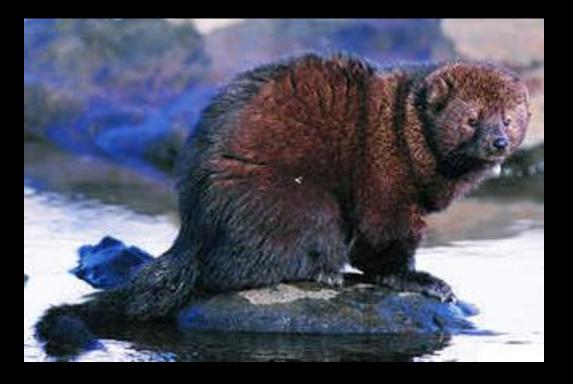

creech



## Great Horn



#### Barn



#### Barred



## Saw whet





## Hairy or Downy





## Pileated



## Flicker



# 

## Pheobe



#### Great Crested















#### Bank







#### Wood









#### Tree







# English





## Northern Oriole



#### Grackle





## Bobolink

#### House Finch



#### Cardinal



# Starling



# Bluebird



# Robin



# Cowbird







# Wood



# Bull



# Leopard



#### Tree



# American Toad





# Spotted



# Aquatic Newt



#### Red Backed







#### Garter



# Eastern Ringnecked













# Stinkpot



#### Painted







Map



# Wood



# Snapping







# Large Game Mammals

# Black Bear



# White-tailed





# Cottontail rabbit



#### Snow shoe hare



# Gray Squirrel



# Woodchuck







#### Bobcat







## Lynx





## Fisher





#### Pine martan







I. f.

# Long and short tail weasels





# **River Otters**





#### Beaver





#### Raccoon





#### Opossum











# Gray Fox







#### Skunk



# Mink





#### Coyote





# Flying Squirrel



# Red Squirrel



# Chipmunk



#### Short-Tailed Shrew



#### Eastern Mole







Meadow Mouse



# Woodland Mouse









## White-Footed Mouse

# Norway Rat



# Big Brown Bat









## Chinook



#### Rainbow Trout



# Speckled Trout



#### Brook Trout



#### Lake Trout



# Coho Salmon



## Atlantic Salmon





## Large-Mouth Bass



#### **Small-Mouth Bass**



## Black Crappie





# Pumpkinseed



### White Sucker



## Carp



## Smelt



## Walleye Pike



### Northern Pike



## Muskellunge



### Chain Pickerel



### Bullhead