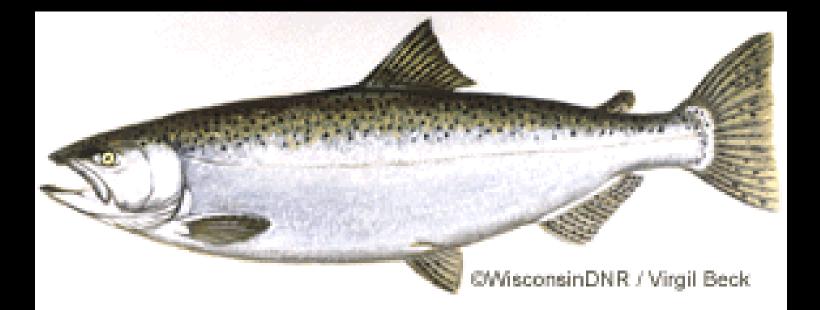

# Spotted



# Aquatic Newt



#### Red Backed







#### Garter



# Eastern Ringnecked













# Stinkpot



#### Painted







Map



# Wood



# Snapping







# Large Game Mammals

# Black Bear



# White-tailed





# Cottontail rabbit



#### Snow shoe hare



# Gray Squirrel



# Woodchuck







#### Bobcat







## Lynx





## Fisher





#### Pine martan







I. f.

# Long and short tail weasels





# **River Otters**





#### Beaver





#### Raccoon





#### Opossum











# Gray Fox







#### Skunk



# Mink





#### Coyote





# Flying Squirrel



# Red Squirrel



# Chipmunk



#### Short-Tailed Shrew



#### Eastern Mole







Meadow Mouse



# Woodland Mouse









## White-Footed Mouse

# Norway Rat



# Big Brown Bat









## Chinook



#### Rainbow Trout



# Speckled Trout



#### Brook Trout



#### Lake Trout



# Coho Salmon



## Atlantic Salmon





## Large-Mouth Bass



#### **Small-Mouth Bass**



## Black Crappie





# Pumpkinseed



### White Sucker



## Carp



## Smelt



## Walleye Pike



### Northern Pike



## Muskellunge



### Chain Pickerel



### Bullhead



## Catfish



### Creek Chub



### Fallfish



## Sucker



### Yellow Perch



## White Perch



## Lamprey Eel



### American Eel

×









## Flounder



### Cod



### Blue Fish



### **Striped Bass**



## Black Fish



## Mackerel



## Sea Robin



# Porgy





## Bobcat







# Fisher



## Pine Marten



## Weasel



## Otter



## Beaver



#### Raccoon



# Opossum



# Red Fox



# Gray Fox



## Skunk



## Muskrat



# Min