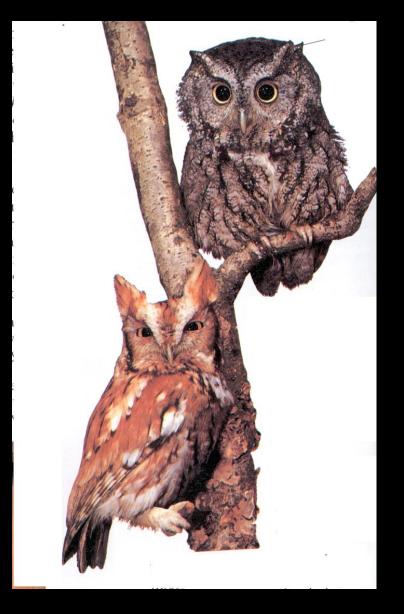

e Identification

Teaching Version By Justin Cooper with help from Mike Sicley





#### Black Duck



### **Blue-Winged Teal**



### Shoveler



### Gadwall



### Wood Duck



### Canvasback



# Ringneck



# Greater Scaup



# American Goldeneye



# Hooded Merganser



# American Merganser



### Mallard







### Canada



### Snow

### Atlantic Brant



# Other Water Birds

### Killdeer



### Common Gallinule



### Coot



Black Tern





# Kingfisher

### Great Blue Heron



# American Bittern



### Green Heron









### Woodcock



### Bobwhite Quail



### **Ringneck Pheasant**



### Mourning Dove



### Turkey



### Ruffed Grouse



#### Crow





## Osprey



## **Red-Tailed**



## Rough-Legged



# Cooper's





# Peregrine

## Sparrow or Kestrel





#### Screech



## Great Horn



#### Barn



#### Barred



## Saw whet





## Hairy or Downy





## Pileated



## Flicker



# 

## Pheobe



#### Great Crested















#### Bank







#### Wood









#### Tree







# English





## Northern Oriole



#### Grackle





## Bobolink

#### House Finch



#### Cardinal



# Starling



# Bluebird



# Robin



# Cowbird







# Wood



# Bull



# Leopard



#### Tree



# American Toad





# Spotted



# Aquatic Newt



#### Red Backed







#### Garter



# Eastern Ringnecked













# Stinkpot



#### Painted







Map



# Wood



# Snapping







# Large Game Mammals

# Black Bear



# White-tailed





# Cottontail rabbit



#### Snow shoe hare



# Gray Squirrel



# Woodchuck







#### Bobcat







## Lynx





## Fis