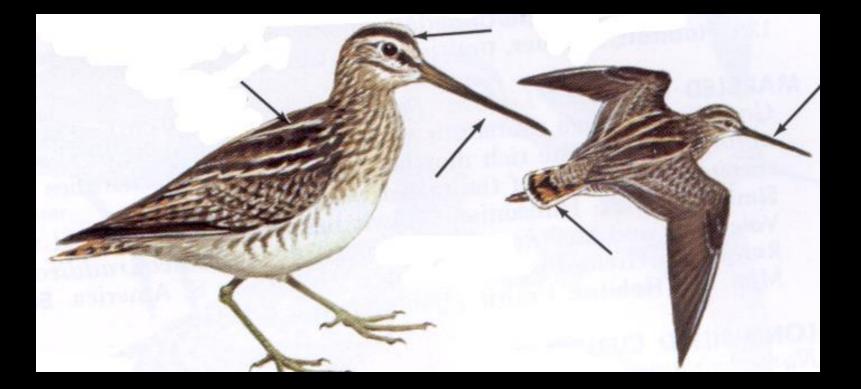

# Wildlife Identification

Teaching Version By Justin Cooper with help from Mike Sicley





#### Black Duck



### **Blue-Winged Teal**



### Shoveler



### Gadwall



### Wood Duck



### Canvasback



# Ringneck



# Greater Scaup



# American Goldeneye



# Hooded Merganser



# American Merganser



### Mallard







### Canada



### Snow

### Atlantic Brant



# Other Water Birds

### Killdeer



### Common Gallinule



### Coot



Black Tern





# Kingfisher

### Great Blue Heron



# American Bittern



### Green Heron









### Woodcock



### Bobwhite Quail



### **Ringneck Pheasant**



### Mourning Dove



### Turkey



### Ruffed Grouse



#### Crow





## Osprey



## **Red-Tailed**



## Rough-Legged



# Cooper's





# Peregrine

## Sparrow or Kestrel





#### Screech



## Great Horn



#### Barn



#### Barred



## Saw whet





## Hairy or Downy





## Pileated



## Flicker



# 

## Pheobe



#### Great Crested















#### Bank







#### Wood









#### Tree







# English





## Northern Oriole



#### Grackle





## Bobolink

#### House Finch



#### Cardinal



# Starling



# Bluebird



# Robin



# Cowbird







# Wood



# Bull



# Leopard



#### Tree



# American Toad





# Spotted



# Aquatic Newt



#### Red Backed







#### Garter



# Eastern Ringnecked