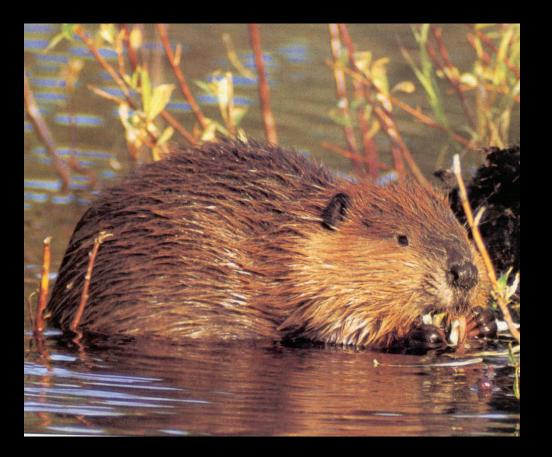

d



## Flicker



# 

## Pheobe



#### Great Crested















#### Bank







#### Wood









#### Tree







# English





## Northern Oriole



#### Grackle





## Bobolink

#### House Finch



#### Cardinal



# Starling



# Bluebird



# Robin



# Cowbird







# Wood



# Bull



# Leopard



#### Tree



# American Toad





# Spotted



# Aquatic Newt



#### Red Backed







#### Garter



# Eastern Ringnecked













# Stinkpot



#### Painted







Map



# Wood



# Snapping







# Large Game Mammals

# Black Bear



# White-tailed





# Cottontail rabbit



#### Snow shoe hare



# Gray Squirrel



# Woodchuck







#### Bobcat







## Lynx





## Fisher





#### Pine martan







I. f.

# Long and short tail weasels





# **River Otters**





#### Beaver





#### Raccoon





#### Opossum











# Gray Fox







#### Skunk



# Mink





#### Coyote





# Flying Squirrel



# Red Squirrel



# Chipmunk



#### Short-Tailed Shrew



#### Eastern Mole







Meadow Mouse



# Woodland Mouse









## White-Footed Mouse

# Norway Rat



# Big Brown Bat









## Chinook



#### Rainbow Trout



# Speckled Trout



#### Brook Trout



#### Lake Trout



# Coho Salmon



## Atlantic Salmon





## Large-Mouth Bass



#### **Small-Mouth Bass**



## Black Crappie





# Pumpkinseed



### White Sucker



## Carp



## Smelt



## Walleye Pike



### Northern Pike



## Muskellunge



### Chain Pickerel



### Bullhead



## Catfish



### Creek Chub



### Fallfish



## Sucker



### Yellow Perch



## White Perch



##