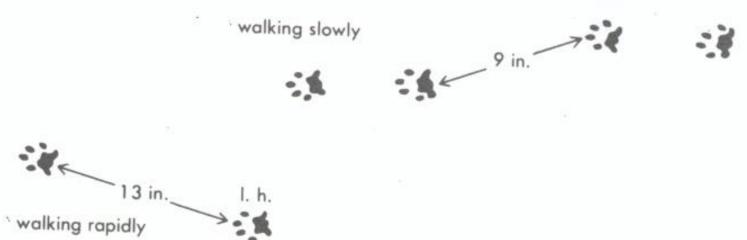

strel





#### Screech



## Great Horn



#### Barn



#### Barred



## Saw whet





## Hairy or Downy





## Pileated



## Flicker



# 

## Pheobe



#### Great Crested















#### Bank







#### Wood









#### Tree







# English





## Northern Oriole



#### Grackle





## Bobolink

#### House Finch



#### Cardinal



# Starling



# Bluebird



# Robin



# Cowbird







# Wood



# Bull



# Leopard



#### Tree



# American Toad





# Spotted



# Aquatic Newt



#### Red Backed







#### Garter



# Eastern Ringnecked













# Stinkpot



#### Painted







Map



# Wood



# Snapping







# Large Game Mammals

# Black Bear



# White-tailed





# Cottontail rabbit



#### Snow shoe hare



# Gray Squirrel



# Woodchuck







#### Bobcat







## Lynx





## Fisher





#### Pine martan







I. f.

# Long and short tail weasels





# **River Otters**





#### Beaver





#### Raccoon





#### Opossum











# Gray Fox







#### Skunk



# Mink





#### Coyote





# Flying Squirrel



# Red Squirrel



# Chipmunk



#### Short-Tailed Shrew



#### Eastern Mole







Meadow Mouse



# Woodland Mouse









## White-Footed Mouse

# Norway Rat



# Big Brown Bat









## Chinook



#### Rainbow Trout



# Speckled Trout



#### Brook Trout



#### Lake Trout



# Coho Salmon



## Atlantic Salmon





## Large-Mouth Bass



#### **Small-Mouth Bass**



## Black Crappie





# Pumpkinseed



### White Sucker



## Carp



## Smelt



## Walleye Pike



### Northern Pike



## Muskellunge



### Chain Pickere