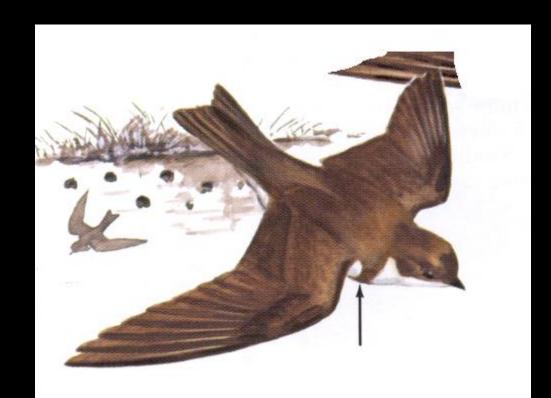

## Canvasback



# Ringneck



# Greater Scaup



# American Goldeneye



# Hooded Merganser



# American Merganser



### Mallard







### Canada



### Snow

### Atlantic Brant



# Other Water Birds

### Killdeer



### Common Gallinule



### Coot



Black Tern





# Kingfisher

### Great Blue Heron



# American Bittern



### Green Heron









### Woodcock



### Bobwhite Quail



### **Ringneck Pheasant**



### Mourning Dove



### Turkey



### Ruffed Grouse



#### Crow





## Osprey



## **Red-Tailed**



## Rough-Legged



# Cooper's





# Peregrine

## Sparrow or Kestrel





#### Screech



## Great Horn



#### Barn



#### Barred



## Saw whet





## Hairy or Downy





## Pileated



## Flicker



# 

## Pheobe



#### Great Crested















#### Bank







#### Wood









#### Tree







# English





## Northern Oriole



#### Grackle





## Bobolink

#### House Finch



#### Cardinal



# Starling



# Bluebird



# Robin



# Cowbird







# Wood



# Bull



# Leopard



#### Tree



# American Toad





# Spotted



# Aquatic Newt



#### Red Backed







#### Garter



# Eastern Ringnecked













# Stinkpot



#### Painted







Map



# Wood



# Snapping







# Large Game Mammals

# Black Bear



# White-tailed





# Cottontail rabbit



#### Snow shoe hare



# Gray Squirrel



# Woodchuck







#### Bobcat







## Lynx





## Fisher





#### Pine martan







I. f.

# Long and short tail weasels





# **River Otters**





#### Beaver





#### Raccoon





#### Opossum











# Gray Fox







####