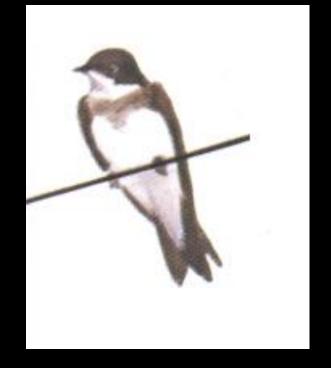

### Canvasback



# Ringneck



# Greater Scaup



# American Goldeneye



# Hooded Merganser



# American Merganser



### Mallard







### Canada



### Snow

### Atlantic Brant



# Other Water Birds

### Killdeer



### Common Gallinule



### Coot



Black Tern





# Kingfisher

### Great Blue Heron



# American Bittern



### Green Heron









### Woodcock



### Bobwhite Quail



### **Ringneck Pheasant**



### Mourning Dove



### Turkey



### Ruffed Grouse



#### Crow





## Osprey



## **Red-Tailed**



## Rough-Legged



# Cooper's





# Peregrine

## Sparrow or Kestrel





#### Screech



## Great Horn



#### Barn



#### Barred



## Saw whet





## Hairy or Downy





## Pileated



## Flicker



# 

## Pheobe



#### Great Crested















#### Bank







#### Wood









#### Tree







# English





## Northern Oriole



#### Grackle





## Bobolink

#### House Finch



#### Cardinal



# Starling



# Bluebird



# Robin



# Cowbird







# Wood



# Bull



# Leopard



#### Tree



# American Toad





# Spotted



# Aquatic Newt



#### Red Backed







#### Garter



# Eastern Ringnecked













# Stinkpot



#### Painted







Map



# Wood



# Snapping







# Large Game Mammals

# Black Bear



# White-tailed





# Cottontail rabbit



#### Snow shoe hare



# Gray Squirrel



# Woodchuck







#### Bobcat







## Lynx





## Fisher





#### Pine martan







I. f.

# Long and short tail weasels





# **River Otters**





#### Beaver





#### Raccoon





#### Opossum











# Gray Fox







##