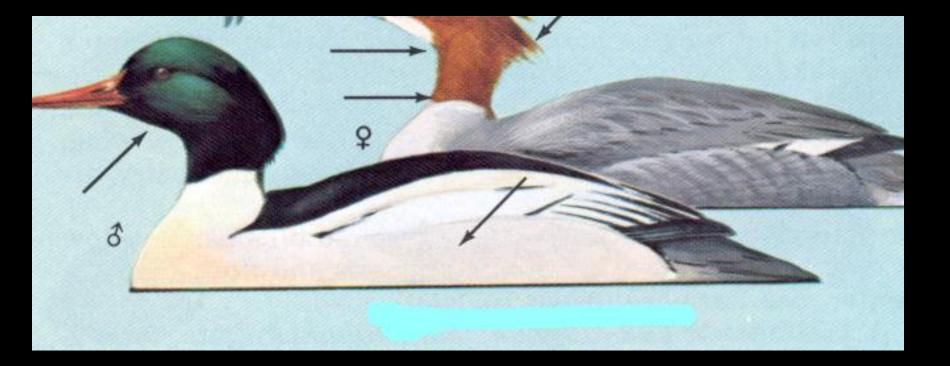

# Wildlife Identification

Teaching Version By Justin Cooper with help from Mike Sicley





#### Black Duck



### **Blue-Winged Teal**



### Shoveler



### Gadwall



### Wood Duck



### Canvasback



# Ringneck



# Greater Scaup



# American Goldeneye



# Hooded Merganser



# American Merganser



### Mallard







### Canada



### Snow

### Atlantic Brant



# Other Water Birds

### Killdeer



### Common Gallinule



### Coot



Black Tern





# Kingfisher

### Great Blue Heron



# American Bittern



### Green Heron









### Woodcock



### Bobwhite Quail



### **Ringneck Pheasant**



### Mourning Dove



### Turkey



### Ruffed Grouse



#### Crow





## Osprey



## **Red-Tailed**



## Rough-Legged



# Cooper's





# Peregrine

## Sparrow or Kestrel





#### Screech



## Great Horn



#### Barn



#### Barred



## Saw whet





## Hairy or Downy





## Pileated



## Flicker



# 

## Pheobe



#### Great Crested















#### Bank







#### Wood









#### Tree







# English





## Northern Oriole



#### Grackle