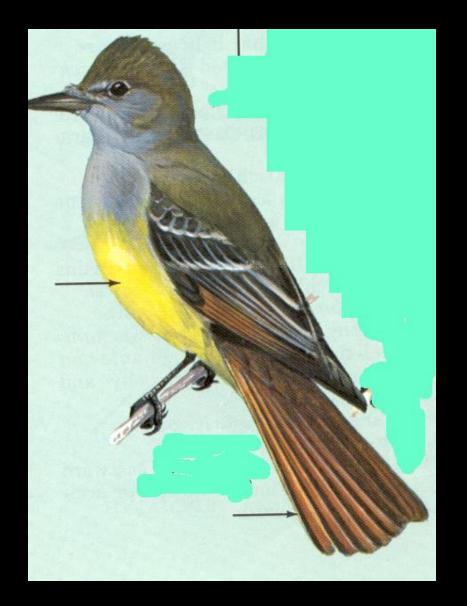

dwall



### Wood Duck



### Canvasback



# Ringneck



# Greater Scaup



# American Goldeneye



# Hooded Merganser



# American Merganser



### Mallard







### Canada



### Snow

### Atlantic Brant



# Other Water Birds

### Killdeer



### Common Gallinule



### Coot



Black Tern





# Kingfisher

### Great Blue Heron



# American Bittern



### Green Heron









### Woodcock



### Bobwhite Quail



### **Ringneck Pheasant**



### Mourning Dove



### Turkey



### Ruffed Grouse



#### Crow





## Osprey



## **Red-Tailed**



## Rough-Legged



# Cooper's





# Peregrine

## Sparrow or Kestrel





#### Screech



## Great Horn



#### Barn



#### Barred



## Saw whet





## Hairy or Downy





## Pileated



## Flicker



# 

## Pheobe



#### Great Crested















#### Bank







#### Wood









#### Tree







# English





## Northern Oriole



#### Grackle





## Bobolink

#### House Finch



#### Cardinal



# Starling



# Bluebird



# Robin



# Cowbird







# Wood



# Bull



# Leopard



#### Tree



# American Toad





# Spotted



# Aquatic Newt



#### Red Backed







#### Garter



# Eastern Ringnecked













# Stinkpot



#### Painted







Map



# Wood



# Snapping







# Large Game Mammals

# Black Bear



# White-tailed





# Cottontail rabbit



#### Snow shoe hare



# Gray Squirrel



# Woodchuck







#### Bobcat







## Lynx





## Fisher





#### Pine martan







I. f.

# Long and short tail weasels





# **River Otters**





#### Beaver





#### Raccoon





#### Opossum