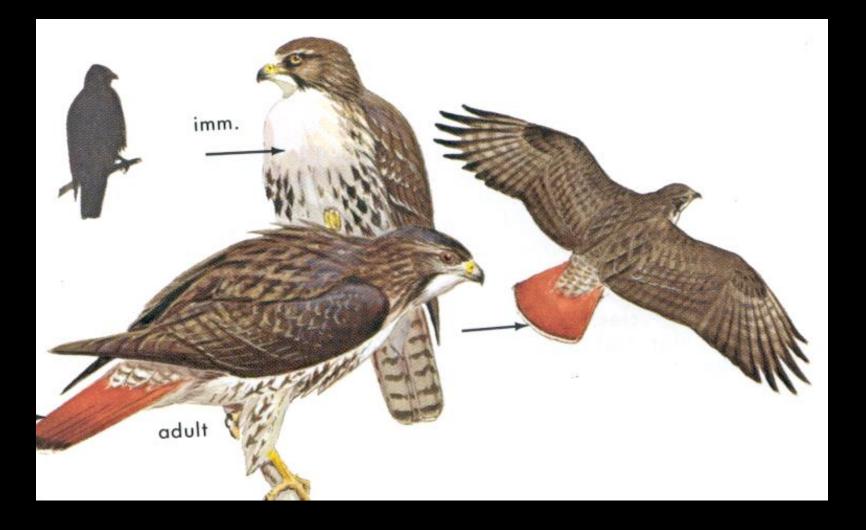

# Wildlife Identification

Teaching Version By Justin Cooper with help from Mike Sicley





#### Black Duck



### **Blue-Winged Teal**



### Shoveler



### Gadwall



### Wood Duck



### Canvasback



# Ringneck



# Greater Scaup



# American Goldeneye



# Hooded Merganser



# American Merganser



### Mallard







### Canada



### Snow

### Atlantic Brant



# Other Water Birds

### Killdeer



### Common Gallinule



### Coot



Black Tern





# Kingfisher

### Great Blue Heron



# American Bittern



### Green Heron









### Woodcock



### Bobwhite Quail



### **Ringneck Pheasant**



### Mourning Dove



### Turkey



### Ruffed Grouse



#### Crow





## Osprey



## **Red-Tailed**



## Rough-Legged



# Cooper's





# Peregrine

## Sparrow or Kestrel





#### Screech



## Great Horn



#### Barn



#### Barred



## Saw whet





## Hairy or Downy





## Pileated



## Flicker



# 

## Pheobe



#### Great Crested















#### Bank







#### Wood









#### Tree







# English





## Northern Oriole



#### Grackle





## Bobolink

#### House Finch



#### Cardinal



# Starling



# Bluebird



# Robin



# Cowbird







# Wood



# Bull



# Leopard



#### Tree



# American Toad





# Spotted



# Aquatic Newt



#### Red Backed







#### Garter



# Eastern Ringnecked













# Stinkpot



#### Painted







Map



# Wood



# Snapping







# Large Game Mammals

# Black Bear



# White-tailed





# Cottontail rabbit



#### Sno