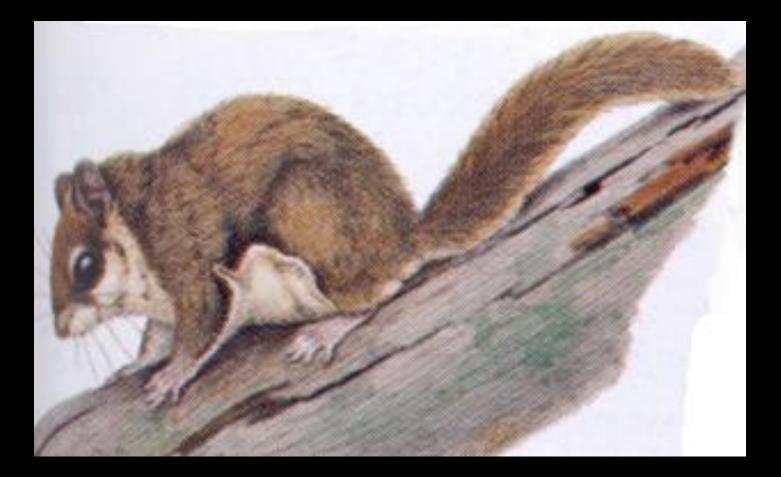

Northern Oriole



#### Grackle





## Bobolink

#### House Finch



#### Cardinal



# Starling



# Bluebird



# Robin



# Cowbird







# Wood



# Bull



# Leopard



#### Tree



# American Toad





# Spotted



# Aquatic Newt



#### Red Backed







#### Garter



# Eastern Ringnecked













# Stinkpot



#### Painted







Map



# Wood



# Snapping







# Large Game Mammals

# Black Bear



# White-tailed





# Cottontail rabbit



#### Snow shoe hare



# Gray Squirrel



# Woodchuck







#### Bobcat







## Lynx





## Fisher





#### Pine martan







I. f.

# Long and short tail weasels





# **River Otters**





#### Beaver





#### Raccoon





#### Opossum











# Gray Fox







#### Skunk



# Mink





#### Coyote





# Flying Squirrel



# Red Squirrel



# Chipmunk



#### Short-Tailed Shrew



#### Eastern Mole







Meadow Mouse



# Woodland Mouse









## White-Footed Mouse

# Norway Rat



# Big Brown Bat









## Chinook



#### Rainbow Trout



# Speckled Trout



#### Brook Trout



#### Lake Trout



# Coho Salmon



## Atlantic Salmon





## Large-Mouth Bass



#### **Small-Mouth Bass**



## Black Crappie





# Pumpkinseed



### White Sucker



## Carp



## Smelt



## Walleye Pike



### Northern Pike



## Muskellunge



### Chain Pickerel



### Bullhead



## Catfish



### Creek Chub



### Fallfish



## Sucker



### Yellow Perch



## White Perch



## Lamprey Eel



### American Eel

×









## Flounder



### Cod



### Blue Fish



### **Striped Bass**



## Black Fish



## Mackerel