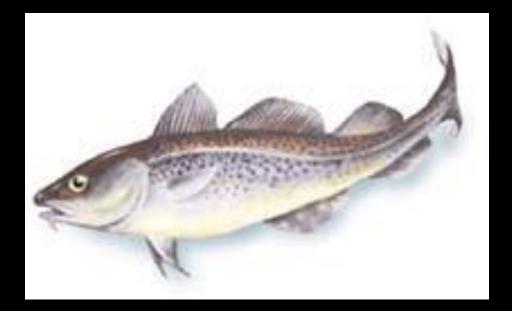

ox







#### Skunk



# Mink





#### Coyote





# Flying Squirrel



# Red Squirrel



# Chipmunk



#### Short-Tailed Shrew



#### Eastern Mole







Meadow Mouse



# Woodland Mouse









## White-Footed Mouse

# Norway Rat



# Big Brown Bat









## Chinook



#### Rainbow Trout



# Speckled Trout



#### Brook Trout



#### Lake Trout



# Coho Salmon



## Atlantic Salmon





## Large-Mouth Bass



#### **Small-Mouth Bass**



## Black Crappie





# Pumpkinseed



### White Sucker



## Carp



## Smelt



## Walleye Pike



### Northern Pike



## Muskellunge



### Chain Pickerel



### Bullhead



## Catfish



### Creek Chub



### Fallfish



## Sucker



### Yellow Perch



## White Perch



## Lamprey Eel



### American Eel

×









## Flounder



### Cod



### Blue Fish



### **Striped Bass**



## Black Fish



## Mackerel



## Sea Robin



# Porgy





## Bobcat







# Fisher



## Pine Marten



## Weasel



## Otter



## Beaver



#### Raccoon



# Opossum



# Red Fox



# Gray Fox



## Skunk



## Muskrat



# Mink



# Coyote