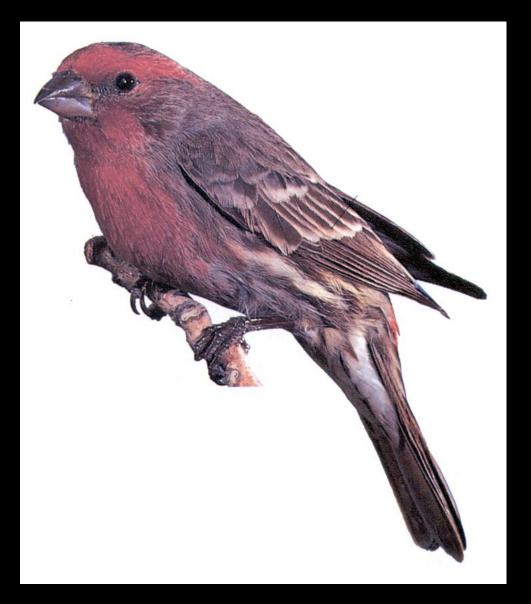

llard







### Canada



### Snow

### Atlantic Brant



# Other Water Birds

### Killdeer



### Common Gallinule



### Coot



Black Tern





# Kingfisher

### Great Blue Heron



# American Bittern



### Green Heron









### Woodcock



### Bobwhite Quail



### **Ringneck Pheasant**



### Mourning Dove



### Turkey



### Ruffed Grouse



#### Crow





## Osprey



## **Red-Tailed**



## Rough-Legged



# Cooper's





# Peregrine

## Sparrow or Kestrel





#### Screech



## Great Horn



#### Barn



#### Barred



## Saw whet





## Hairy or Downy





## Pileated



## Flicker



# 

## Pheobe



#### Great Crested















#### Bank







#### Wood









#### Tree







# English





## Northern Oriole



#### Grackle





## Bobolink

#### House Finch



#### Cardinal



# Starling



# Bluebird



# Robin



# Cowbird







# Wood



# Bull



# Leopard



#### Tree



# American Toad





# Spotted



# Aquatic Newt



#### Red Backed







#### Garter



# Eastern Ringnecked













# Stinkpot



#### Painted







Map



# Wood



# Snapping







# Large Game Mammals

# Black Bear



# White-tailed





# Cottontail rabbit



#### Snow shoe hare



# Gray Squirrel



# Woodchuck







#### Bobcat







## Lynx





## Fisher





#### Pine martan







I. f.

# Long and short tail weasels





# **River Otters**





#### Beaver





#### Raccoon





#### Opossum











# Gray Fox







#### Skunk



# Mink





#### Coyote





# Flying Squirrel



# Red Squirrel



# Chipmunk



#### Short-Tailed Shrew



#### Ea