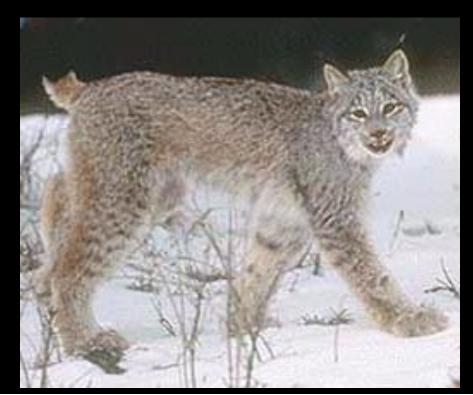

# Sparrow or Kestrel





#### Screech



## Great Horn



#### Barn



#### Barred



## Saw whet





## Hairy or Downy





## Pileated



## Flicker



# 

## Pheobe



#### Great Crested















#### Bank







#### Wood









#### Tree







# English





## Northern Oriole



#### Grackle





## Bobolink

#### House Finch



#### Cardinal



# Starling



# Bluebird



# Robin



# Cowbird







# Wood



# Bull



# Leopard



#### Tree



# American Toad





# Spotted



# Aquatic Newt



#### Red Backed







#### Garter



# Eastern Ringnecked













# Stinkpot



#### Painted







Map



# Wood



# Snapping







# Large Game Mammals

# Black Bear



# White-tailed





# Cottontail rabbit



#### Snow shoe hare



# Gray Squirrel



# Woodchuck







#### Bobcat







## Lynx





## Fisher





#### Pine martan







I. f.

# Long and short tail weasels





# **River Otters**





#### Beaver





#### Raccoon





#### Opossum











# Gray Fox







#### Skunk



# Mink





#### Coyote





# Flying Squirrel



# Red Squirrel



# Chipmunk



#### Short-Tailed Shrew



#### Eastern Mole







Meadow Mouse



# Woodland Mouse









## White-Footed Mouse

# Norway Rat



# Big Brown Bat









## Chinook



#### Rainbow Trout



# Speckled Trout



#### Brook Trout



#### Lake Trout



# Coho Salmon



## Atlantic Salmon





## Large-Mouth Bass



#### **Small-Mouth Bass**



## Black Crappie





# Pumpkinseed



### White Sucker



## Carp



## Smelt



## Walleye Pike



### Northern Pike



## Muskellunge



##