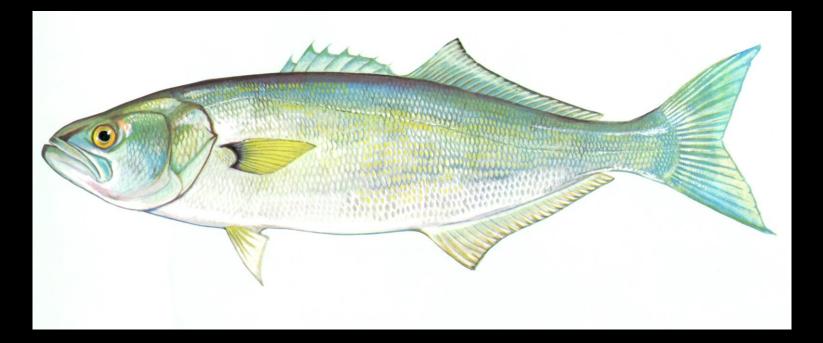

unk



# Mink





#### Coyote





# Flying Squirrel



# Red Squirrel



# Chipmunk



#### Short-Tailed Shrew



#### Eastern Mole







Meadow Mouse



# Woodland Mouse









## White-Footed Mouse

# Norway Rat



# Big Brown Bat









## Chinook



#### Rainbow Trout



# Speckled Trout



#### Brook Trout



#### Lake Trout



# Coho Salmon



## Atlantic Salmon





## Large-Mouth Bass



#### **Small-Mouth Bass**



## Black Crappie





# Pumpkinseed



### White Sucker



## Carp



## Smelt



## Walleye Pike



### Northern Pike



## Muskellunge



### Chain Pickerel



### Bullhead



## Catfish



### Creek Chub



### Fallfish



## Sucker



### Yellow Perch



## White Perch



## Lamprey Eel



### American Eel

×









## Flounder



### Cod



### Blue Fish



### **Striped Bass**



## Black Fish



## Mackerel



## Sea Robin



# Porgy





## Bobcat







# Fisher



## Pine Marten



## Weasel



## Otter



## Beaver



#### Raccoon



# Opossum



# Red Fox



# Gray Fox



## Skunk



## Muskrat



# Mink



# Coyote