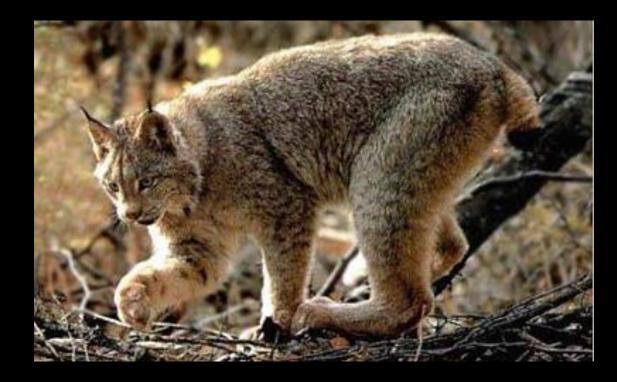

l





#### Screech



## Great Horn



#### Barn



#### Barred



## Saw whet





## Hairy or Downy





## Pileated



## Flicker



# 

## Pheobe



#### Great Crested















#### Bank







#### Wood









#### Tree







# English





## Northern Oriole



#### Grackle





## Bobolink

#### House Finch



#### Cardinal



# Starling



# Bluebird



# Robin



# Cowbird







# Wood



# Bull



# Leopard



#### Tree



# American Toad





# Spotted



# Aquatic Newt



#### Red Backed







#### Garter



# Eastern Ringnecked













# Stinkpot



#### Painted







Map



# Wood



# Snapping







# Large Game Mammals

# Black Bear



# White-tailed





# Cottontail rabbit



#### Snow shoe hare



# Gray Squirrel



# Woodchuck







#### Bobcat







## Lynx





## Fisher





#### Pine martan







I. f.

# Long and short tail weasels





# **River Otters**





#### Beaver





#### Raccoon





#### Opossum











# Gray Fox







#### Skunk



# Mink





#### Coyote





# Flying Squirrel



# Red Squirrel



# Chipmunk



#### Short-Tailed Shrew



#### Eastern Mole







Meadow Mouse



# Woodland Mouse









## White-Footed Mouse

# Norway Rat



# Big Brown Bat









## Chinook



#### Rainbow Trout



# Speckled Trout



#### Brook Trout



#### Lake Trout



# Coho Salmon



## Atlantic Salmon





## Large-Mouth Bass



#### **Small-Mouth Bass**



## Black Crappie





# Pumpkinseed



### White Sucker



## Carp



## Smelt



## Walleye Pike



### Northern Pike



## Muskellunge



### Chain Pickerel