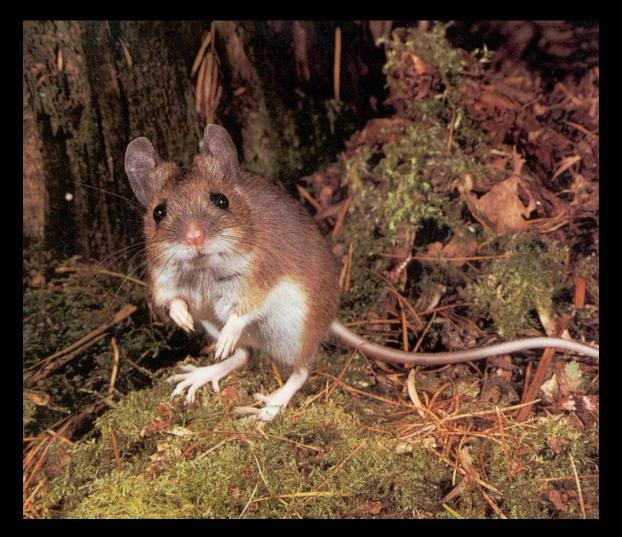

in



# Cowbird







# Wood



# Bull



# Leopard



#### Tree



# American Toad





# Spotted



# Aquatic Newt



#### Red Backed







#### Garter



# Eastern Ringnecked













# Stinkpot



#### Painted







Map



# Wood



# Snapping







# Large Game Mammals

# Black Bear



# White-tailed





# Cottontail rabbit



#### Snow shoe hare



# Gray Squirrel



# Woodchuck







#### Bobcat







## Lynx





## Fisher





#### Pine martan







I. f.

# Long and short tail weasels





# **River Otters**





#### Beaver





#### Raccoon





#### Opossum











# Gray Fox







#### Skunk



# Mink





#### Coyote





# Flying Squirrel



# Red Squirrel



# Chipmunk



#### Short-Tailed Shrew



#### Eastern Mole







Meadow Mouse



# Woodland Mouse









## White-Footed Mouse

# Norway Rat



# Big Brown Bat









## Chinook



#### Rainbow Trout



# Speckled Trout



#### Brook Trout



#### Lake Trout



# Coho Salmon



## Atlantic Salmon





## Large-Mouth Bass



#### **Small-Mouth Bass**



## Black Crappie





# Pumpkinseed



### White Sucker



## Carp



## Smelt



## Walleye Pike



### Northern Pike



## Muskellunge



### Chain Pickerel



### Bullhead



## Catfish



### Creek Chub



### Fallfish



## Sucker



### Yellow Perch



## White Perch



## Lamprey Eel



### American Eel

×









## Flounder



### Cod



### Blue Fish



### **Striped Bass**



## Black Fish



## Mackerel



## Sea Robin



# Porgy





## Bobcat







# Fisher



## Pine Marten



## Weasel



## Otter



## Beaver



###