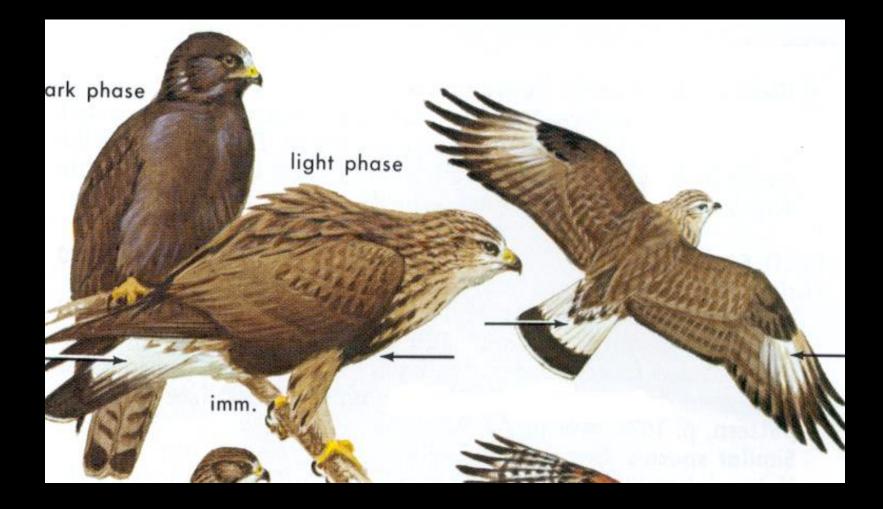

# Wildlife Identification

Teaching Version By Justin Cooper with help from Mike Sicley





#### Black Duck



### **Blue-Winged Teal**



### Shoveler



### Gadwall



### Wood Duck



### Canvasback



# Ringneck



# Greater Scaup



# American Goldeneye



# Hooded Merganser



# American Merganser



### Mallard







### Canada



### Snow

### Atlantic Brant



# Other Water Birds

### Killdeer



### Common Gallinule



### Coot



Black Tern





# Kingfisher

### Great Blue Heron



# American Bittern



### Green Heron









### Woodcock



### Bobwhite Quail



### **Ringneck Pheasant**



### Mourning Dove



### Turkey



### Ruffed Grouse



#### Crow





## Osprey



## **Red-Tailed**



## Rough-Legged



# Cooper's





# Peregrine

## Sparrow or Kestrel





#### Screech



## Great Horn



#### Barn



#### Barred



## Saw whet





## Hairy or Downy





## Pileated



## Flicker



# 

## Pheobe



#### Great Crested















#### Bank







#### Wood









#### Tree







# English





## Northern Oriole



#### Grackle





## Bobolink

#### House Finch



#### Cardinal



# Starling



# Bluebird



# Robin



# Cowbird







# Wood



# Bull



# Leopard



#### Tree



# American Toad





# Spotted



# Aquatic Newt



#### Red Backed







#### Garter



# Eastern Ringnecked













# Stinkpot



#### Painted







Map



# Wood



# Snapping







# Large Game Mammals

# Black Bear



# White-tailed





# Cottontail rabbit



#### Snow shoe hare



# Gr