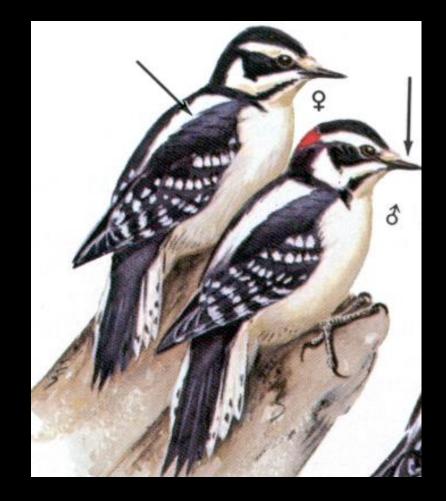

#### Black Duck



### **Blue-Winged Teal**



### Shoveler



### Gadwall



### Wood Duck



### Canvasback



# Ringneck



# Greater Scaup



# American Goldeneye



# Hooded Merganser



# American Merganser



### Mallard







### Canada



### Snow

### Atlantic Brant



# Other Water Birds

### Killdeer



### Common Gallinule



### Coot



Black Tern





# Kingfisher

### Great Blue Heron



# American Bittern



### Green Heron









### Woodcock



### Bobwhite Quail



### **Ringneck Pheasant**



### Mourning Dove



### Turkey



### Ruffed Grouse



#### Crow





## Osprey



## **Red-Tailed**



## Rough-Legged



# Cooper's





# Peregrine

## Sparrow or Kestrel





#### Screech



## Great Horn



#### Barn



#### Barred



## Saw whet





## Hairy or Downy





## Pileated



## Flicker



# 

## Pheobe



#### Great Crested















#### Bank







#### Wood









#### Tree







# English





## Northern Oriole



#### Grackle





## Bobolink

#### House Finch



#### Cardinal



# Starling



# Bluebird



# Robin



# Cowbird







# Wood



# Bull



# Leopard



#### Tree



# American Toad





# Spotted



# Aquatic Newt



#### Red Backed







#### Garter



# Eastern Ringnecked













# Stinkpot



#### Painted







Map



# Wood



# Snapping







# Large Game Mammals

# Black Bear



# White-tailed





# Cottontail rabbit



#### Snow shoe hare



# Gray Squirrel



# Woodchuck







#### Bobcat







## Lynx





## Fisher





#### Pine martan







I. f.

# Long and short tail weasels





# **Rive