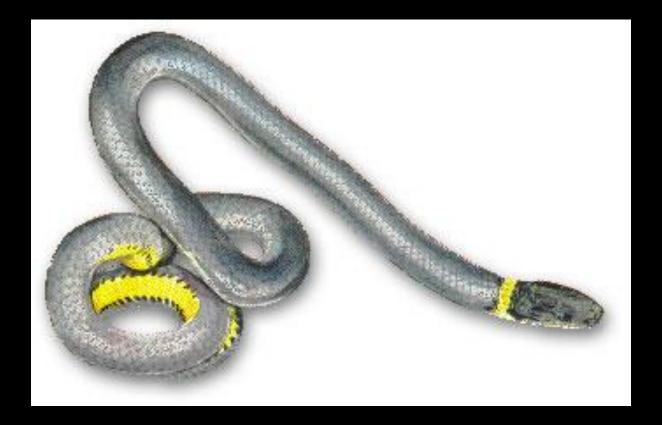

### Woodcock



### Bobwhite Quail



### **Ringneck Pheasant**



### Mourning Dove



### Turkey



### Ruffed Grouse



#### Crow





## Osprey



## **Red-Tailed**



## Rough-Legged



# Cooper's





# Peregrine

## Sparrow or Kestrel





#### Screech



## Great Horn



#### Barn



#### Barred



## Saw whet





## Hairy or Downy





## Pileated



## Flicker



# 

## Pheobe



#### Great Crested















#### Bank







#### Wood









#### Tree







# English





## Northern Oriole



#### Grackle





## Bobolink

#### House Finch



#### Cardinal



# Starling



# Bluebird



# Robin



# Cowbird







# Wood



# Bull



# Leopard



#### Tree



# American Toad





# Spotted



# Aquatic Newt



#### Red Backed







#### Garter



# Eastern Ringnecked













# Stinkpot



#### Painted







Map



# Wood



# Snapping







# Large Game Mammals

# Black Bear



# White-tailed





# Cottontail rabbit



#### Snow shoe hare



# Gray Squirrel



# Woodchuck







#### Bobcat







## Lynx





## Fisher





#### Pine martan







I. f.

# Long and short tail weasels





# **River Otters**





#### Beaver





#### Raccoon





#### Opossum











# Gray Fox







#### Skunk



# Mink





#### Coyote





# Flying Squirrel



# Red Squirrel



# Chipmunk



#### Short-Tailed Shrew



#### Eastern Mole







Meadow Mouse



# Woodland Mouse









## White-Footed Mouse

# Norway Rat



# Big Brown Bat









## Chinook



#### Rainbow Trout



# Speckled Trout



#### Brook Trout



#### Lake Trout



# Coho Salmon