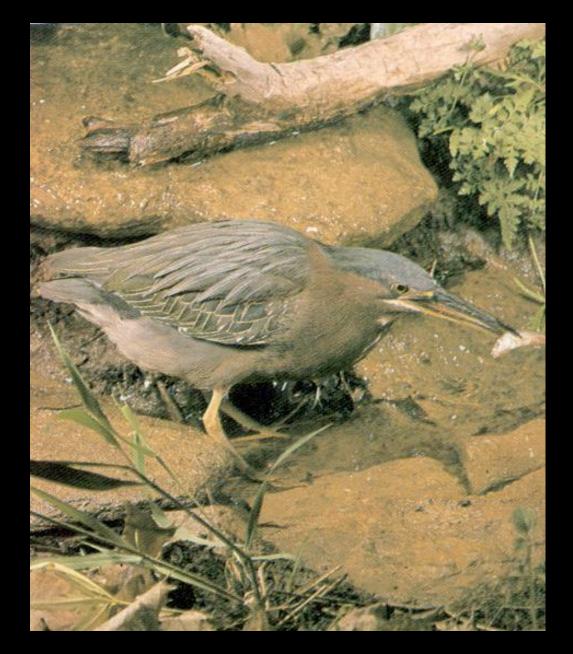

# Wildlife Identification

Teaching Version By Justin Cooper with help from Mike Sicley





#### Black Duck



### **Blue-Winged Teal**



### Shoveler



### Gadwall



### Wood Duck



### Canvasback



# Ringneck



# Greater Scaup



# American Goldeneye



# Hooded Merganser



# American Merganser



### Mallard







### Canada



### Snow

### Atlantic Brant



# Other Water Birds

### Killdeer



### Common Gallinule



### Coot



Black Tern





# Kingfisher

### Great Blue Heron



# American Bittern



### Green Heron









### Woodcock



### Bobwhite Quail



### **Ringneck Pheasant**



### Mourning Dove



### Turkey



### Ruffed Grouse



#### Crow





## Osprey



## **Red-Tailed**



## Rough-Legged



# Cooper's





# Peregrine

## Sparrow or Kestrel





#### Screech



## Great Horn



#### Barn



#### Barred



## Saw whet





## Hairy or Downy





## Pileated



## Flicker



# 

## Pheobe



#### Great Crested















#### Bank







#### Wood









#### Tree







# English





## Northern Oriole



#### Grackle





## Bobolink

#### House Finch



#### Cardinal



# Starling



# Bluebird



# Robin



# Cowbird







# Wood



# Bull



# Leopard



#### Tree



# American Toad





# Spotted



# Aquatic Newt



#### Red Backed







#### Garter



# Eastern Ring