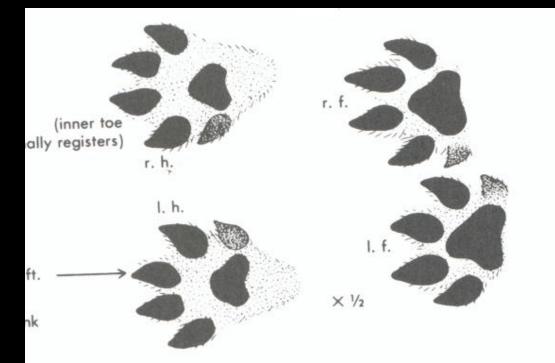

#### Tree







# English





## Northern Oriole



#### Grackle





## Bobolink

#### House Finch



#### Cardinal



# Starling



# Bluebird



# Robin



# Cowbird







# Wood



# Bull



# Leopard



#### Tree



# American Toad





# Spotted



# Aquatic Newt



#### Red Backed







#### Garter



# Eastern Ringnecked













# Stinkpot



#### Painted







Map



# Wood



# Snapping







# Large Game Mammals

# Black Bear



# White-tailed





# Cottontail rabbit



#### Snow shoe hare



# Gray Squirrel



# Woodchuck







#### Bobcat







## Lynx





## Fisher





#### Pine martan







I. f.

# Long and short tail weasels





# **River Otters**





#### Beaver





#### Raccoon





#### Opossum











# Gray Fox







#### Skunk



# Mink





#### Coyote





# Flying Squirrel



# Red Squirrel



# Chipmunk



#### Short-Tailed Shrew



#### Eastern Mole







Meadow Mouse



# Woodland Mouse









## White-Footed Mouse

# Norway Rat



# Big Brown Bat









## Chinook



#### Rainbow Trout



# Speckled Trout



#### Brook Trout



#### Lake Trout



# Coho Salmon



## Atlantic Salmon





## Large-Mouth Bass



#### **Small-Mouth Bass**



## Black Crappie





# Pumpkinseed



### White Sucker



## Carp



## Smelt



## Walleye Pike



### Northern Pike



## Muskellunge



### Chain Pickerel



### Bullhead



## Catfish



### Creek Chub



### Fallfish



## Sucker



### Yellow Perch



## White Perch



## Lamprey Eel



### American Eel

×









## Flounder



### Cod



### Blue Fish



### **Striped