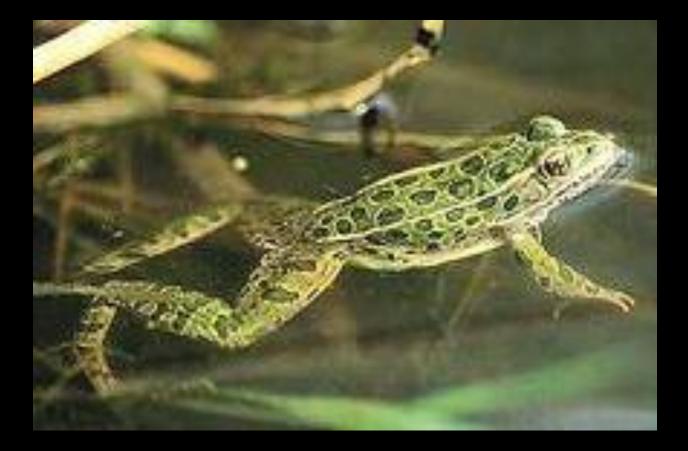

Gallinule



### Coot



Black Tern





# Kingfisher

### Great Blue Heron



# American Bittern



### Green Heron









### Woodcock



### Bobwhite Quail



### **Ringneck Pheasant**



### Mourning Dove



### Turkey



### Ruffed Grouse



#### Crow





## Osprey



## **Red-Tailed**



## Rough-Legged



# Cooper's





# Peregrine

## Sparrow or Kestrel





#### Screech



## Great Horn



#### Barn



#### Barred



## Saw whet





## Hairy or Downy





## Pileated



## Flicker



# 

## Pheobe



#### Great Crested















#### Bank







#### Wood









#### Tree







# English





## Northern Oriole



#### Grackle





## Bobolink

#### House Finch



#### Cardinal



# Starling



# Bluebird



# Robin



# Cowbird







# Wood



# Bull



# Leopard



#### Tree



# American Toad





# Spotted



# Aquatic Newt



#### Red Backed







#### Garter



# Eastern Ringnecked













# Stinkpot



#### Painted







Map



# Wood



# Snapping







# Large Game Mammals

# Black Bear



# White-tailed





# Cottontail rabbit



#### Snow shoe hare



# Gray Squirrel



# Woodchuck







#### Bobcat







## Lynx





## Fisher





#### Pine martan







I. f.

# Long and short tail weasels





# **River Otters**





#### Beaver





#### Raccoon





#### Opossum











# Gray Fox







#### Skunk



# Mink





#### Coyote





# Flying Squirrel



# Red Squirrel



# Chipmunk



#### Short-Tailed Shrew



#### Eastern Mole







Meadow Mouse



# Woodland Mouse









## White-Footed Mouse

# Norway Rat



# Big B