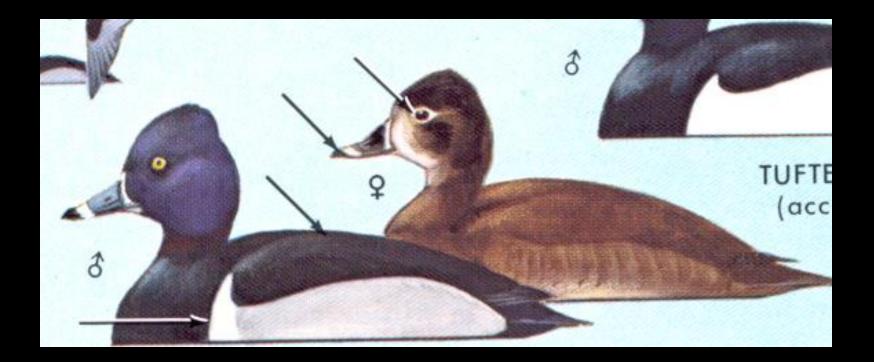

# Wildlife Identification

Teaching Version By Justin Cooper with help from Mike Sicley





#### Black Duck



### **Blue-Winged Teal**



### Shoveler



### Gadwall



### Wood Duck



### Canvasback



# Ringneck



# Greater Scaup



# American Goldeneye



# Hooded Merganser



# American Merganser



### Mallard







### Canada



### Snow

### Atlantic Brant



# Other Water Birds

### Killdeer



### Common Gallinule



### Coot



Black Tern





# Kingfisher

### Great Blue Heron



# American Bittern



### Green Heron









### Woodcock



### Bobwhite Quail



### **Ringneck Pheasant**



### Mourning Dove



### Turkey



### Ruffed Grouse



#### Crow





## Osprey



## **Red-Tailed**



## Rough-Legged



# Cooper's





# Peregrine

## Sparrow or Kestrel





#### Screech



## Great Horn



#### Barn



#### Barred



## Saw whet





## Hairy or Downy





## Pileated



## Flicker



# 

## Pheobe



#### Great Crested















#### Bank







#### Wood









#### T