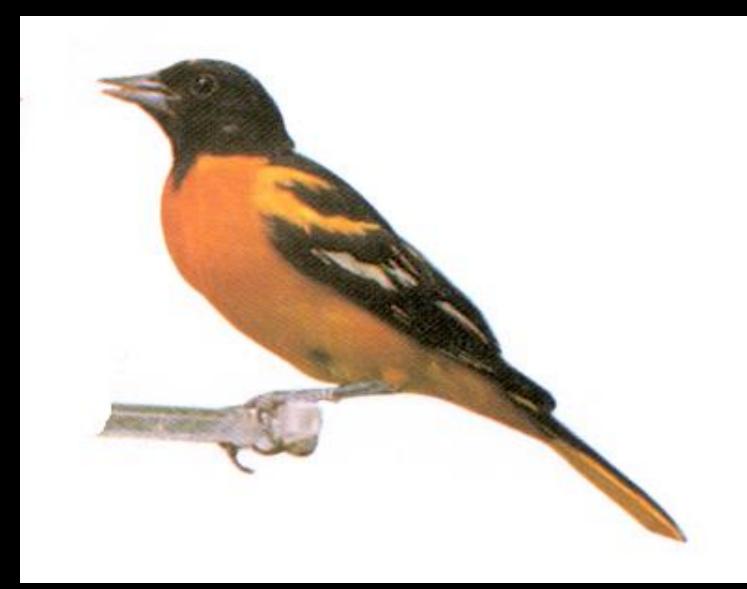

Hooded Merganser



# American Merganser



### Mallard







### Canada



### Snow

### Atlantic Brant



# Other Water Birds

### Killdeer



### Common Gallinule



### Coot



Black Tern





# Kingfisher

### Great Blue Heron



# American Bittern



### Green Heron









### Woodcock



### Bobwhite Quail



### **Ringneck Pheasant**



### Mourning Dove



### Turkey



### Ruffed Grouse



#### Crow





## Osprey



## **Red-Tailed**



## Rough-Legged



# Cooper's





# Peregrine

## Sparrow or Kestrel





#### Screech



## Great Horn



#### Barn



#### Barred



## Saw whet





## Hairy or Downy





## Pileated



## Flicker



# 

## Pheobe



#### Great Crested















#### Bank







#### Wood









#### Tree







# English





## Northern Oriole



#### Grackle





## Bobolink

#### House Finch



#### Cardinal



# Starling



# Bluebird



# Robin



# Cowbird







# Wood



# Bull



# Leopard



#### Tree



# American Toad





# Spotted



# Aquatic Newt



#### Red Backed







#### Garter



# Eastern Ringnecked













# Stinkpot



#### Painted







Map



# Wood



# Snapping







# Large Game Mammals

# Black Bear



# White-tailed





# Cottontail rabbit



#### Snow shoe hare



# Gray Squirrel



# Woodchuck







#### Bobcat







## Lynx





## Fisher





#### Pine martan







I. f.

# Long and short tail weasels





# **River Otters**





#### Beaver





#### Raccoon





#### Opossum











# Gray Fox







#### Skunk



# Mink





#### Coyote





# Flying Squirrel



# Red Squirrel