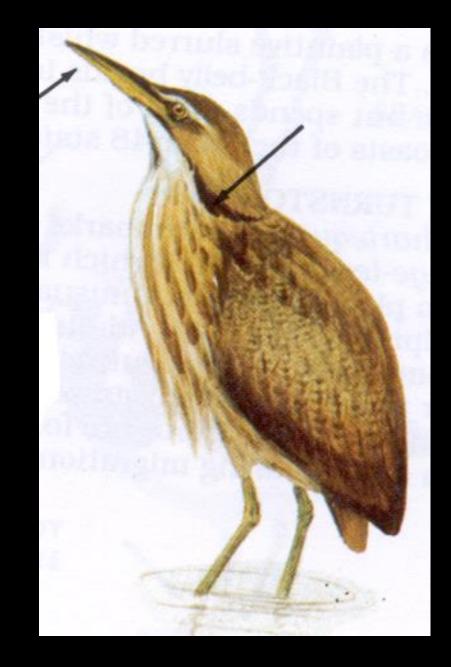

# Wildlife Identification

Teaching Version By Justin Cooper with help from Mike Sicley





#### Black Duck



### **Blue-Winged Teal**



### Shoveler



### Gadwall



### Wood Duck



### Canvasback



# Ringneck



# Greater Scaup



# American Goldeneye



# Hooded Merganser



# American Merganser



### Mallard







### Canada



### Snow

### Atlantic Brant



# Other Water Birds

### Killdeer



### Common Gallinule



### Coot



Black Tern





# Kingfisher

### Great Blue Heron



# American Bittern



### Green Heron









### Woodcock



### Bobwhite Quail



### **Ringneck Pheasant**



### Mourning Dove



### Turkey



### Ruffed Grouse



#### Crow





## Osprey



## **Red-Tailed**



## Rough-Legged



# Cooper's





# Peregrine

## Sparrow or Kestrel





#### Screech



## Great Horn



#### Barn



#### Barred



## Saw whet





## Hairy or Downy





## Pileated



## Flicker



# 

## Pheobe



#### Great Crested















#### Bank







#### Wood









#### Tree







# English





## Northern Oriole



#### Grackle





## Bobolink

#### House Finch



#### Cardinal



# Starling



# Bluebird



# Robin



# Cowbird







# Wood



# Bull



# Leopard



#### Tree



# American Toad





# Spotted



# Aquatic Newt



#### Red Backed







#### Garte