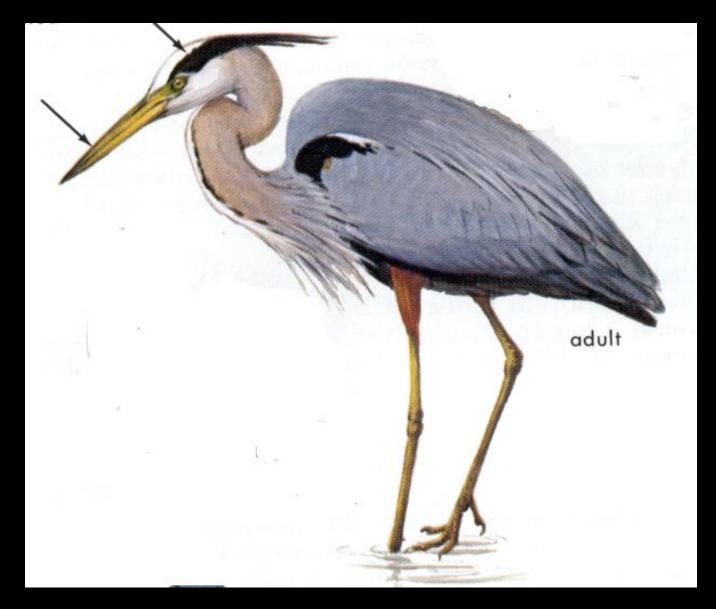

# Wildlife Identification

Teaching Version By Justin Cooper with help from Mike Sicley





#### Black Duck



### **Blue-Winged Teal**



### Shoveler



### Gadwall



### Wood Duck



### Canvasback



# Ringneck



# Greater Scaup



# American Goldeneye



# Hooded Merganser



# American Merganser



### Mallard







### Canada



### Snow

### Atlantic Brant



# Other Water Birds

### Killdeer



### Common Gallinule



### Coot



Black Tern





# Kingfisher

### Great Blue Heron



# American Bittern



### Green Heron









### Woodcock



### Bobwhite Quail



### **Ringneck Pheasant**



### Mourning Dove



### Turkey



### Ruffed Grouse



#### Crow





## Osprey



## **Red-Tailed**



## Rough-Legged



# Cooper's





# Peregrine

## Sparrow or Kestrel





#### Screech



## Great Horn



#### Barn



#### Barred



## Saw whet





## Hairy or Downy





## Pileated



## Flicker



# 

## Pheobe



#### Great Crested















#### Bank







#### Wood









#### Tree







# English





## Northern Oriole



#### Grackle





## Bobolink

#### House Finch



#### Cardinal



# Starling



# Bluebird



# Robin



# Cowbird







# Wood



# Bull



# Leopard



#### Tree



# American Toad





# Spotted



# Aquatic Newt



#### Red Ba