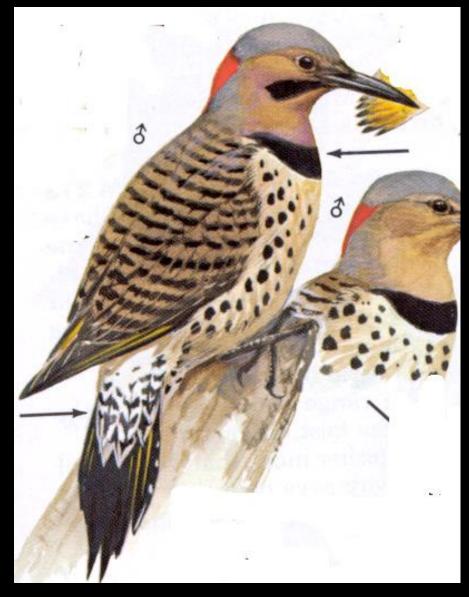

Winged Teal**



### Shoveler



### Gadwall



### Wood Duck



### Canvasback



# Ringneck



# Greater Scaup



# American Goldeneye



# Hooded Merganser



# American Merganser



### Mallard







### Canada



### Snow

### Atlantic Brant



# Other Water Birds

### Killdeer



### Common Gallinule



### Coot



Black Tern





# Kingfisher

### Great Blue Heron



# American Bittern



### Green Heron









### Woodcock



### Bobwhite Quail



### **Ringneck Pheasant**



### Mourning Dove



### Turkey



### Ruffed Grouse



#### Crow





## Osprey



## **Red-Tailed**



## Rough-Legged



# Cooper's





# Peregrine

## Sparrow or Kestrel





#### Screech



## Great Horn



#### Barn



#### Barred



## Saw whet





## Hairy or Downy





## Pileated



## Flicker



# 

## Pheobe



#### Great Crested















#### Bank







#### Wood









#### Tree







# English





## Northern Oriole



#### Grackle





## Bobolink

#### House Finch



#### Cardinal



# Starling



# Bluebird



# Robin



# Cowbird







# Wood



# Bull



# Leopard



#### Tree



# American Toad





# Spotted



# Aquatic Newt



#### Red Backed







#### Garter



# Eastern Ringnecked













# Stinkpot



#### Painted







Map



# Wood



# Snapping







# Large Game Mammals

# Black Bear



# White-tailed





# Cottontail rabbit



#### Snow shoe hare



# Gray Squirrel



# Woodchuck







#### Bobcat







## Lynx





## Fisher





#### Pine martan







I. f.

# Long and short tail weasels





# **River Otters**





#### Beaver