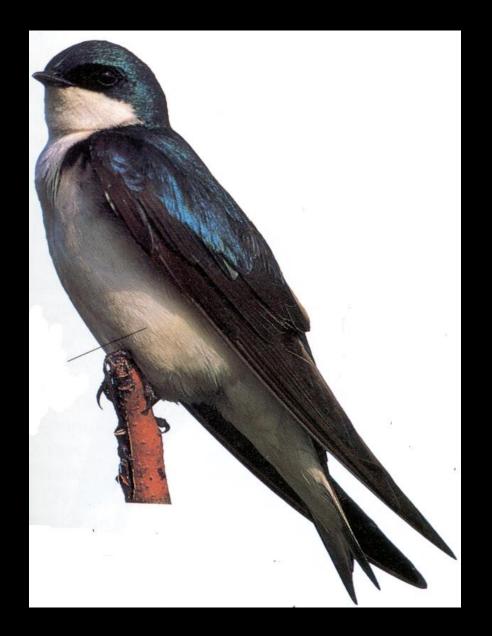

### Wood Duck



### Canvasback



# Ringneck



# Greater Scaup



# American Goldeneye



# Hooded Merganser



# American Merganser



### Mallard







### Canada



### Snow

### Atlantic Brant



# Other Water Birds

### Killdeer



### Common Gallinule



### Coot



Black Tern





# Kingfisher

### Great Blue Heron



# American Bittern



### Green Heron









### Woodcock



### Bobwhite Quail



### **Ringneck Pheasant**



### Mourning Dove



### Turkey



### Ruffed Grouse



#### Crow





## Osprey



## **Red-Tailed**



## Rough-Legged



# Cooper's





# Peregrine

## Sparrow or Kestrel





#### Screech



## Great Horn



#### Barn



#### Barred



## Saw whet





## Hairy or Downy





## Pileated



## Flicker



# 

## Pheobe



#### Great Crested















#### Bank







#### Wood









#### Tree







# English





## Northern Oriole



#### Grackle





## Bobolink

#### House Finch



#### Cardinal



# Starling



# Bluebird



# Robin



# Cowbird







# Wood



# Bull



# Leopard



#### Tree



# American Toad





# Spotted



# Aquatic Newt



#### Red Backed







#### Garter



# Eastern Ringnecked













# Stinkpot



#### Painted







Map



# Wood



# Snapping







# Large Game Mammals

# Black Bear



# White-tailed





# Cottontail rabbit



#### Snow shoe hare



# Gray Squirrel



# Woodchuck







#### Bobcat







## Lynx





## Fisher





#### Pine martan







I. f.

# Long and short tail weasels





# **River Otters**





#### Beaver





#### Raccoon





#### Opossum











#