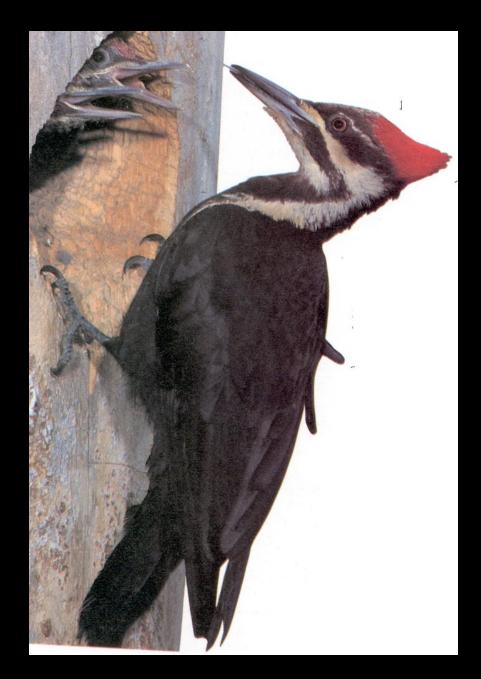

### **Blue-Winged Teal**



### Shoveler



### Gadwall



### Wood Duck



### Canvasback



# Ringneck



# Greater Scaup



# American Goldeneye



# Hooded Merganser



# American Merganser



### Mallard







### Canada



### Snow

### Atlantic Brant



# Other Water Birds

### Killdeer



### Common Gallinule



### Coot



Black Tern





# Kingfisher

### Great Blue Heron



# American Bittern



### Green Heron









### Woodcock



### Bobwhite Quail



### **Ringneck Pheasant**



### Mourning Dove



### Turkey



### Ruffed Grouse



#### Crow





## Osprey



## **Red-Tailed**



## Rough-Legged



# Cooper's





# Peregrine

## Sparrow or Kestrel





#### Screech



## Great Horn



#### Barn



#### Barred



## Saw whet





## Hairy or Downy





## Pileated



## Flicker



# 

## Pheobe



#### Great Crested















#### Bank







#### Wood









#### Tree







# English





## Northern Oriole



#### Grackle





## Bobolink

#### House Finch



#### Cardinal



# Starling



# Bluebird



# Robin



# Cowbird







# Wood



# Bull



# Leopard



#### Tree



# American Toad





# Spotted



# Aquatic Newt



#### Red Backed







#### Garter



# Eastern Ringnecked













# Stinkpot



#### Painted







Map



# Wood



# Snapping







# Large Game Mammals

# Black Bear



# White-tailed





# Cottontail rabbit



#### Snow shoe hare



# Gray Squirrel



# Woodchuck







#### Bobcat







## Lynx





## Fisher





#### Pine martan







I. f.

# Long and short tail weasels





# **River Otters**





#