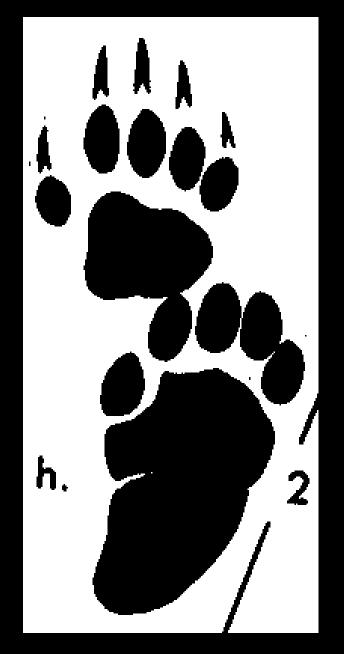

nk







#### Wood









#### Tree







# English





## Northern Oriole



#### Grackle





## Bobolink

#### House Finch



#### Cardinal



# Starling



# Bluebird



# Robin



# Cowbird







# Wood



# Bull



# Leopard



#### Tree



# American Toad





# Spotted



# Aquatic Newt



#### Red Backed







#### Garter



# Eastern Ringnecked













# Stinkpot



#### Painted







Map



# Wood



# Snapping







# Large Game Mammals

# Black Bear



# White-tailed





# Cottontail rabbit



#### Snow shoe hare



# Gray Squirrel



# Woodchuck







#### Bobcat







## Lynx





## Fisher





#### Pine martan







I. f.

# Long and short tail weasels





# **River Otters**





#### Beaver





#### Raccoon





#### Opossum











# Gray Fox







#### Skunk



# Mink





#### Coyote





# Flying Squirrel



# Red Squirrel



# Chipmunk



#### Short-Tailed Shrew



#### Eastern Mole







Meadow Mouse



# Woodland Mouse









## White-Footed Mouse

# Norway Rat



# Big Brown Bat









## Chinook



#### Rainbow Trout



# Speckled Trout



#### Brook Trout



#### Lake Trout



# Coho Salmon



## Atlantic Salmon





## Large-Mouth Bass



#### **Small-Mouth Bass**



## Black Crappie





# Pumpkinseed



### White Sucker



## Carp



## Smelt



## Walleye Pike



### Northern Pike



## Muskellunge



### Chain Pickerel



### Bullhead



## Catfish



### Creek Chub



### Fallfish



## Sucker



### Yellow Perch



## White Perch



## Lamprey Eel



### American Eel

×









## Flounder



### Cod



### Bl