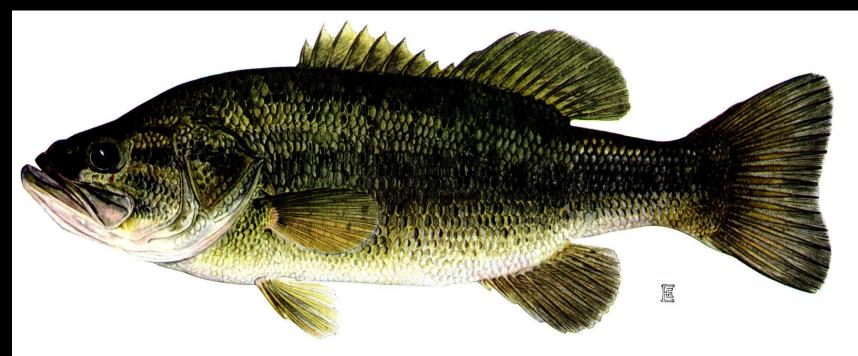

p



# Wood



# Snapping







# Large Game Mammals

# Black Bear



# White-tailed





# Cottontail rabbit



#### Snow shoe hare



# Gray Squirrel



# Woodchuck







#### Bobcat







## Lynx





## Fisher





#### Pine martan







I. f.

# Long and short tail weasels





# **River Otters**





#### Beaver





#### Raccoon





#### Opossum











# Gray Fox







#### Skunk



# Mink





#### Coyote





# Flying Squirrel



# Red Squirrel



# Chipmunk



#### Short-Tailed Shrew



#### Eastern Mole







Meadow Mouse



# Woodland Mouse









## White-Footed Mouse

# Norway Rat



# Big Brown Bat









## Chinook



#### Rainbow Trout



# Speckled Trout



#### Brook Trout



#### Lake Trout



# Coho Salmon



## Atlantic Salmon





## Large-Mouth Bass



#### **Small-Mouth Bass**



## Black Crappie





# Pumpkinseed



### White Sucker



## Carp



## Smelt



## Walleye Pike



### Northern Pike



## Muskellunge



### Chain Pickerel



### Bullhead



## Catfish



### Creek Chub



### Fallfish



## Sucker



### Yellow Perch



## White Perch



## Lamprey Eel



### American Eel

×









## Flounder



### Cod



### Blue Fish



### **Striped Bass**



## Black Fish



## Mackerel



## Sea Robin



# Porgy





## Bobcat







# Fisher



## Pine Marten



## Weasel



## Otter



## Beaver



#### Raccoon



# Opossum



# Red Fox



# Gray Fox



## Skunk



## Muskrat



# Mink



# Coyote