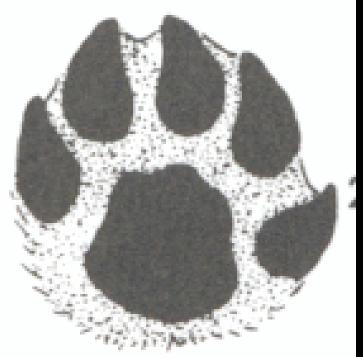

ted



## Flicker



# 

## Pheobe



#### Great Crested















#### Bank







#### Wood









#### Tree







# English





## Northern Oriole



#### Grackle





## Bobolink

#### House Finch



#### Cardinal



# Starling



# Bluebird



# Robin



# Cowbird







# Wood



# Bull



# Leopard



#### Tree



# American Toad





# Spotted



# Aquatic Newt



#### Red Backed







#### Garter



# Eastern Ringnecked













# Stinkpot



#### Painted







Map



# Wood



# Snapping







# Large Game Mammals

# Black Bear



# White-tailed





# Cottontail rabbit



#### Snow shoe hare



# Gray Squirrel



# Woodchuck







#### Bobcat







## Lynx





## Fisher





#### Pine martan







I. f.

# Long and short tail weasels





# **River Otters**





#### Beaver





#### Raccoon





#### Opossum











# Gray Fox







#### Skunk



# Mink





#### Coyote





# Flying Squirrel



# Red Squirrel



# Chipmunk



#### Short-Tailed Shrew



#### Eastern Mole







Meadow Mouse



# Woodland Mouse









## White-Footed Mouse

# Norway Rat



# Big Brown Bat









## Chinook



#### Rainbow Trout



# Speckled Trout



#### Brook Trout



#### Lake Trout



# Coho Salmon



## Atlantic Salmon





## Large-Mouth Bass



#### **Small-Mouth Bass**



## Black Crappie





# Pumpkinseed



### White Sucker



## Carp



## Smelt



## Walleye Pike



### Northern Pike



## Muskellunge



### Chain Pickerel



### Bullhead



## Catfish



### Creek Chub



### Fallfish



## Sucker



### Yellow Perch



## White Perch