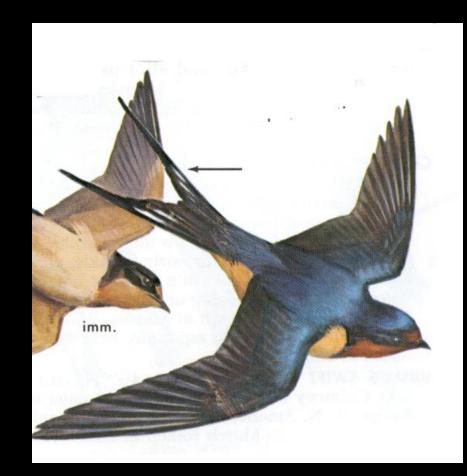

Wood Duck



### Canvasback



# Ringneck



# Greater Scaup



# American Goldeneye



# Hooded Merganser



# American Merganser



### Mallard







### Canada



### Snow

### Atlantic Brant



# Other Water Birds

### Killdeer



### Common Gallinule



### Coot



Black Tern





# Kingfisher

### Great Blue Heron



# American Bittern



### Green Heron









### Woodcock



### Bobwhite Quail



### **Ringneck Pheasant**



### Mourning Dove



### Turkey



### Ruffed Grouse



#### Crow





## Osprey



## **Red-Tailed**



## Rough-Legged



# Cooper's





# Peregrine

## Sparrow or Kestrel





#### Screech



## Great Horn



#### Barn



#### Barred



## Saw whet





## Hairy or Downy





## Pileated



## Flicker



# 

## Pheobe



#### Great Crested















#### Bank







#### Wood









#### Tree







# English





## Northern Oriole



#### Grackle





## Bobolink

#### House Finch



#### Cardinal



# Starling



# Bluebird



# Robin



# Cowbird







# Wood



# Bull



# Leopard



#### Tree



# American Toad





# Spotted



# Aquatic Newt



#### Red Backed







#### Garter



# Eastern Ringnecked













# Stinkpot



#### Painted







Map



# Wood



# Snapping







# Large Game Mammals

# Black Bear



# White-tailed





# Cottontail rabbit



#### Snow shoe hare



# Gray Squirrel



# Woodchuck







#### Bobcat







## Lynx





## Fisher





#### Pine martan







I. f.

# Long and short tail weasels





# **River Otters**





#### Beaver





#### Raccoon





#### Opossum











# Gray