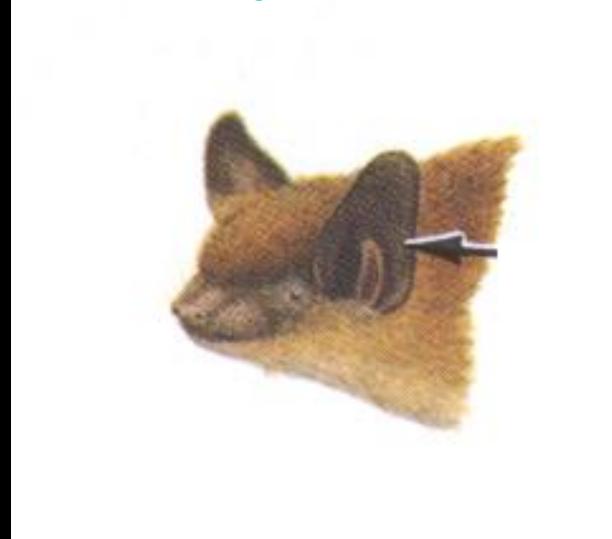

e



# American Toad





# Spotted



# Aquatic Newt



#### Red Backed







#### Garter



# Eastern Ringnecked













# Stinkpot



#### Painted







Map



# Wood



# Snapping







# Large Game Mammals

# Black Bear



# White-tailed





# Cottontail rabbit



#### Snow shoe hare



# Gray Squirrel



# Woodchuck







#### Bobcat







## Lynx





## Fisher





#### Pine martan







I. f.

# Long and short tail weasels





# **River Otters**





#### Beaver





#### Raccoon





#### Opossum











# Gray Fox







#### Skunk



# Mink





#### Coyote





# Flying Squirrel



# Red Squirrel



# Chipmunk



#### Short-Tailed Shrew



#### Eastern Mole







Meadow Mouse



# Woodland Mouse









## White-Footed Mouse

# Norway Rat



# Big Brown Bat









## Chinook



#### Rainbow Trout



# Speckled Trout



#### Brook Trout



#### Lake Trout



# Coho Salmon



## Atlantic Salmon





## Large-Mouth Bass



#### **Small-Mouth Bass**



## Black Crappie





# Pumpkinseed



### White Sucker



## Carp



## Smelt



## Walleye Pike



### Northern Pike



## Muskellunge



### Chain Pickerel



### Bullhead



## Catfish



### Creek Chub



### Fallfish



## Sucker



### Yellow Perch



## White Perch



## Lamprey Eel



### American Eel

×









## Flounder



### Cod



### Blue Fish



### **Striped Bass**



## Black Fish



## Mackerel



## Sea Robin



# Porgy





## Bobcat







# Fisher



## Pine Marten



## Weasel



## Otter



## Beaver



#### Raccoon



# Opossum



# Red Fox



# Gray Fox



## Skunk