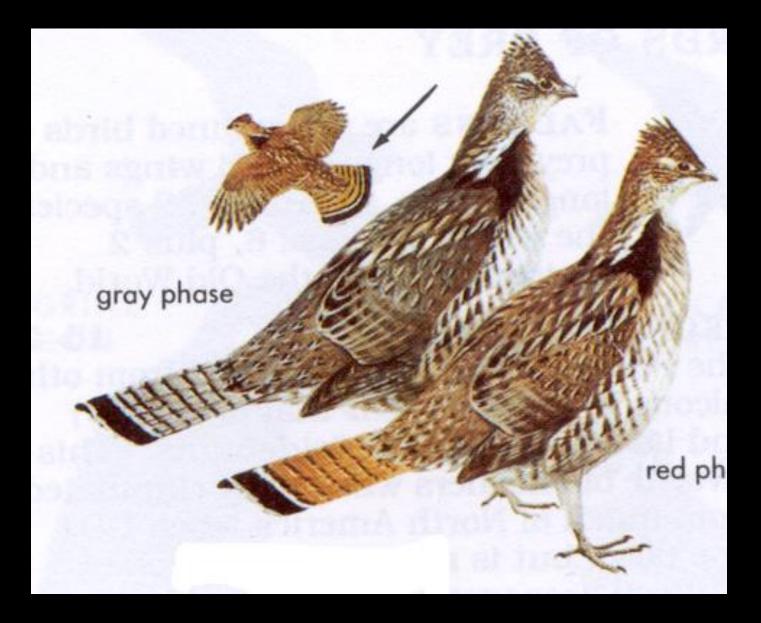

# Wildlife Identification

Teaching Version By Justin Cooper with help from Mike Sicley





#### Black Duck



### **Blue-Winged Teal**



### Shoveler



### Gadwall



### Wood Duck



### Canvasback



# Ringneck



# Greater Scaup



# American Goldeneye



# Hooded Merganser



# American Merganser



### Mallard







### Canada



### Snow

### Atlantic Brant



# Other Water Birds

### Killdeer



### Common Gallinule



### Coot



Black Tern





# Kingfisher

### Great Blue Heron



# American Bittern



### Green Heron









### Woodcock



### Bobwhite Quail



### **Ringneck Pheasant**



### Mourning Dove



### Turkey



### Ruffed Grouse



#### Crow





## Osprey



## **Red-Tailed**



## Rough-Legged



# Cooper's





# Peregrine

## Sparrow or Kestrel





#### Screech



## Great Horn



#### Barn



#### Barred



## Saw whet





## Hairy or Downy





## Pileated



## Flicker



# 

## Pheobe



#### Great Crested















#### Bank







#### Wood









#### Tree







# English





## Northern Oriole



#### Grackle





## Bobolink

#### House Finch



#### Cardinal



# Starling



# Bluebird



# Robin



# Cowbird







# Wood



# Bull



# Leopard



#### Tree



# American Toad





# Spotted



# Aquatic Newt



#### Red Backed







#### Garter



# Eastern Ringnecked













# Stinkpot



#### Painted







Map



# Wood



# Snapping







# Large Game Mammals

# Black Bear



#