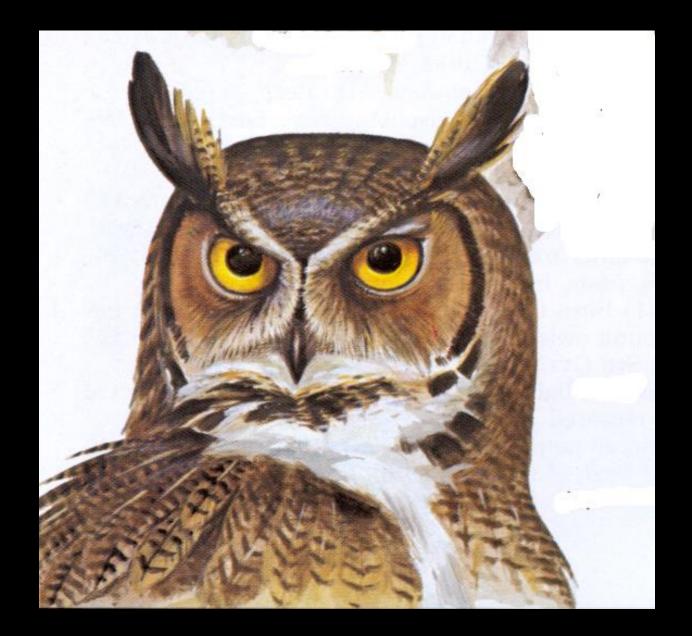

Teaching Version By Justin Cooper with help from Mike Sicley





#### Black Duck



### **Blue-Winged Teal**



### Shoveler



### Gadwall



### Wood Duck



### Canvasback



# Ringneck



# Greater Scaup



# American Goldeneye



# Hooded Merganser



# American Merganser



### Mallard







### Canada



### Snow

### Atlantic Brant



# Other Water Birds

### Killdeer



### Common Gallinule



### Coot



Black Tern





# Kingfisher

### Great Blue Heron



# American Bittern



### Green Heron









### Woodcock



### Bobwhite Quail



### **Ringneck Pheasant**



### Mourning Dove



### Turkey



### Ruffed Grouse



#### Crow





## Osprey



## **Red-Tailed**



## Rough-Legged



# Cooper's





# Peregrine

## Sparrow or Kestrel





#### Screech



## Great Horn



#### Barn



#### Barred



## Saw whet





## Hairy or Downy





## Pileated



## Flicker



# 

## Pheobe



#### Great Crested















#### Bank







#### Wood









#### Tree







# English





## Northern Oriole



#### Grackle





## Bobolink

#### House Finch



#### Cardinal



# Starling



# Bluebird



# Robin



# Cowbird







# Wood



# Bull



# Leopard



#### Tree



# American Toad





# Spotted



# Aquatic Newt



#### Red Backed







#### Garter



# Eastern Ringnecked













# Stinkpot



#### Painted







Map



# Wood



# Snapping







# Large Game Mammals

# Black Bear



# White-tailed





# Cottontail rabbit



#### Snow shoe hare



# Gray Squirrel



# Woodchuck







#### Bobcat







## Lynx





## Fisher





#### Pin