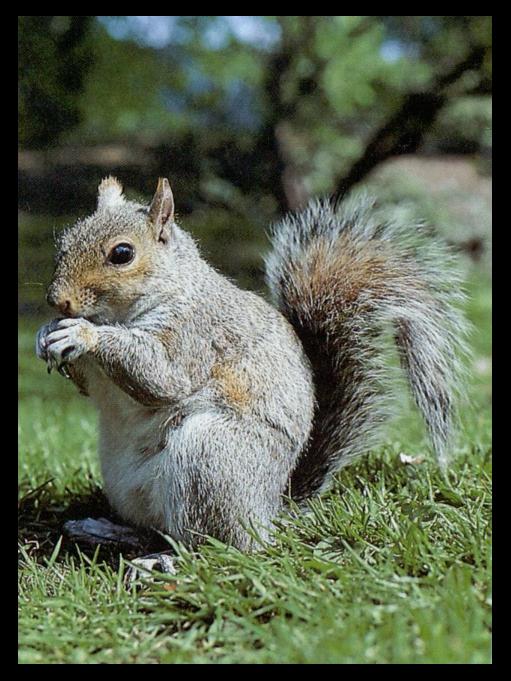

# Peregrine

## Sparrow or Kestrel





#### Screech



## Great Horn



#### Barn



#### Barred



## Saw whet





## Hairy or Downy





## Pileated



## Flicker



# 

## Pheobe



#### Great Crested















#### Bank







#### Wood









#### Tree







# English





## Northern Oriole



#### Grackle





## Bobolink

#### House Finch



#### Cardinal



# Starling



# Bluebird



# Robin



# Cowbird







# Wood



# Bull



# Leopard



#### Tree



# American Toad





# Spotted



# Aquatic Newt



#### Red Backed







#### Garter



# Eastern Ringnecked













# Stinkpot



#### Painted







Map



# Wood



# Snapping







# Large Game Mammals

# Black Bear



# White-tailed





# Cottontail rabbit



#### Snow shoe hare



# Gray Squirrel



# Woodchuck







#### Bobcat







## Lynx





## Fisher





#### Pine martan







I. f.

# Long and short tail weasels





# **River Otters**





#### Beaver





#### Raccoon





#### Opossum











# Gray Fox







#### Skunk



# Mink





#### Coyote





# Flying Squirrel



# Red Squirrel



# Chipmunk



#### Short-Tailed Shrew



#### Eastern Mole







Meadow Mouse



# Woodland Mouse









## White-Footed Mouse

# Norway Rat



# Big Brown Bat









## Chinook



#### Rainbow Trout



# Speckled Trout



#### Brook Trout



#### Lake Trout



# Coho Salmon



## Atlantic Salmon





## Large-Mouth Bass



#### **Small-Mouth Bass**



## Black Crappie





# Pumpkinseed



### White Sucker



## Carp



## Smelt



## Walleye Pike



### Northern Pike



#