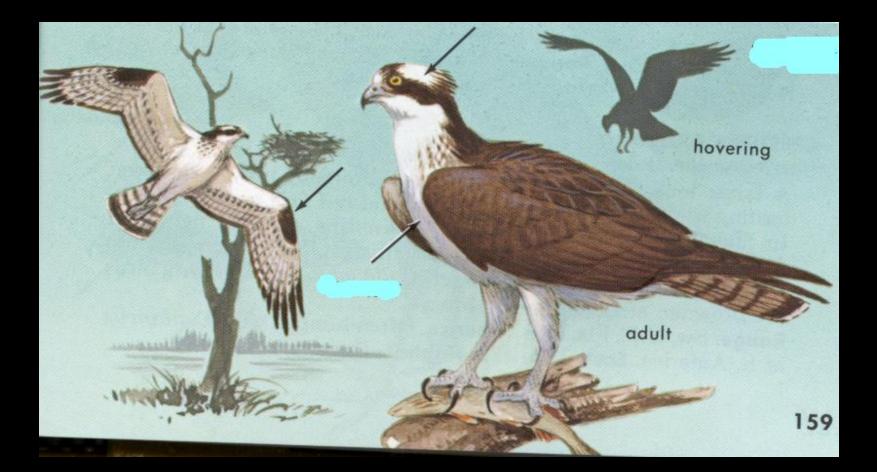

# Wildlife Identification

Teaching Version By Justin Cooper with help from Mike Sicley





#### Black Duck



### **Blue-Winged Teal**



### Shoveler



### Gadwall



### Wood Duck



### Canvasback



# Ringneck



# Greater Scaup



# American Goldeneye



# Hooded Merganser



# American Merganser



### Mallard







### Canada



### Snow

### Atlantic Brant



# Other Water Birds

### Killdeer



### Common Gallinule



### Coot



Black Tern





# Kingfisher

### Great Blue Heron



# American Bittern



### Green Heron









### Woodcock



### Bobwhite Quail



### **Ringneck Pheasant**



### Mourning Dove



### Turkey



### Ruffed Grouse



#### Crow





## Osprey



## **Red-Tailed**



## Rough-Legged



# Cooper's





# Peregrine

## Sparrow or Kestrel





#### Screech



## Great Horn



#### Barn



#### Barred



## Saw whet





## Hairy or Downy





## Pileated



## Flicker



# 

## Pheobe



#### Great Crested















#### Bank







#### Wood









#### Tree







# English





## Northern Oriole



#### Grackle





## Bobolink

#### House Finch



#### Cardinal



# Starling



# Bluebird



# Robin



# Cowbird







# Wood



# Bull



# Leopard



#### Tree



# American Toad





# Spotted



# Aquatic Newt



#### Red Backed







#### Garter



# Eastern Ringnecked













# Stinkpot



#### Painted







Map



# Wood



# Snapping







# Large Game Mammals

# Black Bear



# White-tailed





# Cottonta