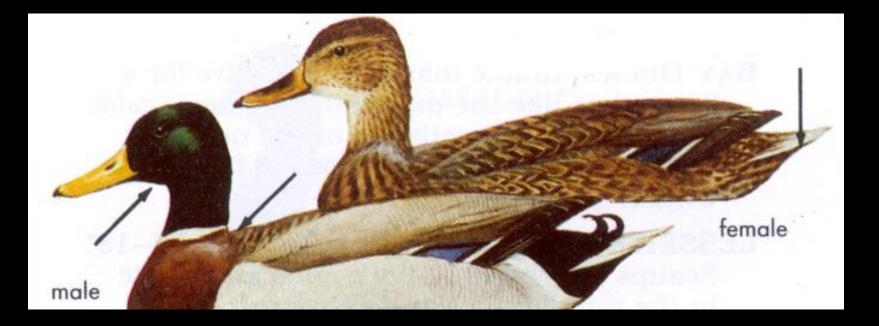

# Wildlife Identification

Teaching Version By Justin Cooper with help from Mike Sicley





#### Black Duck



### **Blue-Winged Teal**



### Shoveler



### Gadwall



### Wood Duck



### Canvasback



# Ringneck



# Greater Scaup



# American Goldeneye



# Hooded Merganser



# American Merganser



### Mallard







### Canada



### Snow

### Atlantic Brant



# Other Water Birds

### Killdeer



### Common Gallinule



### Coot



Black Tern





# Kingfisher

### Great Blue Heron



# American Bittern



### Green Heron









### Woodcock



### Bobwhite Quail



### **Ringneck Pheasant**



### Mourning Dove



### Turkey



### Ruffed Grouse



#### Crow





## Osprey



## **Red-Tailed**



## Rough-Legged



# Cooper's





# Peregrine

## Sparrow or Kestrel





#### Screech



## Great Horn



#### Barn



#### Barred



## Saw whet





## Hairy or Downy





## Pileated



## Flicker



# 

## Pheobe



#### Great Crested















#### Bank







#### Wood









#### Tree







# English





## Northern Oriole



#### Grackle





## Bobolink

#### House Finch



####