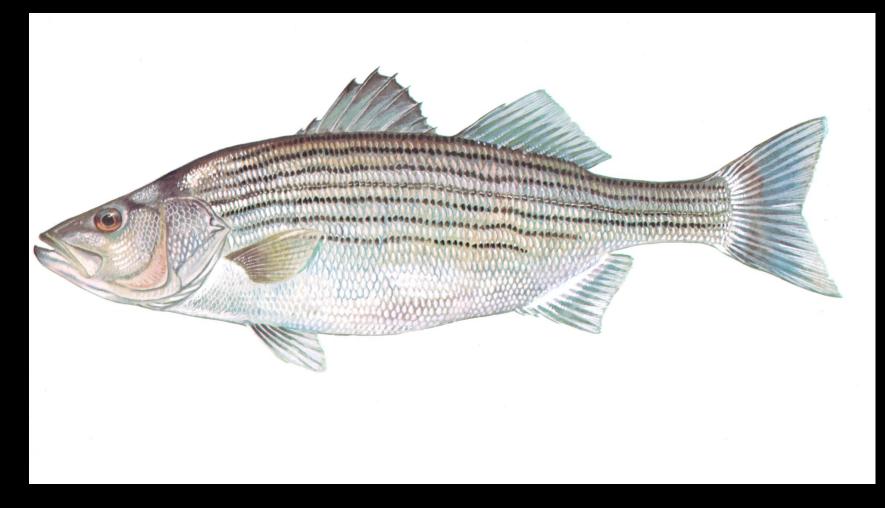

Coyote





# Flying Squirrel



# Red Squirrel



# Chipmunk



#### Short-Tailed Shrew



#### Eastern Mole







Meadow Mouse



# Woodland Mouse









## White-Footed Mouse

# Norway Rat



# Big Brown Bat









## Chinook



#### Rainbow Trout



# Speckled Trout



#### Brook Trout



#### Lake Trout



# Coho Salmon



## Atlantic Salmon





## Large-Mouth Bass



#### **Small-Mouth Bass**



## Black Crappie





# Pumpkinseed



### White Sucker



## Carp



## Smelt



## Walleye Pike



### Northern Pike



## Muskellunge



### Chain Pickerel



### Bullhead



## Catfish



### Creek Chub



### Fallfish



## Sucker



### Yellow Perch



## White Perch



## Lamprey Eel



### American Eel

×









## Flounder



### Cod



### Blue Fish



### **Striped Bass**



## Black Fish



## Mackerel



## Sea Robin



# Porgy





## Bobcat







# Fisher



## Pine Marten



## Weasel



## Otter



## Beaver



#### Raccoon



# Opossum



# Red Fox



# Gray Fox



## Skunk



## Muskrat



# Mink



# Coyote