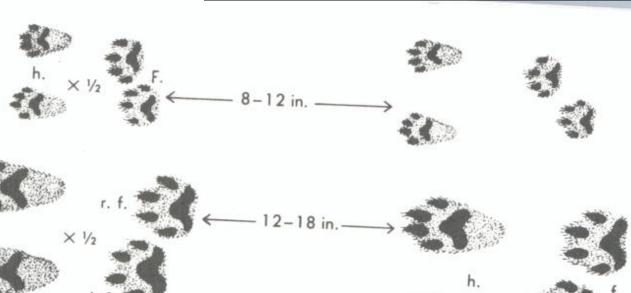

y or Downy





## Pileated



## Flicker



# 

## Pheobe



#### Great Crested















#### Bank







#### Wood









#### Tree







# English





## Northern Oriole



#### Grackle





## Bobolink

#### House Finch



#### Cardinal



# Starling



# Bluebird



# Robin



# Cowbird







# Wood



# Bull



# Leopard



#### Tree



# American Toad





# Spotted



# Aquatic Newt



#### Red Backed







#### Garter



# Eastern Ringnecked













# Stinkpot



#### Painted







Map



# Wood



# Snapping







# Large Game Mammals

# Black Bear



# White-tailed





# Cottontail rabbit



#### Snow shoe hare



# Gray Squirrel



# Woodchuck







#### Bobcat







## Lynx





## Fisher





#### Pine martan







I. f.

# Long and short tail weasels





# **River Otters**





#### Beaver





#### Raccoon





#### Opossum











# Gray Fox







#### Skunk



# Mink





#### Coyote





# Flying Squirrel



# Red Squirrel



# Chipmunk



#### Short-Tailed Shrew



#### Eastern Mole







Meadow Mouse



# Woodland Mouse









## White-Footed Mouse

# Norway Rat



# Big Brown Bat









## Chinook



#### Rainbow Trout



# Speckled Trout



#### Brook Trout



#### Lake Trout



# Coho Salmon



## Atlantic Salmon





## Large-Mouth Bass



#### **Small-Mouth Bass**



## Black Crappie





# Pumpkinseed



### White Sucker



## Carp



## Smelt



## Walleye Pike



### Northern Pike



## Muskellunge



### Chain Pickerel



### Bullhead



## Catfish



### Creek Chub



### Fallfish



## Sucker



### Yellow Per