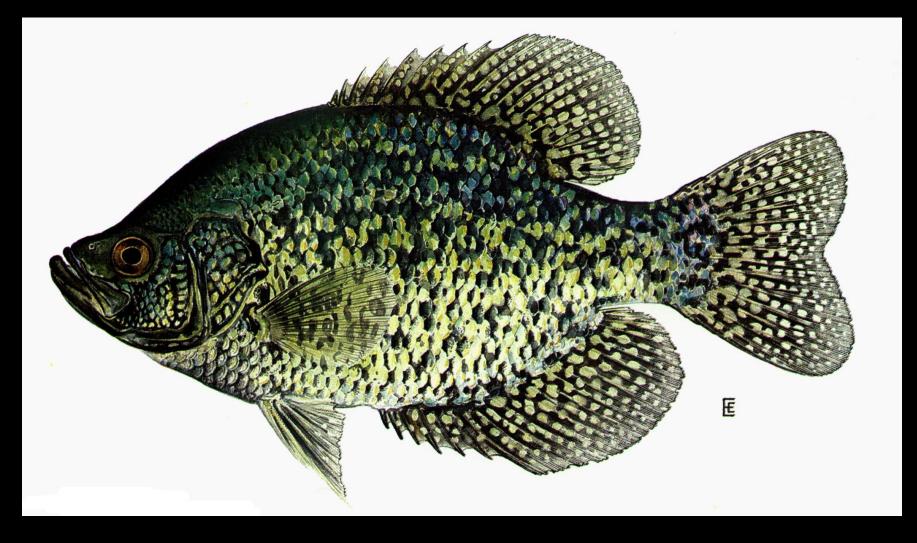

mals

# Black Bear



# White-tailed





# Cottontail rabbit



#### Snow shoe hare



# Gray Squirrel



# Woodchuck







#### Bobcat







## Lynx





## Fisher





#### Pine martan







I. f.

# Long and short tail weasels





# **River Otters**





#### Beaver





#### Raccoon





#### Opossum











# Gray Fox







#### Skunk



# Mink





#### Coyote





# Flying Squirrel



# Red Squirrel



# Chipmunk



#### Short-Tailed Shrew



#### Eastern Mole







Meadow Mouse



# Woodland Mouse









## White-Footed Mouse

# Norway Rat



# Big Brown Bat









## Chinook



#### Rainbow Trout



# Speckled Trout



#### Brook Trout



#### Lake Trout



# Coho Salmon



## Atlantic Salmon





## Large-Mouth Bass



#### **Small-Mouth Bass**



## Black Crappie





# Pumpkinseed



### White Sucker



## Carp



## Smelt



## Walleye Pike



### Northern Pike



## Muskellunge



### Chain Pickerel



### Bullhead



## Catfish



### Creek Chub



### Fallfish



## Sucker



### Yellow Perch



## White Perch



## Lamprey Eel



### American Eel

×









## Flounder



### Cod



### Blue Fish



### **Striped Bass**



## Black Fish



## Mackerel



## Sea Robin



# Porgy





## Bobcat







# Fisher



## Pine Marten



## Weasel



## Otter



## Beaver



#### Raccoon



# Opossum



# Red Fox



# Gray Fox



## Skunk



## Muskrat



# Mink



# Coyote