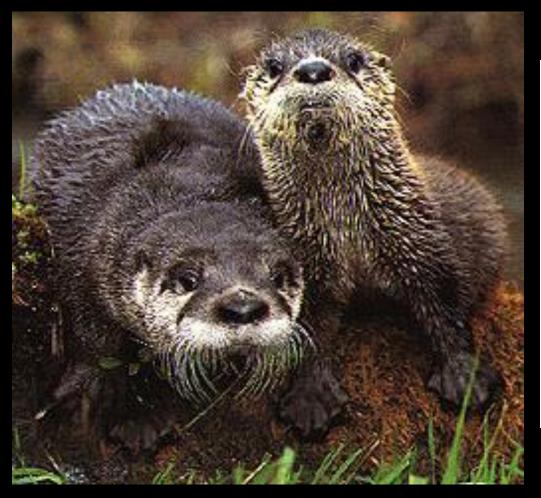

or Downy





## Pileated



## Flicker



# 

## Pheobe



#### Great Crested















#### Bank







#### Wood









#### Tree







# English





## Northern Oriole



#### Grackle





## Bobolink

#### House Finch



#### Cardinal



# Starling



# Bluebird



# Robin



# Cowbird







# Wood



# Bull



# Leopard



#### Tree



# American Toad





# Spotted



# Aquatic Newt



#### Red Backed







#### Garter



# Eastern Ringnecked













# Stinkpot



#### Painted







Map



# Wood



# Snapping







# Large Game Mammals

# Black Bear



# White-tailed





# Cottontail rabbit



#### Snow shoe hare



# Gray Squirrel



# Woodchuck







#### Bobcat







## Lynx





## Fisher





#### Pine martan







I. f.

# Long and short tail weasels





# **River Otters**





#### Beaver





#### Raccoon





#### Opossum











# Gray Fox







#### Skunk



# Mink





#### Coyote





# Flying Squirrel



# Red Squirrel



# Chipmunk



#### Short-Tailed Shrew



#### Eastern Mole







Meadow Mouse



# Woodland Mouse









## White-Footed Mouse

# Norway Rat



# Big Brown Bat









## Chinook



#### Rainbow Trout



# Speckled Trout



#### Brook Trout



#### Lake Trout



# Coho Salmon



## Atlantic Salmon





## Large-Mouth Bass



#### **Small-Mouth Bass**



## Black Crappie





# Pumpkinseed



### White Sucker



## Carp



## Smelt



## Walleye Pike



### Northern Pike



## Muskellunge



### Chain Pickerel



### Bullhead



## Catfish



### Creek Chub



### Fallfish



## Sucker



### Yellow Perch