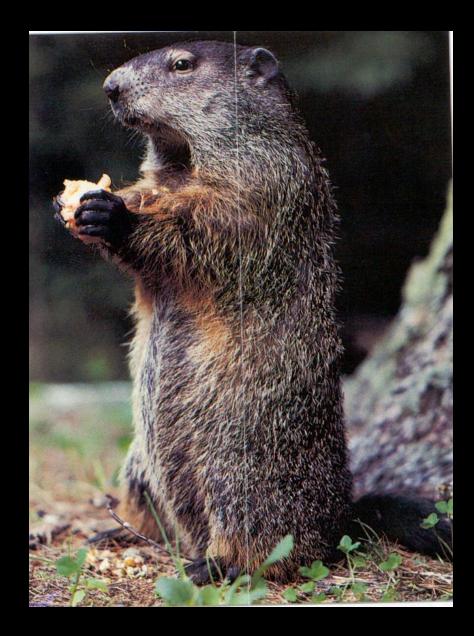

e

## Sparrow or Kestrel





#### Screech



## Great Horn



#### Barn



#### Barred



## Saw whet





## Hairy or Downy





## Pileated



## Flicker



# 

## Pheobe



#### Great Crested















#### Bank







#### Wood









#### Tree







# English





## Northern Oriole



#### Grackle





## Bobolink

#### House Finch



#### Cardinal



# Starling



# Bluebird



# Robin



# Cowbird







# Wood



# Bull



# Leopard



#### Tree



# American Toad





# Spotted



# Aquatic Newt



#### Red Backed







#### Garter



# Eastern Ringnecked













# Stinkpot



#### Painted







Map



# Wood



# Snapping







# Large Game Mammals

# Black Bear



# White-tailed





# Cottontail rabbit



#### Snow shoe hare



# Gray Squirrel



# Woodchuck







#### Bobcat







## Lynx





## Fisher





#### Pine martan







I. f.

# Long and short tail weasels





# **River Otters**





#### Beaver





#### Raccoon





#### Opossum











# Gray Fox







#### Skunk



# Mink





#### Coyote





# Flying Squirrel



# Red Squirrel



# Chipmunk



#### Short-Tailed Shrew



#### Eastern Mole







Meadow Mouse



# Woodland Mouse









## White-Footed Mouse

# Norway Rat



# Big Brown Bat









## Chinook



#### Rainbow Trout



# Speckled Trout



#### Brook Trout



#### Lake Trout



# Coho Salmon



## Atlantic Salmon





## Large-Mouth Bass



#### **Small-Mouth Bass**



## Black Crappie





# Pumpkinseed



### White Sucker



## Carp



## Smelt



## Walleye Pike



### Northern Pike



## Muskellunge