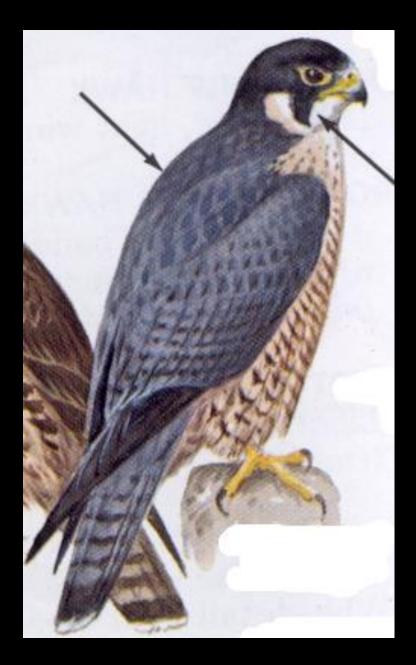

# Wildlife Identification

Teaching Version By Justin Cooper with help from Mike Sicley





#### Black Duck



### **Blue-Winged Teal**



### Shoveler



### Gadwall



### Wood Duck



### Canvasback



# Ringneck



# Greater Scaup



# American Goldeneye



# Hooded Merganser



# American Merganser



### Mallard







### Canada



### Snow

### Atlantic Brant



# Other Water Birds

### Killdeer



### Common Gallinule



### Coot



Black Tern





# Kingfisher

### Great Blue Heron



# American Bittern



### Green Heron









### Woodcock



### Bobwhite Quail



### **Ringneck Pheasant**



### Mourning Dove



### Turkey



### Ruffed Grouse



#### Crow





## Osprey



## **Red-Tailed**



## Rough-Legged



# Cooper's





# Peregrine

## Sparrow or Kestrel





#### Screech



## Great Horn



#### Barn



#### Barred



## Saw whet





## Hairy or Downy





## Pileated



## Flicker



# 

## Pheobe



#### Great Crested















#### Bank







#### Wood









#### Tree







# English





## Northern Oriole



#### Grackle





## Bobolink

#### House Finch



#### Cardinal



# Starling



# Bluebird



# Robin



# Cowbird







# Wood



# Bull



# Leopard



#### Tree



# American Toad





# Spotted



# Aquatic Newt



#### Red Backed







#### Garter



# Eastern Ringnecked













# Stinkpot



#### Painted







Map



# Wood



# Snapping







# Large Game Mammals

# Black Bear



# White-tailed





# Cottontail rabbit



#### Snow shoe hare



# Gray Squirrel



#