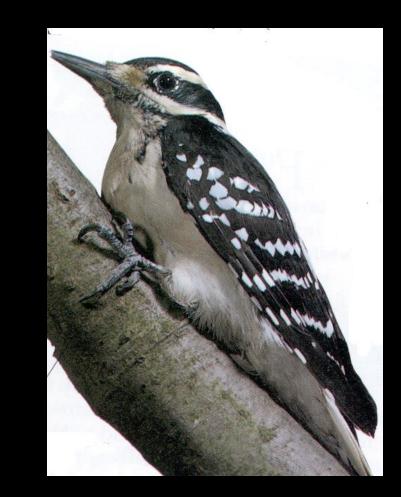

### Black Duck



### **Blue-Winged Teal**



### Shoveler



### Gadwall



### Wood Duck



### Canvasback



# Ringneck



# Greater Scaup



# American Goldeneye



# Hooded Merganser



# American Merganser



### Mallard







### Canada



### Snow

### Atlantic Brant



# Other Water Birds

### Killdeer



### Common Gallinule



### Coot



Black Tern





# Kingfisher

### Great Blue Heron



# American Bittern



### Green Heron









### Woodcock



### Bobwhite Quail



### **Ringneck Pheasant**



### Mourning Dove



### Turkey



### Ruffed Grouse



#### Crow





## Osprey



## **Red-Tailed**



## Rough-Legged



# Cooper's





# Peregrine

## Sparrow or Kestrel





#### Screech



## Great Horn



#### Barn



#### Barred



## Saw whet





## Hairy or Downy





## Pileated



## Flicker



# 

## Pheobe



#### Great Crested















#### Bank







#### Wood









#### Tree







# English





## Northern Oriole



#### Grackle





## Bobolink

#### House Finch



#### Cardinal



# Starling



# Bluebird



# Robin



# Cowbird







# Wood



# Bull



# Leopard



#### Tree



# American Toad





# Spotted



# Aquatic Newt



#### Red Backed







#### Garter



# Eastern Ringnecked













# Stinkpot



#### Painted







Map



# Wood



# Snapping







# Large Game Mammals

# Black Bear



# White-tailed





# Cottontail rabbit



#### Snow shoe hare



# Gray Squirrel



# Woodchuck







#### Bobcat







## Lynx





## Fisher





#### Pine martan







I. f.

# Long and short tail weasels





# **River