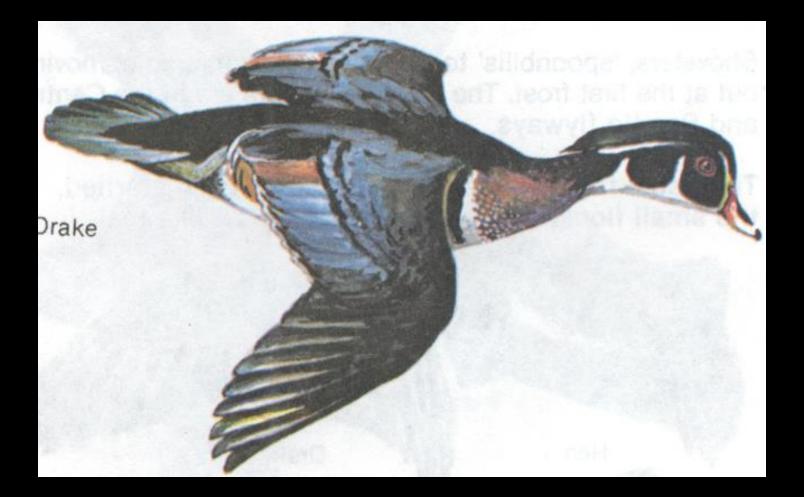

# Wildlife Identification

Teaching Version By Justin Cooper with help from Mike Sicley





#### Black Duck



### **Blue-Winged Teal**



### Shoveler



### Gadwall



### Wood Duck



### Canvasback



# Ringneck



# Greater Scaup



# American Goldeneye



# Hooded Merganser



# American Merganser



### Mallard







### Canada



### Snow

### Atlantic Brant



# Other Water Birds

### Killdeer



### Common Gallinule



### Coot



Black Tern





# Kingfisher

### Great Blue Heron



# American Bittern



### Green Heron









### Woodcock



### Bobwhite Quail



### **Ringneck Pheasant**



### Mourning Dove



### Turkey



### Ruffed Grouse



#### Crow





## Osprey



## **Red-Tailed**



## Rough-Legged



# Cooper's





# Peregrine

## Sparrow or Kestrel





#### Screech



## Great Horn



#### Barn



#### Barred



## Saw whet





## Hairy or Downy





## Pileated



## Flicker



# 

## Pheobe



#### Great Crested















#### Bank