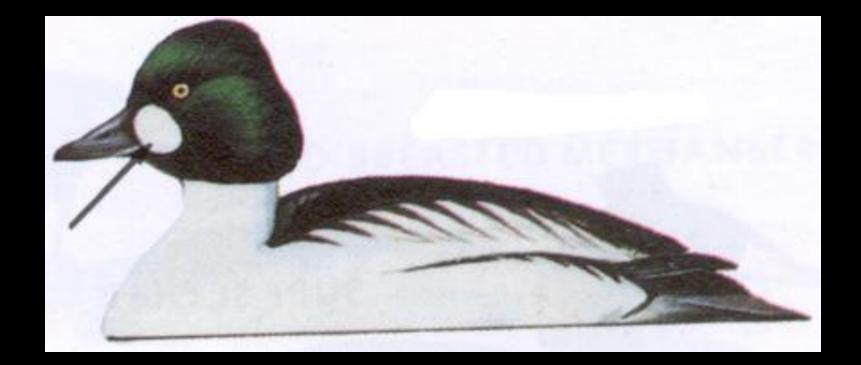

# Wildlife Identification

Teaching Version By Justin Cooper with help from Mike Sicley





#### Black Duck



### **Blue-Winged Teal**



### Shoveler



### Gadwall



### Wood Duck



### Canvasback



# Ringneck



# Greater Scaup



# American Goldeneye



# Hooded Merganser



# American Merganser



### Mallard







### Canada



### Snow

### Atlantic Brant



# Other Water Birds

### Killdeer



### Common Gallinule



### Coot



Black Tern





# Kingfisher

### Great Blue Heron



# American Bittern



### Green Heron









### Woodcock



### Bobwhite Quail



### **Ringneck Pheasant**



### Mourning Dove



### Turkey



### Ruffed Grouse



#### Crow





## Osprey



## **Red-Tailed**



## Rough-Legged



# Cooper's





# Peregrine

## Sparrow or Kestrel





#### Screech



## Great Horn



#### Barn



#### Barred



## Saw whet





## Hairy or Downy





## Pileated



## Flicker



# 

## Pheobe



#### Great Crested















#### Bank







#### Wood









#### Tree







# English





## Northern Oriol