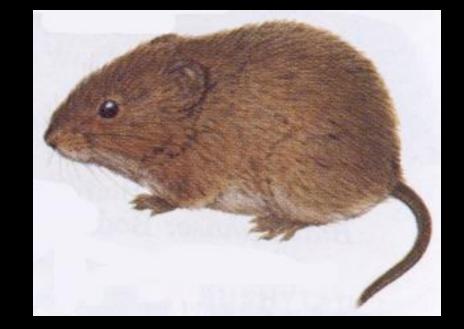

# Bluebird



# Robin



# Cowbird







# Wood



# Bull



# Leopard



#### Tree



# American Toad





# Spotted



# Aquatic Newt



#### Red Backed







#### Garter



# Eastern Ringnecked













# Stinkpot



#### Painted







Map



# Wood



# Snapping







# Large Game Mammals

# Black Bear



# White-tailed





# Cottontail rabbit



#### Snow shoe hare



# Gray Squirrel



# Woodchuck







#### Bobcat







## Lynx





## Fisher





#### Pine martan







I. f.

# Long and short tail weasels





# **River Otters**





#### Beaver





#### Raccoon





#### Opossum











# Gray Fox







#### Skunk



# Mink





#### Coyote





# Flying Squirrel



# Red Squirrel



# Chipmunk



#### Short-Tailed Shrew



#### Eastern Mole







Meadow Mouse



# Woodland Mouse









## White-Footed Mouse

# Norway Rat



# Big Brown Bat









## Chinook



#### Rainbow Trout



# Speckled Trout



#### Brook Trout



#### Lake Trout



# Coho Salmon



## Atlantic Salmon





## Large-Mouth Bass



#### **Small-Mouth Bass**



## Black Crappie





# Pumpkinseed



### White Sucker



## Carp



## Smelt



## Walleye Pike



### Northern Pike



## Muskellunge



### Chain Pickerel



### Bullhead



## Catfish



### Creek Chub



### Fallfish



## Sucker



### Yellow Perch



## White Perch



## Lamprey Eel



### American Eel

×









## Flounder



### Cod



### Blue Fish



### **Striped Bass**



## Black Fish



## Mackerel



## Sea Robin



# Porgy





## Bobcat







# Fisher



## Pine Marten



## Weasel



## Otter