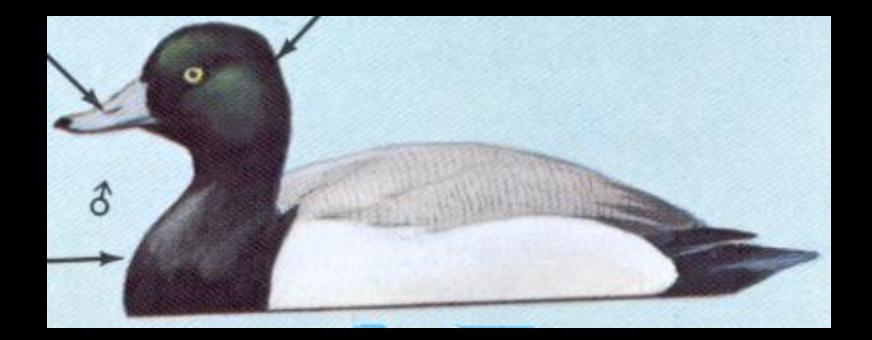

# Wildlife Identification

Teaching Version By Justin Cooper with help from Mike Sicley





#### Black Duck



### **Blue-Winged Teal**



### Shoveler



### Gadwall



### Wood Duck



### Canvasback



# Ringneck



# Greater Scaup



# American Goldeneye



# Hooded Merganser



# American Merganser



### Mallard







### Canada



### Snow

### Atlantic Brant



# Other Water Birds

### Killdeer



### Common Gallinule



### Coot



Black Tern





# Kingfisher

### Great Blue Heron



# American Bittern



### Green Heron









### Woodcock



### Bobwhite Quail



### **Ringneck Pheasant**



### Mourning Dove



### Turkey



### Ruffed Grouse



#### Crow





## Osprey



## **Red-Tailed**



## Rough-Legged



# Cooper's





# Peregrine

## Sparrow or Kestrel





#### Screech



## Great Horn



#### Barn



#### Barred



## Saw whet





## Hairy or Downy





## Pileated



## Flicker



# 

## Pheobe



#### Great Crested















#### Bank







#### Wood









#### Tree







# Englis