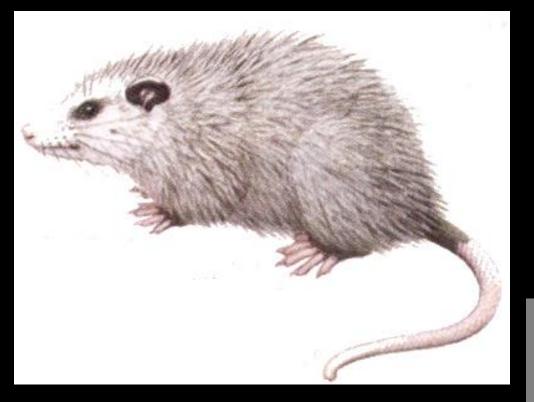

#### Great Crested















#### Bank







#### Wood









#### Tree







# English





## Northern Oriole



#### Grackle





## Bobolink

#### House Finch



#### Cardinal



# Starling



# Bluebird



# Robin



# Cowbird







# Wood



# Bull



# Leopard



#### Tree



# American Toad





# Spotted



# Aquatic Newt



#### Red Backed







#### Garter



# Eastern Ringnecked













# Stinkpot



#### Painted







Map



# Wood



# Snapping







# Large Game Mammals

# Black Bear



# White-tailed





# Cottontail rabbit



#### Snow shoe hare



# Gray Squirrel



# Woodchuck







#### Bobcat







## Lynx





## Fisher





#### Pine martan







I. f.

# Long and short tail weasels





# **River Otters**





#### Beaver





#### Raccoon





#### Opossum











# Gray Fox







#### Skunk



# Mink





#### Coyote





# Flying Squirrel



# Red Squirrel



# Chipmunk



#### Short-Tailed Shrew



#### Eastern Mole







Meadow Mouse



# Woodland Mouse









## White-Footed Mouse

# Norway Rat



# Big Brown Bat









## Chinook



#### Rainbow Trout



# Speckled Trout



#### Brook Trout



#### Lake Trout



# Coho Salmon



## Atlantic Salmon





## Large-Mouth Bass



#### **Small-Mouth Bass**



## Black Crappie





# Pumpkinseed



### White Sucker



## Carp



## Smelt



## Walleye Pike



### Northern Pike



## Muskellunge



### Chain Pickerel



### Bullhead



## Catfish



### Creek Chub



### Fallfish



## Sucker



### Yellow Perch



## White Perch



## Lamprey Eel



### American Eel

×