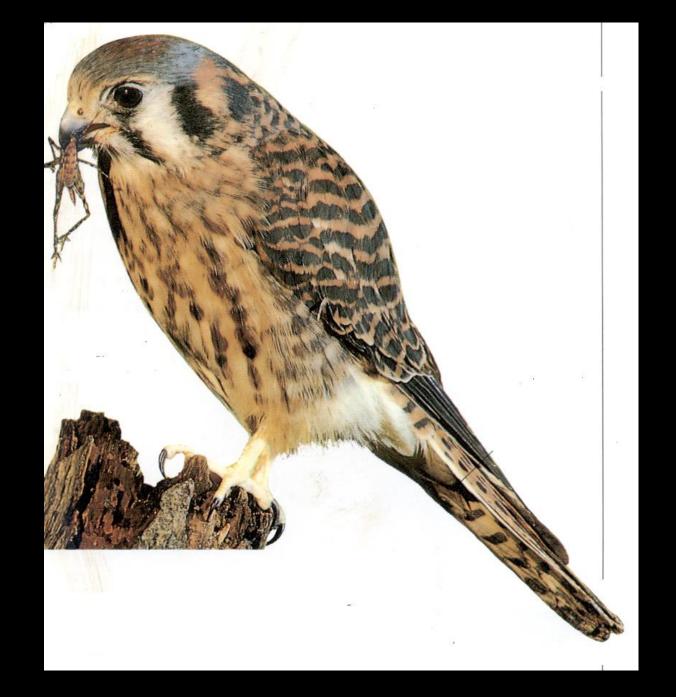

# Wildlife Identification

Teaching Version By Justin Cooper with help from Mike Sicley





#### Black Duck



### **Blue-Winged Teal**



### Shoveler



### Gadwall



### Wood Duck



### Canvasback



# Ringneck



# Greater Scaup



# American Goldeneye



# Hooded Merganser



# American Merganser



### Mallard







### Canada



### Snow

### Atlantic Brant



# Other Water Birds

### Killdeer



### Common Gallinule



### Coot



Black Tern





# Kingfisher

### Great Blue Heron



# American Bittern



### Green Heron









### Woodcock



### Bobwhite Quail



### **Ringneck Pheasant**



### Mourning Dove



### Turkey



### Ruffed Grouse



#### Crow





## Osprey



## **Red-Tailed**



## Rough-Legged



# Cooper's





# Peregrine

## Sparrow or Kestrel





#### Screech



## Great Horn



#### Barn



#### Barred



## Saw whet





## Hairy or Downy





## Pileated



## Flicker



# 

## Pheobe



#### Great Crested















#### Bank







#### Wood









#### Tree







# English





## Northern Oriole



#### Grackle





## Bobolink

#### House Finch



#### Cardinal



# Starling



# Bluebird



# Robin



# Cowbird







# Wood



# Bull



# Leopard



#### Tree



# American Toad





# Spotted



# Aquatic Newt



#### Red Backed







#### Garter



# Eastern Ringnecked













# Stinkpot



#### Painted







Map



# Wood



# Snapping







# Large Game Mammals

# Black Bear



# White-tailed





# Cottontail rabbit



#### Snow shoe hare



# Gray Squirrel



# Woodchuck







#### Bobcat







#