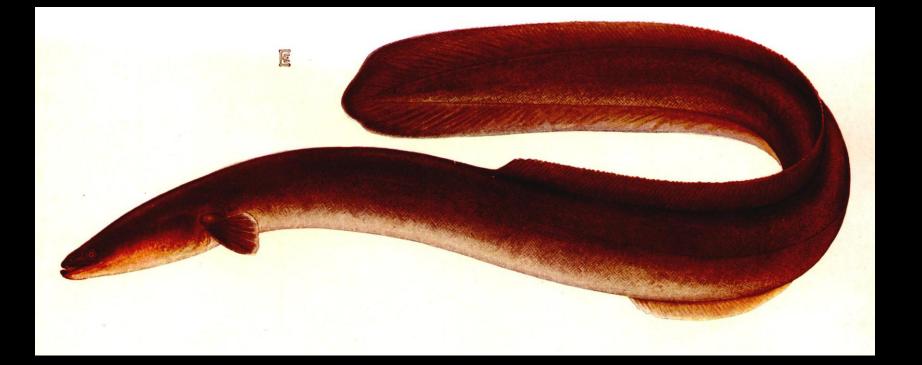

#### Opossum











# Gray Fox







#### Skunk



# Mink





#### Coyote





# Flying Squirrel



# Red Squirrel



# Chipmunk



#### Short-Tailed Shrew



#### Eastern Mole







Meadow Mouse



# Woodland Mouse









## White-Footed Mouse

# Norway Rat



# Big Brown Bat









## Chinook



#### Rainbow Trout



# Speckled Trout



#### Brook Trout



#### Lake Trout



# Coho Salmon



## Atlantic Salmon





## Large-Mouth Bass



#### **Small-Mouth Bass**



## Black Crappie





# Pumpkinseed



### White Sucker



## Carp



## Smelt



## Walleye Pike



### Northern Pike



## Muskellunge



### Chain Pickerel



### Bullhead



## Catfish



### Creek Chub



### Fallfish



## Sucker



### Yellow Perch



## White Perch



## Lamprey Eel



### American Eel

×









## Flounder



### Cod



### Blue Fish



### **Striped Bass**



## Black Fish



## Mackerel



## Sea Robin



# Porgy





## Bobcat







# Fisher



## Pine Marten



## Weasel



## Otter



## Beaver



#### Raccoon



# Opossum



# Red Fox



# Gray Fox



## Skunk



## Muskrat



# Mink



# Coyote