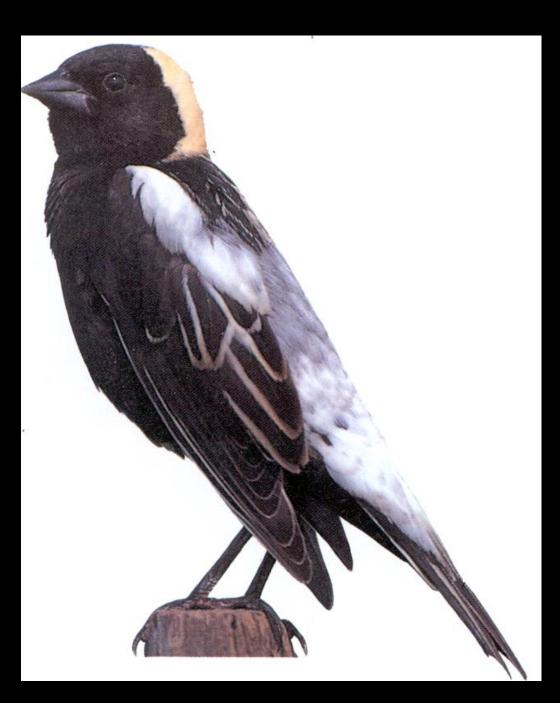

# American Merganser



### Mallard







### Canada



### Snow

### Atlantic Brant



# Other Water Birds

### Killdeer



### Common Gallinule



### Coot



Black Tern





# Kingfisher

### Great Blue Heron



# American Bittern



### Green Heron









### Woodcock



### Bobwhite Quail



### **Ringneck Pheasant**



### Mourning Dove



### Turkey



### Ruffed Grouse



#### Crow





## Osprey



## **Red-Tailed**



## Rough-Legged



# Cooper's





# Peregrine

## Sparrow or Kestrel





#### Screech



## Great Horn



#### Barn



#### Barred



## Saw whet





## Hairy or Downy





## Pileated



## Flicker



# 

## Pheobe



#### Great Crested















#### Bank







#### Wood









#### Tree







# English





## Northern Oriole



#### Grackle





## Bobolink

#### House Finch



#### Cardinal



# Starling



# Bluebird



# Robin



# Cowbird







# Wood



# Bull



# Leopard



#### Tree



# American Toad





# Spotted



# Aquatic Newt



#### Red Backed







#### Garter



# Eastern Ringnecked













# Stinkpot



#### Painted







Map



# Wood



# Snapping







# Large Game Mammals

# Black Bear



# White-tailed





# Cottontail rabbit



#### Snow shoe hare



# Gray Squirrel



# Woodchuck







#### Bobcat







## Lynx





## Fisher





#### Pine martan







I. f.

# Long and short tail weasels





# **River Otters**





#### Beaver





#### Raccoon





#### Opossum











# Gray Fox







#### Skunk



# Mink





#### Coyote





# Flying Squirrel



# Red Squirrel



# Chipmunk



#