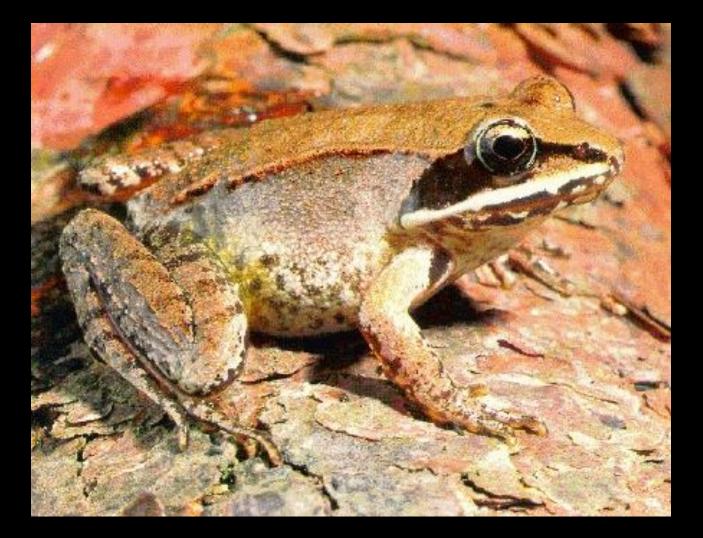

Killdeer



### Common Gallinule



### Coot



Black Tern





# Kingfisher

### Great Blue Heron



# American Bittern



### Green Heron









### Woodcock



### Bobwhite Quail



### **Ringneck Pheasant**



### Mourning Dove



### Turkey



### Ruffed Grouse



#### Crow





## Osprey



## **Red-Tailed**



## Rough-Legged



# Cooper's





# Peregrine

## Sparrow or Kestrel





#### Screech



## Great Horn



#### Barn



#### Barred



## Saw whet





## Hairy or Downy





## Pileated



## Flicker



# 

## Pheobe



#### Great Crested















#### Bank







#### Wood









#### Tree







# English





## Northern Oriole



#### Grackle





## Bobolink

#### House Finch



#### Cardinal



# Starling



# Bluebird



# Robin



# Cowbird







# Wood



# Bull



# Leopard



#### Tree



# American Toad





# Spotted



# Aquatic Newt



#### Red Backed







#### Garter



# Eastern Ringnecked













# Stinkpot



#### Painted







Map



# Wood



# Snapping







# Large Game Mammals

# Black Bear



# White-tailed





# Cottontail rabbit



#### Snow shoe hare



# Gray Squirrel



# Woodchuck







#### Bobcat







## Lynx





## Fisher





#### Pine martan







I. f.

# Long and short tail weasels





# **River Otters**





#### Beaver





#### Raccoon





#### Opossum











# Gray Fox







#### Skunk



# Mink





#### Coyote





# Flying Squirrel



# Red Squirrel



# Chipmunk



#### Short-Tailed Shrew



#### Eastern Mole







Meadow Mouse



# Woodland Mouse









## White-Footed Mouse