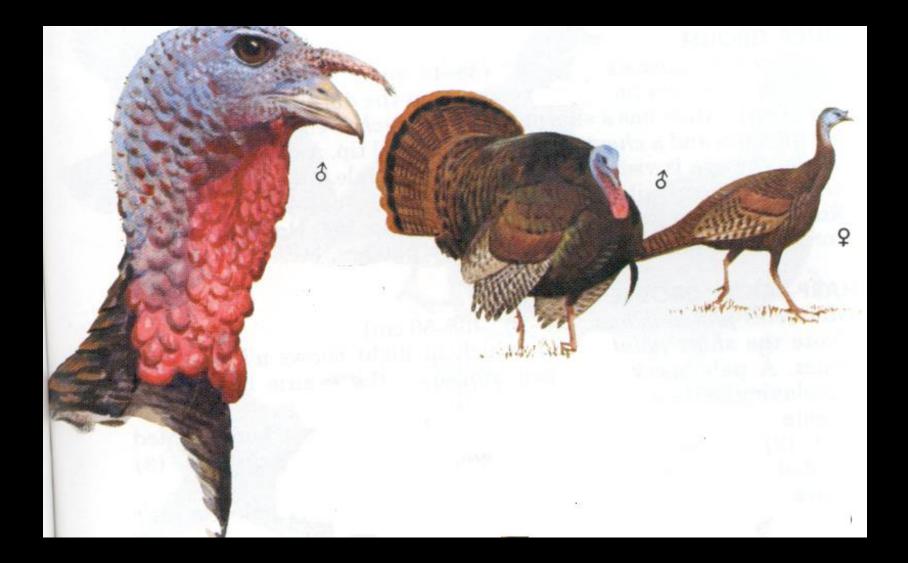

# Wildlife Identification

Teaching Version By Justin Cooper with help from Mike Sicley





#### Black Duck



### **Blue-Winged Teal**



### Shoveler



### Gadwall



### Wood Duck



### Canvasback



# Ringneck



# Greater Scaup



# American Goldeneye



# Hooded Merganser



# American Merganser



### Mallard







### Canada



### Snow

### Atlantic Brant



# Other Water Birds

### Killdeer



### Common Gallinule



### Coot



Black Tern





# Kingfisher

### Great Blue Heron



# American Bittern



### Green Heron









### Woodcock



### Bobwhite Quail



### **Ringneck Pheasant**



### Mourning Dove



### Turkey



### Ruffed Grouse



#### Crow





## Osprey



## **Red-Tailed**



## Rough-Legged



# Cooper's





# Peregrine

## Sparrow or Kestrel





#### Screech



## Great Horn



#### Barn



#### Barred



## Saw whet





## Hairy or Downy





## Pileated



## Flicker



# 

## Pheobe



#### Great Crested















#### Bank







#### Wood









#### Tree







# English





## Northern Oriole



#### Grackle





## Bobolink

#### House Finch



#### Cardinal



# Starling



# Bluebird



# Robin



# Cowbird







# Wood



# Bull



# Leopard



#### Tree



# American Toad





# Spotted



# Aquatic Newt



#### Red Backed







#### Garter



# Eastern Ringnecked













# Stinkpot



#### Painted







Map



# Wood



# Snapping







# Large Game Mammal