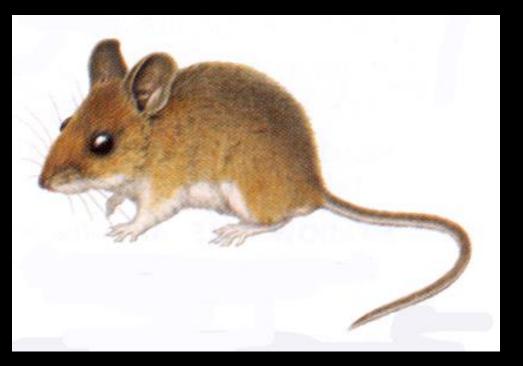

# Cowbird







# Wood



# Bull



# Leopard



#### Tree



# American Toad





# Spotted



# Aquatic Newt



#### Red Backed







#### Garter



# Eastern Ringnecked













# Stinkpot



#### Painted







Map



# Wood



# Snapping







# Large Game Mammals

# Black Bear



# White-tailed





# Cottontail rabbit



#### Snow shoe hare



# Gray Squirrel



# Woodchuck







#### Bobcat







## Lynx





## Fisher





#### Pine martan







I. f.

# Long and short tail weasels





# **River Otters**





#### Beaver





#### Raccoon





#### Opossum











# Gray Fox







#### Skunk



# Mink





#### Coyote





# Flying Squirrel



# Red Squirrel



# Chipmunk



#### Short-Tailed Shrew



#### Eastern Mole







Meadow Mouse



# Woodland Mouse









## White-Footed Mouse

# Norway Rat



# Big Brown Bat









## Chinook



#### Rainbow Trout



# Speckled Trout



#### Brook Trout



#### Lake Trout



# Coho Salmon



## Atlantic Salmon





## Large-Mouth Bass



#### **Small-Mouth Bass**



## Black Crappie





# Pumpkinseed



### White Sucker



## Carp



## Smelt



## Walleye Pike



### Northern Pike



## Muskellunge



### Chain Pickerel



### Bullhead



## Catfish



### Creek Chub



### Fallfish



## Sucker



### Yellow Perch



## White Perch



## Lamprey Eel



### American Eel

×









## Flounder



### Cod



### Blue Fish



### **Striped Bass**



## Black Fish



## Mackerel



## Sea Robin



# Porgy





## Bobcat







# Fisher



## Pine Marten



## Weasel



## Otter



## Beaver



#### Racc