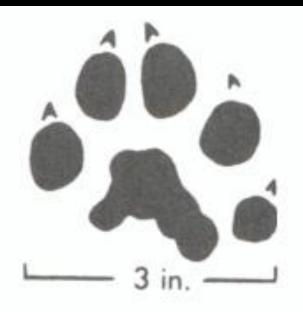

Great Horn



#### Barn



#### Barred



## Saw whet





## Hairy or Downy





## Pileated



## Flicker



# 

## Pheobe



#### Great Crested















#### Bank







#### Wood









#### Tree







# English





## Northern Oriole



#### Grackle





## Bobolink

#### House Finch



#### Cardinal



# Starling



# Bluebird



# Robin



# Cowbird







# Wood



# Bull



# Leopard



#### Tree



# American Toad





# Spotted



# Aquatic Newt



#### Red Backed







#### Garter



# Eastern Ringnecked













# Stinkpot



#### Painted







Map



# Wood



# Snapping







# Large Game Mammals

# Black Bear



# White-tailed





# Cottontail rabbit



#### Snow shoe hare



# Gray Squirrel



# Woodchuck







#### Bobcat







## Lynx





## Fisher





#### Pine martan







I. f.

# Long and short tail weasels





# **River Otters**





#### Beaver





#### Raccoon





#### Opossum











# Gray Fox







#### Skunk



# Mink





#### Coyote





# Flying Squirrel



# Red Squirrel



# Chipmunk



#### Short-Tailed Shrew



#### Eastern Mole







Meadow Mouse



# Woodland Mouse









## White-Footed Mouse

# Norway Rat



# Big Brown Bat









## Chinook



#### Rainbow Trout



# Speckled Trout



#### Brook Trout



#### Lake Trout



# Coho Salmon



## Atlantic Salmon





## Large-Mouth Bass



#### **Small-Mouth Bass**



## Black Crappie





# Pumpkinseed



### White Sucker



## Carp



## Smelt



## Walleye Pike



### Northern Pike



## Muskellunge



### Chain Pickerel



### Bullhead



## Catfis