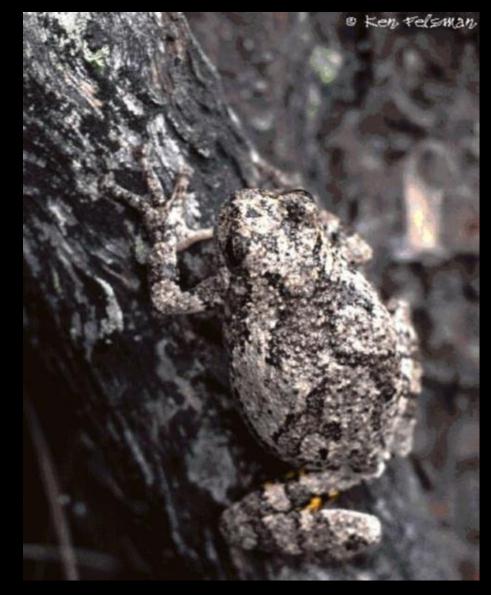

### Coot



Black Tern





# Kingfisher

### Great Blue Heron



# American Bittern



### Green Heron









### Woodcock



### Bobwhite Quail



### **Ringneck Pheasant**



### Mourning Dove



### Turkey



### Ruffed Grouse



#### Crow





## Osprey



## **Red-Tailed**



## Rough-Legged



# Cooper's





# Peregrine

## Sparrow or Kestrel





#### Screech



## Great Horn



#### Barn



#### Barred



## Saw whet





## Hairy or Downy





## Pileated



## Flicker



# 

## Pheobe



#### Great Crested















#### Bank







#### Wood









#### Tree







# English





## Northern Oriole



#### Grackle





## Bobolink

#### House Finch



#### Cardinal



# Starling



# Bluebird



# Robin



# Cowbird







# Wood



# Bull



# Leopard



#### Tree



# American Toad





# Spotted



# Aquatic Newt



#### Red Backed







#### Garter



# Eastern Ringnecked













# Stinkpot



#### Painted







Map



# Wood



# Snapping







# Large Game Mammals

# Black Bear



# White-tailed





# Cottontail rabbit



#### Snow shoe hare



# Gray Squirrel



# Woodchuck







#### Bobcat







## Lynx





## Fisher





#### Pine martan







I. f.

# Long and short tail weasels





# **River Otters**





#### Beaver





#### Raccoon





#### Opossum











# Gray Fox







#### Skunk



# Mink





#### Coyote





# Flying Squirrel



# Red Squirrel



# Chipmunk



#### Short-Tailed Shrew



#### Eastern Mole







Meadow Mouse



# Woodland Mouse









## White-Footed Mouse

# Norway Rat



# Big Brown Bat