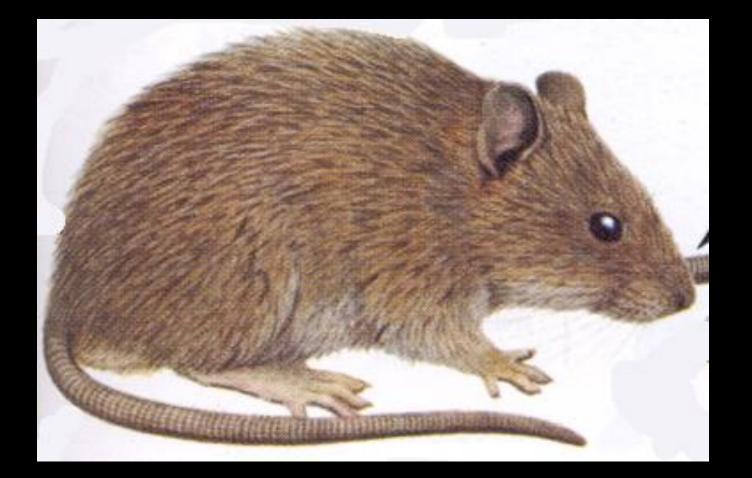

Leopard



#### Tree



# American Toad





# Spotted



# Aquatic Newt



#### Red Backed







#### Garter



# Eastern Ringnecked













# Stinkpot



#### Painted







Map



# Wood



# Snapping







# Large Game Mammals

# Black Bear



# White-tailed





# Cottontail rabbit



#### Snow shoe hare



# Gray Squirrel



# Woodchuck







#### Bobcat







## Lynx





## Fisher





#### Pine martan







I. f.

# Long and short tail weasels





# **River Otters**





#### Beaver





#### Raccoon





#### Opossum











# Gray Fox







#### Skunk



# Mink





#### Coyote





# Flying Squirrel



# Red Squirrel



# Chipmunk



#### Short-Tailed Shrew



#### Eastern Mole







Meadow Mouse



# Woodland Mouse









## White-Footed Mouse

# Norway Rat



# Big Brown Bat









## Chinook



#### Rainbow Trout



# Speckled Trout



#### Brook Trout



#### Lake Trout



# Coho Salmon



## Atlantic Salmon





## Large-Mouth Bass



#### **Small-Mouth Bass**



## Black Crappie





# Pumpkinseed



### White Sucker



## Carp



## Smelt



## Walleye Pike



### Northern Pike



## Muskellunge



### Chain Pickerel



### Bullhead



## Catfish



### Creek Chub



### Fallfish



## Sucker



### Yellow Perch



## White Perch



## Lamprey Eel



### American Eel

×









## Flounder



### Cod



### Blue Fish



### **Striped Bass**



## Black Fish



## Mackerel



## Sea Robin



# Porgy





## Bobcat







# Fisher



## Pine Marten



## Weasel



## Otter



## Beaver



#### Raccoon



# Opossum



# Red Fox



# Gray