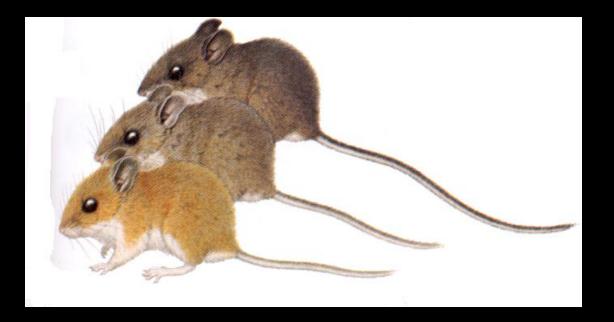

# Cowbird







# Wood



# Bull



# Leopard



#### Tree



# American Toad





# Spotted



# Aquatic Newt



#### Red Backed







#### Garter



# Eastern Ringnecked













# Stinkpot



#### Painted







Map



# Wood



# Snapping







# Large Game Mammals

# Black Bear



# White-tailed





# Cottontail rabbit



#### Snow shoe hare



# Gray Squirrel



# Woodchuck







#### Bobcat







## Lynx





## Fisher





#### Pine martan







I. f.

# Long and short tail weasels





# **River Otters**





#### Beaver





#### Raccoon





#### Opossum











# Gray Fox







#### Skunk



# Mink





#### Coyote





# Flying Squirrel



# Red Squirrel



# Chipmunk



#### Short-Tailed Shrew



#### Eastern Mole







Meadow Mouse



# Woodland Mouse









## White-Footed Mouse

# Norway Rat



# Big Brown Bat









## Chinook



#### Rainbow Trout



# Speckled Trout



#### Brook Trout



#### Lake Trout



# Coho Salmon



## Atlantic Salmon





## Large-Mouth Bass



#### **Small-Mouth Bass**



## Black Crappie





# Pumpkinseed



### White Sucker



## Carp



## Smelt



## Walleye Pike



### Northern Pike



## Muskellunge



### Chain Pickerel



### Bullhead



## Catfish



### Creek Chub



### Fallfish



## Sucker



### Yellow Perch



## White Perch



## Lamprey Eel



### American Eel

×









## Flounder



### Cod



### Blue Fish



### **Striped Bass**



## Black Fish



## Mackerel



## Sea Robin



# Porgy





## Bobcat







# Fisher



## Pine Marten



## Weasel



## Otter



## Beaver



####