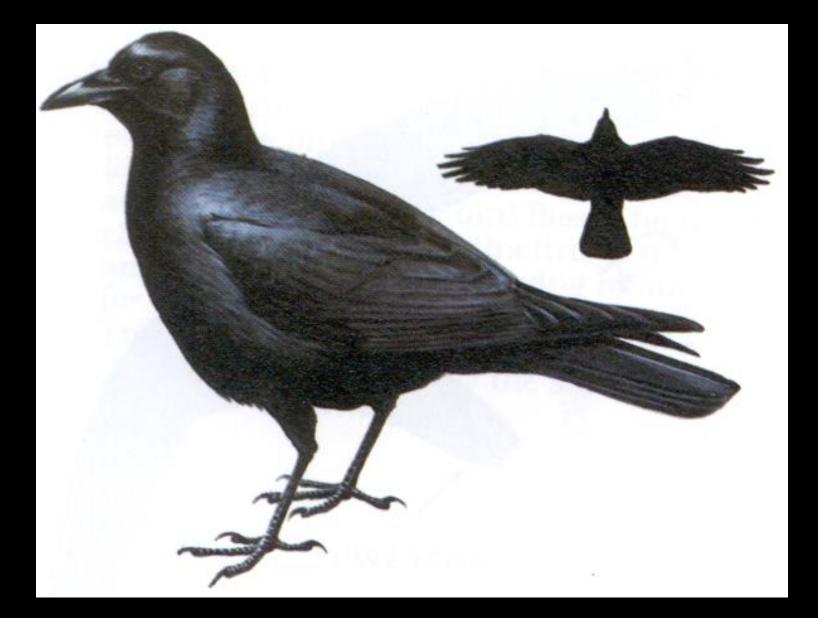

# Wildlife Identification

Teaching Version By Justin Cooper with help from Mike Sicley





#### Black Duck



### **Blue-Winged Teal**



### Shoveler



### Gadwall



### Wood Duck



### Canvasback



# Ringneck



# Greater Scaup



# American Goldeneye



# Hooded Merganser



# American Merganser



### Mallard







### Canada



### Snow

### Atlantic Brant



# Other Water Birds

### Killdeer



### Common Gallinule



### Coot



Black Tern





# Kingfisher

### Great Blue Heron



# American Bittern



### Green Heron









### Woodcock



### Bobwhite Quail



### **Ringneck Pheasant**



### Mourning Dove



### Turkey



### Ruffed Grouse



#### Crow





## Osprey



## **Red-Tailed**



## Rough-Legged



# Cooper's





# Peregrine

## Sparrow or Kestrel





#### Screech



## Great Horn



#### Barn



#### Barred



## Saw whet





## Hairy or Downy





## Pileated



## Flicker



# 

## Pheobe



#### Great Crested















#### Bank







#### Wood









#### Tree







# English





## Northern Oriole



#### Grackle





## Bobolink

#### House Finch



#### Cardinal



# Starling



# Bluebird



# Robin



# Cowbird







# Wood



# Bull



# Leopard



#### Tree



# American Toad





# Spotted



# Aquatic Newt



#### Red Backed







#### Garter



# Eastern Ringnecked













# Stinkpot



#### Painted







Map



# Wood



# Snapping







# Large Game Mammals

# Black Bear



# White-tailed