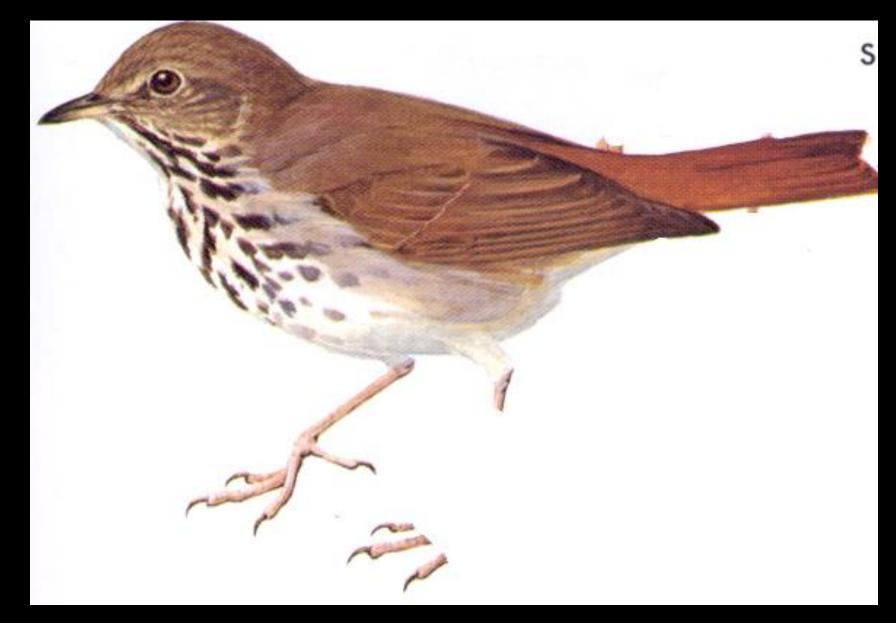

Ringneck



# Greater Scaup



# American Goldeneye



# Hooded Merganser



# American Merganser



### Mallard







### Canada



### Snow

### Atlantic Brant



# Other Water Birds

### Killdeer



### Common Gallinule



### Coot



Black Tern





# Kingfisher

### Great Blue Heron



# American Bittern



### Green Heron









### Woodcock



### Bobwhite Quail



### **Ringneck Pheasant**



### Mourning Dove



### Turkey



### Ruffed Grouse



#### Crow





## Osprey



## **Red-Tailed**



## Rough-Legged



# Cooper's





# Peregrine

## Sparrow or Kestrel





#### Screech



## Great Horn



#### Barn



#### Barred



## Saw whet





## Hairy or Downy





## Pileated



## Flicker



# 

## Pheobe



#### Great Crested















#### Bank







#### Wood









#### Tree







# English





## Northern Oriole



#### Grackle





## Bobolink

#### House Finch



#### Cardinal



# Starling



# Bluebird



# Robin



# Cowbird







# Wood



# Bull



# Leopard



#### Tree



# American Toad





# Spotted



# Aquatic Newt



#### Red Backed







#### Garter



# Eastern Ringnecked













# Stinkpot



#### Painted







Map



# Wood



# Snapping







# Large Game Mammals

# Black Bear



# White-tailed





# Cottontail rabbit



#### Snow shoe hare



# Gray Squirrel



# Woodchuck







#### Bobcat







## Lynx





## Fisher





#### Pine martan







I. f.

# Long and short tail weasels





# **River Otters**





#### Beaver





#### Raccoon





#### Opossum











# Gray Fox







#### Skunk



# Mink