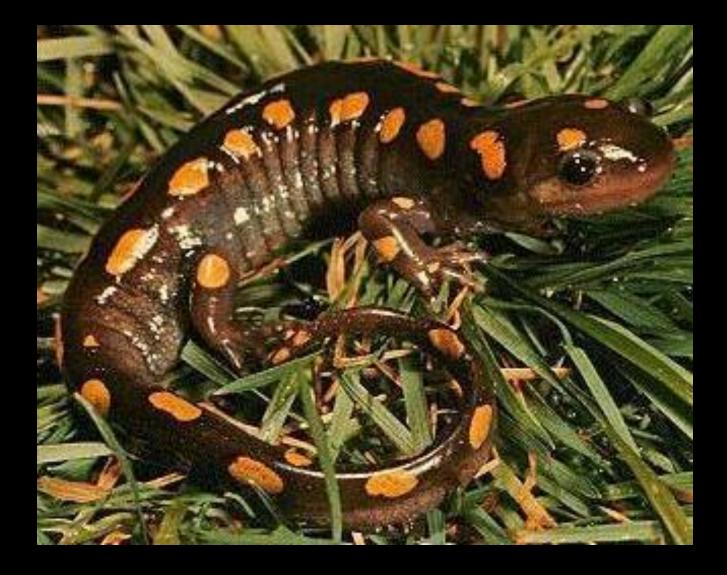

gfisher

### Great Blue Heron



# American Bittern



### Green Heron









### Woodcock



### Bobwhite Quail



### **Ringneck Pheasant**



### Mourning Dove



### Turkey



### Ruffed Grouse



#### Crow





## Osprey



## **Red-Tailed**



## Rough-Legged



# Cooper's





# Peregrine

## Sparrow or Kestrel





#### Screech



## Great Horn



#### Barn



#### Barred



## Saw whet





## Hairy or Downy





## Pileated



## Flicker



# 

## Pheobe



#### Great Crested















#### Bank







#### Wood









#### Tree







# English





## Northern Oriole



#### Grackle





## Bobolink

#### House Finch



#### Cardinal



# Starling



# Bluebird



# Robin



# Cowbird







# Wood



# Bull



# Leopard



#### Tree



# American Toad





# Spotted



# Aquatic Newt



#### Red Backed







#### Garter



# Eastern Ringnecked













# Stinkpot



#### Painted







Map



# Wood



# Snapping







# Large Game Mammals

# Black Bear



# White-tailed





# Cottontail rabbit



#### Snow shoe hare



# Gray Squirrel



# Woodchuck







#### Bobcat







## Lynx





## Fisher





#### Pine martan







I. f.

# Long and short tail weasels





# **River Otters**





#### Beaver





#### Raccoon





#### Opossum











# Gray Fox







#### Skunk



# Mink





#### Coyote





# Flying Squirrel



# Red Squirrel



# Chipmunk



#### Short-Tailed Shrew



#### Eastern Mole







Meadow Mouse



# Woodland Mouse









## White-Footed Mouse

# Norway Rat



# Big Brown Bat









## Chinook



#### Rainbow Tr