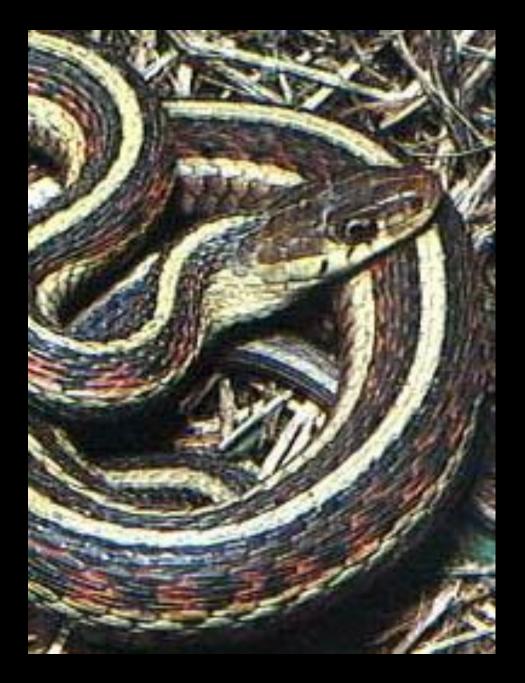

## Green Heron









### Woodcock



### Bobwhite Quail



### **Ringneck Pheasant**



### Mourning Dove



### Turkey



### Ruffed Grouse



#### Crow





## Osprey



## **Red-Tailed**



## Rough-Legged



# Cooper's





# Peregrine

## Sparrow or Kestrel





#### Screech



## Great Horn



#### Barn



#### Barred



## Saw whet





## Hairy or Downy





## Pileated



## Flicker



# 

## Pheobe



#### Great Crested















#### Bank







#### Wood









#### Tree







# English





## Northern Oriole



#### Grackle





## Bobolink

#### House Finch



#### Cardinal



# Starling



# Bluebird



# Robin



# Cowbird







# Wood



# Bull



# Leopard



#### Tree



# American Toad





# Spotted



# Aquatic Newt



#### Red Backed







#### Garter



# Eastern Ringnecked













# Stinkpot



#### Painted







Map



# Wood



# Snapping







# Large Game Mammals

# Black Bear



# White-tailed





# Cottontail rabbit



#### Snow shoe hare



# Gray Squirrel



# Woodchuck







#### Bobcat







## Lynx





## Fisher





#### Pine martan







I. f.

# Long and short tail weasels





# **River Otters**





#### Beaver





#### Raccoon





#### Opossum











# Gray Fox







#### Skunk



# Mink





#### Coyote





# Flying Squirrel



# Red Squirrel



# Chipmunk



#### Short-Tailed Shrew



#### Eastern Mole







Meadow Mouse



# Woodland Mouse









## White-Footed Mouse

# Norway Rat



# Big Brown Bat









## Chinook



#### Rainbow Trout



# Speckled Trout



#### Brook Trout



#### Lake