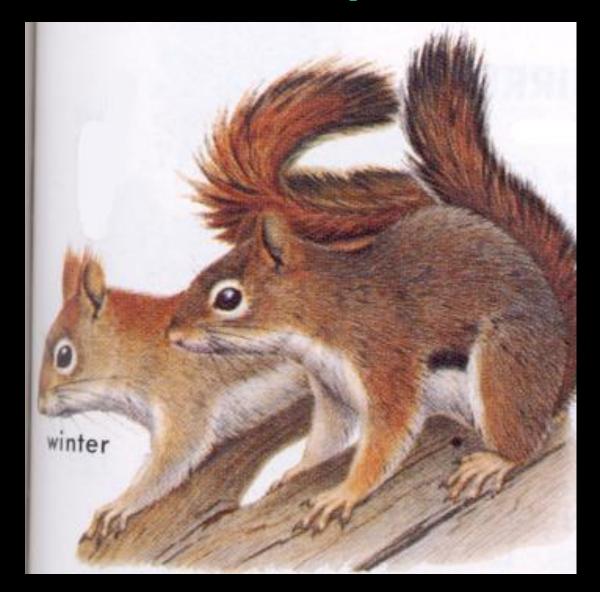

#### Grackle





## Bobolink

#### House Finch



#### Cardinal



# Starling



# Bluebird



# Robin



# Cowbird







# Wood



# Bull



# Leopard



#### Tree



# American Toad





# Spotted



# Aquatic Newt



#### Red Backed







#### Garter



# Eastern Ringnecked













# Stinkpot



#### Painted







Map



# Wood



# Snapping







# Large Game Mammals

# Black Bear



# White-tailed





# Cottontail rabbit



#### Snow shoe hare



# Gray Squirrel



# Woodchuck







#### Bobcat







## Lynx





## Fisher





#### Pine martan







I. f.

# Long and short tail weasels





# **River Otters**





#### Beaver





#### Raccoon





#### Opossum











# Gray Fox







#### Skunk



# Mink





#### Coyote





# Flying Squirrel



# Red Squirrel



# Chipmunk



#### Short-Tailed Shrew



#### Eastern Mole







Meadow Mouse



# Woodland Mouse









## White-Footed Mouse

# Norway Rat



# Big Brown Bat









## Chinook



#### Rainbow Trout



# Speckled Trout



#### Brook Trout



#### Lake Trout



# Coho Salmon



## Atlantic Salmon





## Large-Mouth Bass



#### **Small-Mouth Bass**



## Black Crappie





# Pumpkinseed



### White Sucker



## Carp



## Smelt



## Walleye Pike



### Northern Pike



## Muskellunge



### Chain Pickerel



### Bullhead



## Catfish



### Creek Chub



### Fallfish



## Sucker



### Yellow Perch



## White Perch



## Lamprey Eel



### American Eel

×









## Flounder



### Cod



### Blue Fish



### **Striped Bass**



## Black Fish



## Mackerel



## Sea Robin