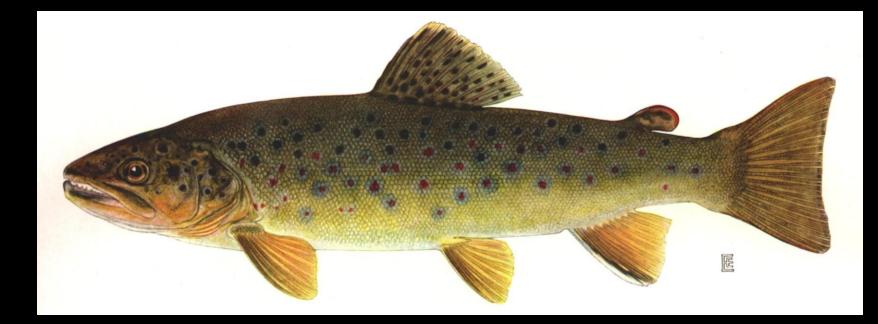

Red Backed







#### Garter



# Eastern Ringnecked













# Stinkpot



#### Painted







Map



# Wood



# Snapping







# Large Game Mammals

# Black Bear



# White-tailed





# Cottontail rabbit



#### Snow shoe hare



# Gray Squirrel



# Woodchuck







#### Bobcat







## Lynx





## Fisher





#### Pine martan







I. f.

# Long and short tail weasels





# **River Otters**





#### Beaver





#### Raccoon





#### Opossum











# Gray Fox







#### Skunk



# Mink





#### Coyote





# Flying Squirrel



# Red Squirrel



# Chipmunk



#### Short-Tailed Shrew



#### Eastern Mole







Meadow Mouse



# Woodland Mouse









## White-Footed Mouse

# Norway Rat



# Big Brown Bat









## Chinook



#### Rainbow Trout



# Speckled Trout



#### Brook Trout



#### Lake Trout



# Coho Salmon



## Atlantic Salmon





## Large-Mouth Bass



#### **Small-Mouth Bass**



## Black Crappie





# Pumpkinseed



### White Sucker



## Carp



## Smelt



## Walleye Pike



### Northern Pike



## Muskellunge



### Chain Pickerel



### Bullhead



## Catfish



### Creek Chub



### Fallfish



## Sucker



### Yellow Perch



## White Perch



## Lamprey Eel



### American Eel

×









## Flounder



### Cod



### Blue Fish



### **Striped Bass**



## Black Fish



## Mackerel



## Sea Robin



# Porgy





## Bobcat







# Fisher



## Pine Marten



## Weasel



## Otter



## Beaver



#### Raccoon



# Opossum



# Red Fox



# Gray Fox



## Skunk



## Muskrat



# Mink



# Coyote