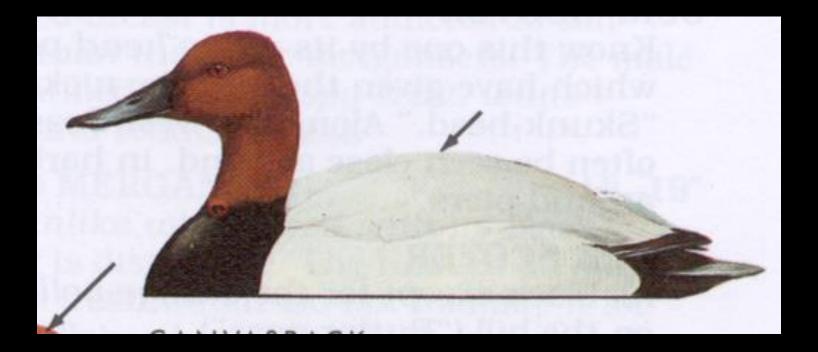

# Wildlife Identification

Teaching Version By Justin Cooper with help from Mike Sicley





#### Black Duck



### **Blue-Winged Teal**



### Shoveler



### Gadwall



### Wood Duck



### Canvasback



# Ringneck



# Greater Scaup



# American Goldeneye



# Hooded Merganser



# American Merganser



### Mallard







### Canada



### Snow

### Atlantic Brant



# Other Water Birds

### Killdeer



### Common Gallinule



### Coot



Black Tern





# Kingfisher

### Great Blue Heron



# American Bittern



### Green Heron









### Woodcock



### Bobwhite Quail



### **Ringneck Pheasant**



### Mourning Dove



### Turkey



### Ruffed Grouse



#### Crow





## Osprey



## **Red-Tailed**



## Rough-Legged



# Cooper's





# Peregrine

## Sparrow or Kestrel





#### Screech



## Great Horn



#### Barn



#### Barred



## Saw whet





## Hairy or Downy





## Pileated



## Flicker



# 

## Pheobe



#### Great Crested















#### Bank







#### Wood