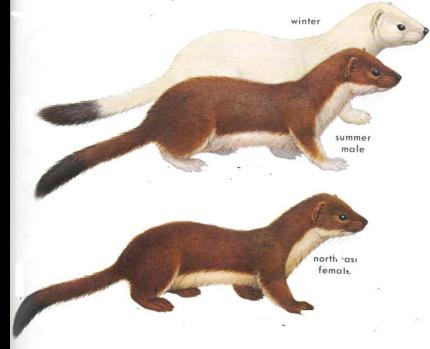

#### Barred



## Saw whet





## Hairy or Downy





## Pileated



## Flicker



# 

## Pheobe



#### Great Crested















#### Bank







#### Wood









#### Tree







# English





## Northern Oriole



#### Grackle





## Bobolink

#### House Finch



#### Cardinal



# Starling



# Bluebird



# Robin



# Cowbird







# Wood



# Bull



# Leopard



#### Tree



# American Toad





# Spotted



# Aquatic Newt



#### Red Backed







#### Garter



# Eastern Ringnecked













# Stinkpot



#### Painted







Map



# Wood



# Snapping







# Large Game Mammals

# Black Bear



# White-tailed





# Cottontail rabbit



#### Snow shoe hare



# Gray Squirrel



# Woodchuck







#### Bobcat







## Lynx





## Fisher





#### Pine martan







I. f.

# Long and short tail weasels





# **River Otters**





#### Beaver





#### Raccoon





#### Opossum











# Gray Fox







#### Skunk



# Mink





#### Coyote





# Flying Squirrel



# Red Squirrel



# Chipmunk



#### Short-Tailed Shrew



#### Eastern Mole







Meadow Mouse



# Woodland Mouse









## White-Footed Mouse

# Norway Rat



# Big Brown Bat









## Chinook



#### Rainbow Trout



# Speckled Trout



#### Brook Trout



#### Lake Trout



# Coho Salmon



## Atlantic Salmon





## Large-Mouth Bass



#### **Small-Mouth Bass**



## Black Crappie





# Pumpkinseed



### White Sucker



## Carp



## Smelt



## Walleye Pike



### Northern Pike



## Muskellunge



### Chain Pickerel



### Bullhead



## Catfish



### Creek Chub



###